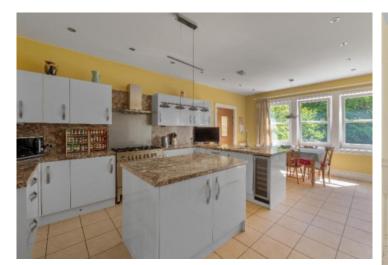

## GROUND FLOOR

- \* Striking entrance hallway featuring solid oak flooring and wide staircase
- \* Formal lounge / study and separate family room positioned at the front of the home
- \* Modern kitchen/dining room positioned to the rear of the home
- \* Sitting room connecting to kitchen, with patio doors opening directly onto a substantial decked terrace and mature rear garden, fostering effortless indoor-outdoor living
- \* Superb, versatile entertainment room with full-height glazing and patio door with external electrically operated sun canopy, providing access—perfect for social gatherings or leisure use \* Cloakroom