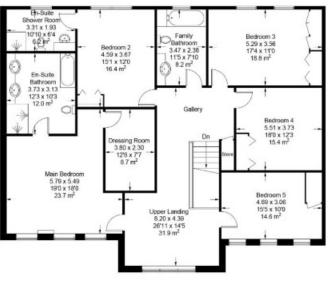

## Glenvale 1B Roberton Mains, Dolphinton, EH46 7AB

Approximate Gross Internal Area = 351 sq m

**Ground Floor** 

First Floor

Illustration for identification purposes only, measurements are approximate, not to scale. Fourlabs.co @ (ID1207245)

## GROUND FLOOR

- \* Striking entrance hallway featuring solid oak flooring and wide staircase
- \* Formal lounge / study and separate family room positioned at the front of the home
- \* Modern kitchen/dining room positioned to the rear of the home
- \* Sitting room connecting to kitchen, with patio doors opening directly onto a substantial decked terrace and mature rear garden, fostering effortless indoor-outdoor living
- \* Superb, versatile entertainment room with full-height glazing and patio door with external electrically operated sun canopy, providing access—perfect for social gatherings or leisure use \* Cloakroom

## FIRST FLOOR

- \* Galleried landing
- en-suite bathroom with separate shower compartment \* Guest bedroom with en-suite shower room
- \* Three further generously proportioned bedrooms
- \* Family bathroom