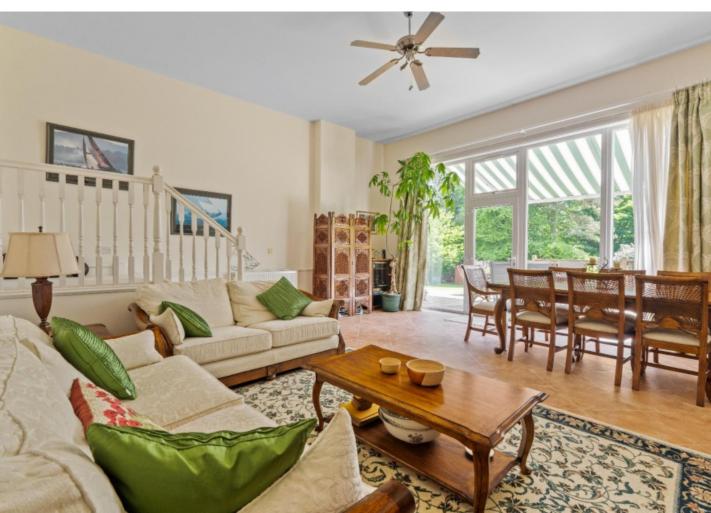

## GROUND FLOOR

- \* Striking entrance hallway featuring solid oak flooring and wide staircase
- \* Formal lounge / study and separate family room positioned at the front of the home
- \* Modern kitchen/dining room positioned to the rear of the home
- \* Sitting room connecting to kitchen, with patio doors opening directly onto a substantial decked terrace and mature rear garden, fostering effortless indoor-outdoor living
- \* Superb, versatile entertainment room with full-height glazing and patio door with external electrically operated sun canopy, providing access—perfect for social gatherings or leisure use \* Cloakroom