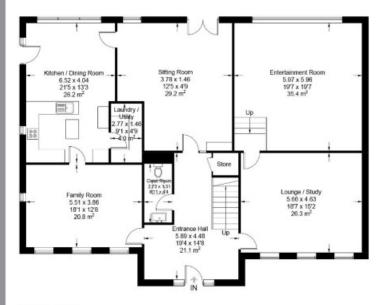

## Glenvale 1B Roberton Mains, Dolphinton, EH46 7AB

Approximate Gross Internal Area = 351 sq m

**Ground Floor** 

First Floor

Illustration for identification purposes only, measurements are approximate, not to scale. Fourlabs.co @ (ID1207245)