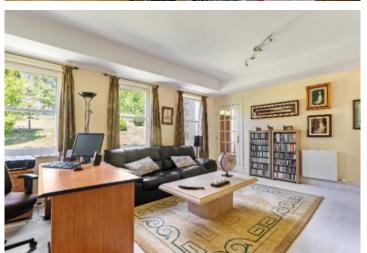

## GROUND FLOOR

- \* Striking entrance hallway featuring solid oak flooring and wide staircase
- \* Formal lounge / study and separate family room positioned at the front of the home
- \* Modern kitchen/dining room positioned to the rear of the home
- \* Sitting room connecting to kitchen, with patio doors opening directly onto a substantial decked terrace and mature rear garden, fostering effortless indoor-outdoor living
- \* Superb, versatile entertainment room with full-height glazing and patio door with external electrically operated sun canopy, providing access—perfect for social gatherings or leisure use \* Cloakroom