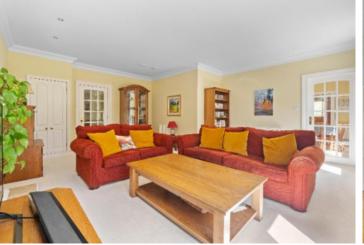

## GROUND FLOOR

- \* Striking entrance hallway featuring solid oak flooring and wide staircase
- \* Formal lounge / study and separate family room positioned at the front of the home
- \* Modern kitchen/dining room positioned to the rear of the home
- \* Sitting room connecting to kitchen, with patio doors opening directly onto a substantial decked terrace and mature rear garden, fostering effortless indoor-outdoor living
- \* Superb, versatile entertainment room with full-height glazing and patio door with external electrically operated sun canopy, providing access—perfect for social gatherings or leisure use \* Cloakroom