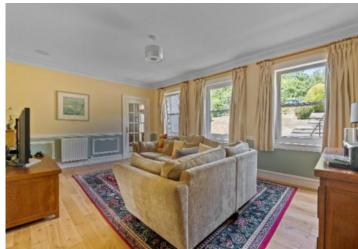

## GROUND FLOOR

- \* Striking entrance hallway featuring solid oak flooring and wide staircase
- \* Formal lounge / study and separate family room positioned at the front of the home
- \* Modern kitchen/dining room positioned to the rear of the home
- \* Sitting room connecting to kitchen, with patio doors opening directly onto a substantial decked terrace and mature rear garden, fostering effortless indoor-outdoor living
- \* Superb, versatile entertainment room with full-height glazing and patio door with external electrically operated sun canopy, providing access—perfect for social gatherings or leisure use \* Cloakroom