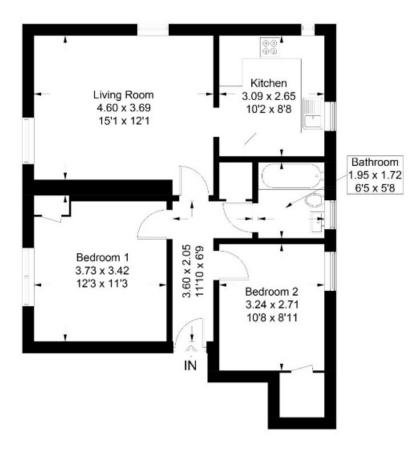

## 15 Connor Street, Peebles, EH45 8HD

Approximate Gross Internal Area = 61.0 sq m / 657 sq ft

Illustration for identification purposes only, measurements are approximate not to scale. Fourlabs.co © (ID1204687)