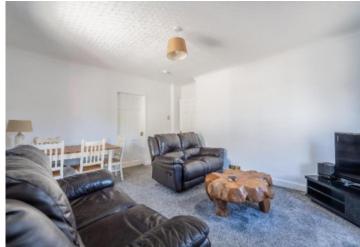

#### FIRST FLOOR

- \* Accessed via a shared, secure entrance and stairwell
- \* Main door
- \* Bright and welcoming hallway with deep storage cupboard
- \* Spacious living and dining room with dual-aspect windows providing lots of natural light
- \* Recently installed kitchen featuring modern units, woodeffect worktops, under-unit lighting, glazed splashback, integrated gas hob and electric oven, plus space for appliances
- \* Two generous double bedrooms, each with built-in storage