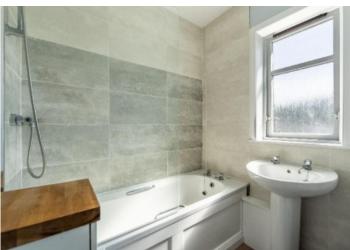

#### FIRST FLOOR

- \* Accessed via a shared, secure entrance and stairwell
- \* Main door
- \* Bright and welcoming hallway with deep storage cupboard
- \* Spacious living and dining room with dual-aspect windows providing lots of natural light
- \* Recently installed kitchen featuring modern units, woodeffect worktops, under-unit lighting, glazed splashback, integrated gas hob and electric oven, plus space for appliances
- \* Two generous double bedrooms, each with built-in storage