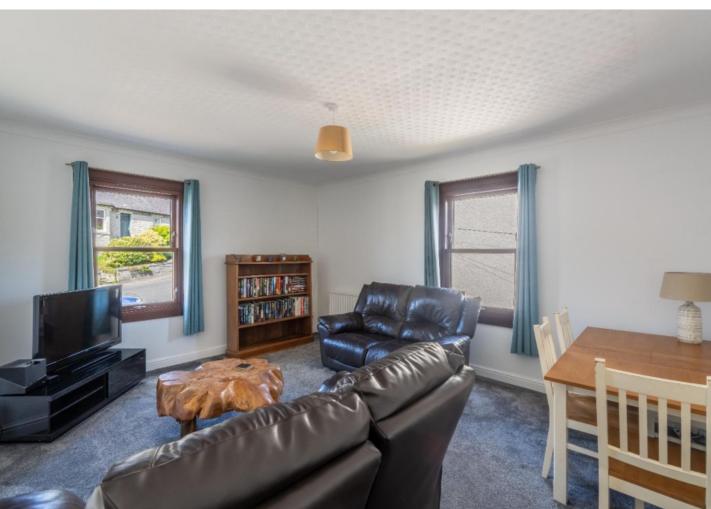

#### FIRST FLOOR

- \* Accessed via a shared, secure entrance and stairwell
- \* Main door
- \* Bright and welcoming hallway with deep storage cupboard
- \* Spacious living and dining room with dual-aspect windows providing lots of natural light
- \* Recently installed kitchen featuring modern units, woodeffect worktops, under-unit lighting, glazed splashback, integrated gas hob and electric oven, plus space for appliances
- \* Two generous double bedrooms, each with built-in storage

#### ADDITIONAL INFORMATION

- \* Gas central heating
- \* Double glazing
- \* Private garden ground
- \* Ample on-street parking