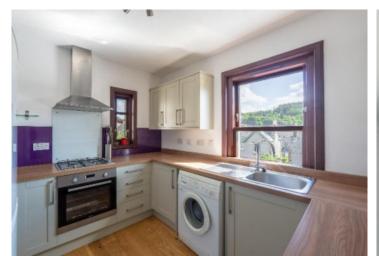

#### FIRST FLOOR

- \* Accessed via a shared, secure entrance and stairwell
- \* Main door
- \* Bright and welcoming hallway with deep storage cupboard
- \* Spacious living and dining room with dual-aspect windows providing lots of natural light
- \* Recently installed kitchen featuring modern units, woodeffect worktops, under-unit lighting, glazed splashback, integrated gas hob and electric oven, plus space for appliances
- \* Two generous double bedrooms, each with built-in storage