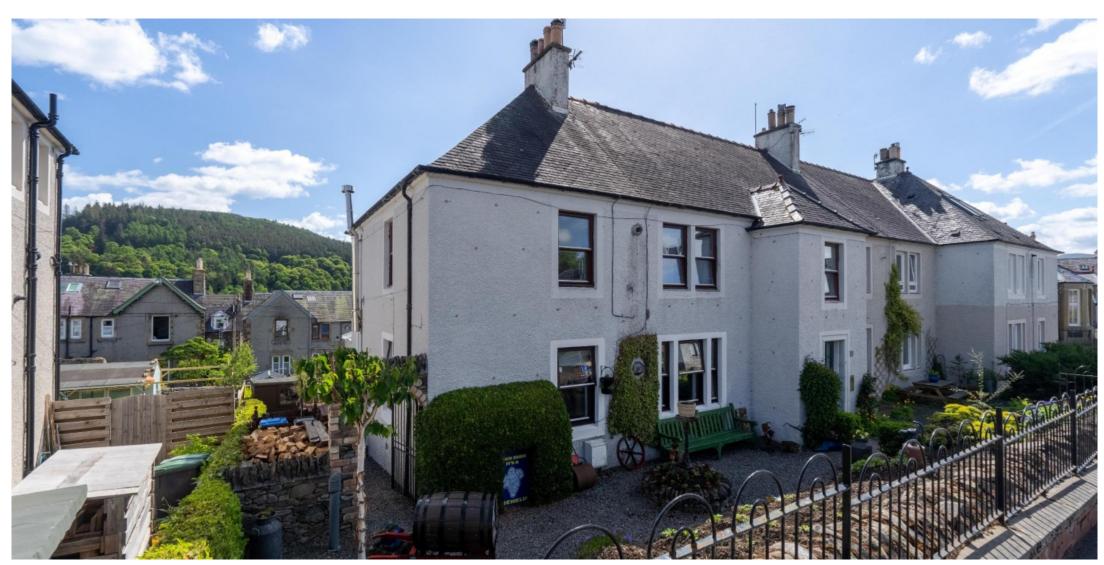

# Offers over £150,000

WWW.CULLENKILSHAW.COM

15 Connor Street, Peebles, EH45 8HD

Located within a well-established part of Peebles, this two-bedroom first-floor flat offers a great opportunity for anyone looking to get on the property ladder or settle into a comfortable home. The area is both peaceful and convenient, with the town centre and local golf club just minutes away. Inside, the property has been thoughtfully updated, including a stylish new kitchen, and offers generous living space extending to 61m2 or thereby, that's easy to make your own. Whether you're a young family, professional, or first-time buyer, this home has plenty to offer.

#### FIRST FLOOR

- \* Accessed via a shared, secure entrance and stairwell
- \* Main door
- \* Bright and welcoming hallway with deep storage cupboard
- \* Spacious living and dining room with dual-aspect windows providing lots of natural light
- \* Recently installed kitchen featuring modern units, woodeffect worktops, under-unit lighting, glazed splashback, integrated gas hob and electric oven, plus space for appliances
- \* Two generous double bedrooms, each with built-in storage

#### ADDITIONAL INFORMATION

- \* Gas central heating
- \* Double glazing
- \* Private garden ground
- \* Ample on-street parking