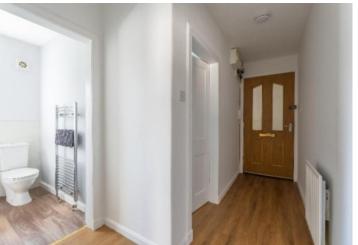

#### FIRST FLOOR

- \* Accessed via a shared, secure entrance and stairwell
- \* Main door
- \* Bright and welcoming hallway with deep storage cupboard
- \* Spacious living and dining room with dual-aspect windows providing lots of natural light
- \* Recently installed kitchen featuring modern units, woodeffect worktops, under-unit lighting, glazed splashback, integrated gas hob and electric oven, plus space for appliances
- \* Two generous double bedrooms, each with built-in storage