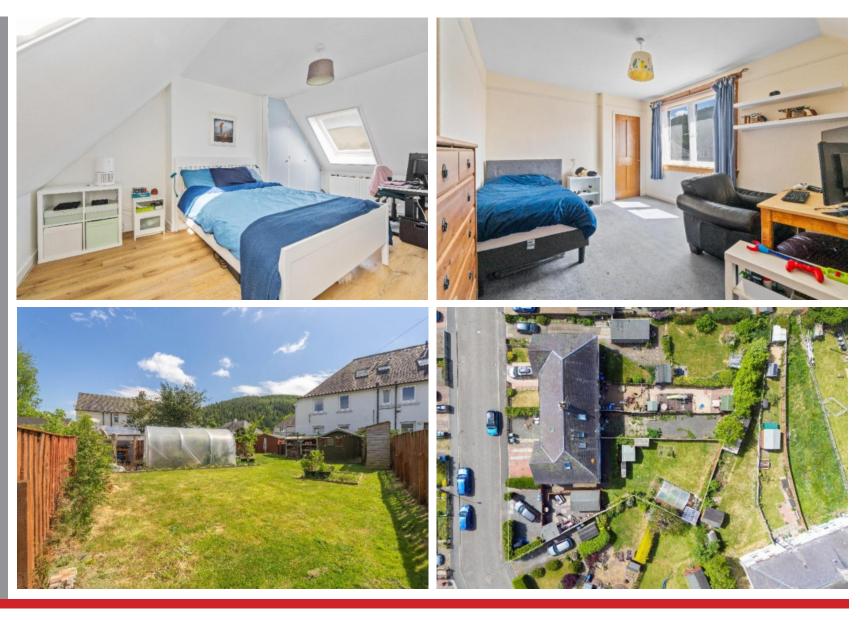

#### **FIRST FLOOR**

- \* Hallway
- \* Living room
- \* Kitchen
- \* Two double bedrooms
- \* Bathroom with over-bath shower

#### ATTIC FLOOR

- \* Upper landing
- \* Two spacious double bedrooms
- \* Shower room

#### ADDITIONAL INFORMATION

- \* Gas central heating
- \* Double glazing
- \* Private enclosed garden ground to the side and rear
- \* Timber garage
- \* Driveway providing ample parking

Garage / Store = 14.8 sq m / 159 sq ft Total = 159.8 sq m / 1720 sq ft