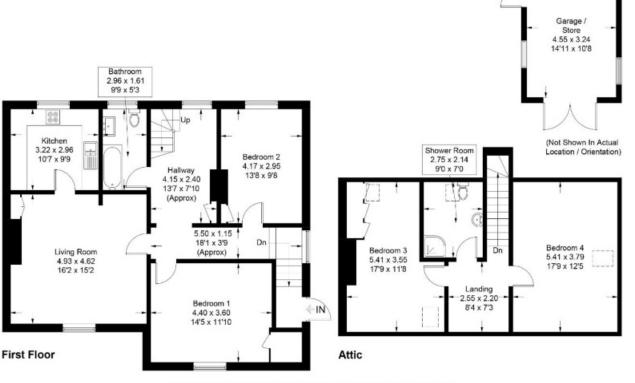

### Accommodation

#### **GROUND FLOOR**

\* Own main door entrance

#### **FIRST FLOOR**

- \* Hallway
- \* Living room
- \* Kitchen
- \* Two double bedrooms
- \* Bathroom with over-bath shower

#### ATTIC FLOOR

- \* Upper landing
- \* Two spacious double bedrooms
- \* Shower room

#### ADDITIONAL INFORMATION

- \* Gas central heating
- \* Double glazing
- \* Private enclosed garden ground to the side and rear
- \* Timber garage
- \* Driveway providing ample parking

Garage / Store = 14.8 sq m / 159 sq ft Total = 159.8 sq m / 1720 sq ft

Illustration for identification purposes only, measurements are approximate, not to scale. Fourlabs.co © (ID1204587)