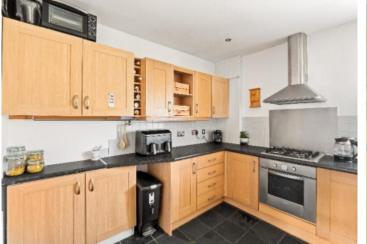

#### **FIRST FLOOR**

- \* Hallway
- \* Living room
- \* Kitchen
- \* Two double bedrooms
- \* Bathroom with over-bath shower