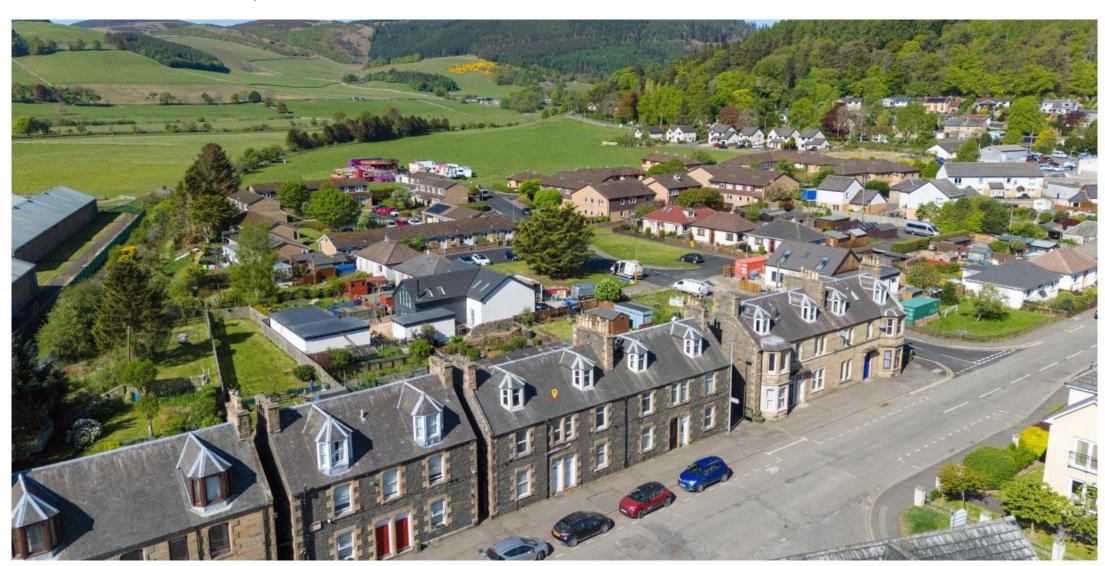

# Offers Over £115,000

WWW.CULLENKILSHAW.COM

45B, Traquair Road, Innerleithen, EH44 6PD

Traditional attic-floor flat is located in a highly desirable area, just a short walk from the town centre. Accessed via a shared entrance, the light-filled interior is tastefully presented, with both the bedroom and living room benefiting from dual-aspect bay windows that enhance the sense of space and natural light. Offering an internal footprint of approximately 58m², the accommodation is well-proportioned and comfortable. This property would make an excellent choice for a first-time buyer or buy-to-let investor.

#### Situation

The town of Innerleithen is located within the scenic Tweed Valley giving the town a country feel. It provides a wide range of amenities including independent shops, supermarket and health centre. The local Primary School also provides nursery education and highly regarded secondary schooling is available in nearby Peebles. Pleasant river, woodland and hill walks are close at hand and there is a new cycle path linking Innerleithen with Peebles and Walkerburn. The town is also a renowned mountain biking centre with competitive downhill courses and forest trails, a nine hole golf course is located on the edge of the town with Cardrona championship golf course a mere 4 miles away.