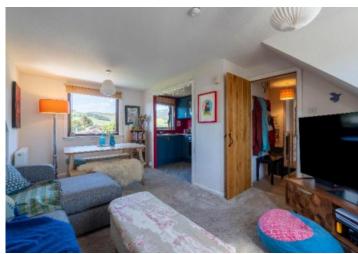

#### ATTIC FLOOR

- \* Upper landing
- \* Dual aspect, bay windowed living room
- \* Kitchen
- \* Modern bathroom with over-bath shower
- \* Bay window double bedroom with dual aspect