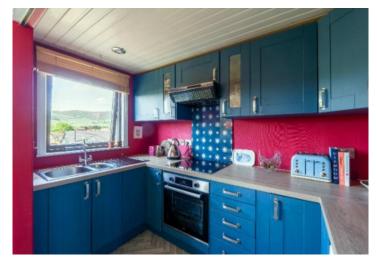

#### ATTIC FLOOR

- \* Upper landing
- \* Dual aspect, bay windowed living room
- \* Kitchen
- \* Modern bathroom with over-bath shower
- \* Bay window double bedroom with dual aspect