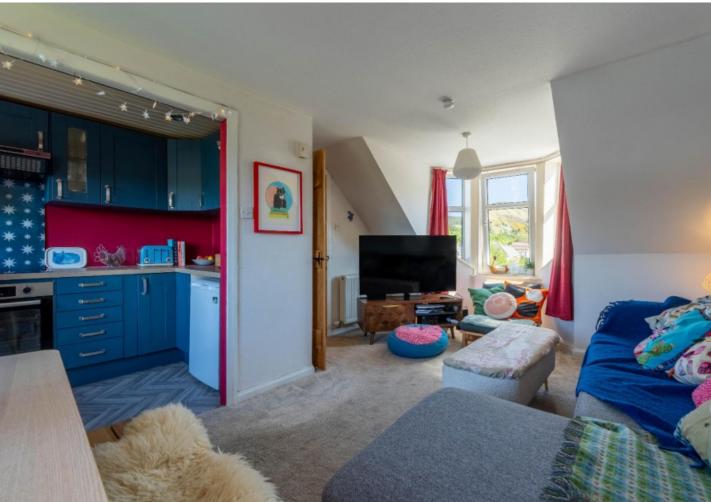

#### ATTIC FLOOR

- \* Upper landing
- \* Dual aspect, bay windowed living room
- \* Kitchen
- \* Modern bathroom with over-bath shower
- \* Bay window double bedroom with dual aspect