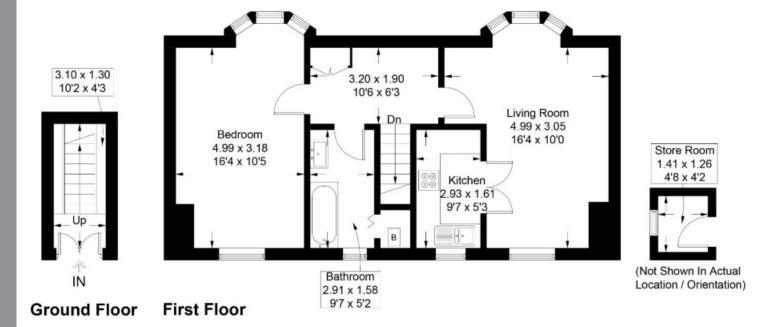

## 45b Traquair Road, Innerleithen, EH44 6PD

Approximate Gross Internal Area = 60.0 sq m / 646 sq ft Store Room = 1.7 sq m / 18 sq ft Total = 61.7 sq m / 664 sq ft

Illustration for identification purposes only, measurements are approximate, not to scale. Fourlabs.co © (ID1201073)