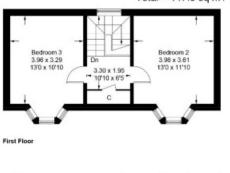

#### FIRST FLOOR

- \* Upper landing
- \* Two bay windowed double bedrooms

## 10 Cross Road, Peebles, EH45 8JZ

Approximate Gross Internal Area = 112.7 sq m / 1213 sq ft
Outbuildings = 35.1 sq m / 378 sq ft
Total = 147.8 sq m / 1591 sq ft

Kitchen

3.81 x 2.61

126 x 87

6.13 x 3.58

20'1 x 11'9

3.40 x 1.70

11'2 x 5'7

8'10<sub>j</sub>x 5'11,

Study 3.35 x 2.33

11'0 x 7'8

Bedroom 1

3.60 x 3.54

11'10 x 11'7