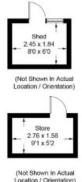

#### ADDITIONAL INFORMATION

- \* Double glazing
- \* Partial gas fired central heating
- \* Private fully enclosed garden grounds
- \* Timber garage
- \* Summerhouse
- \* External store
- \* Driveway

**Ground Floor** 

Sun House 2.55 x 1.85 8'4 x 6'1

(Not Shown In Actual Location / Orientation

Illustration for identification purposes only, measurements are approximate, not to scale. Fourlabs.co @ (ID1169108)