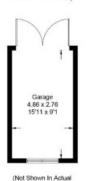

#### ADDITIONAL INFORMATION

- \* Double glazing
- \* Partial gas fired central heating
- \* Private fully enclosed garden grounds
- \* Timber garage
- \* Summerhouse
- \* External store
- \* Driveway

**Ground Floor** 

Sun House 2.55 x 1.85 8'4 x 6'1

(Not Shown In Actual Location / Orientation

Illustration for identification purposes only, measurements are approximate, not to scale. Fourlabs.co @ (ID1169108)