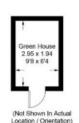

#### ADDITIONAL INFORMATION

- \* Double glazing
- \* Partial gas fired central heating
- \* Private fully enclosed garden grounds
- \* Timber garage
- \* Summerhouse
- \* External store
- \* Driveway

**Ground Floor** 

Sun House 2.55 x 1.85 8'4 x 6'1

(Not Shown In Actual Location / Orientation

Illustration for identification purposes only, measurements are approximate, not to scale. Fourlabs.co @ (ID1169108)