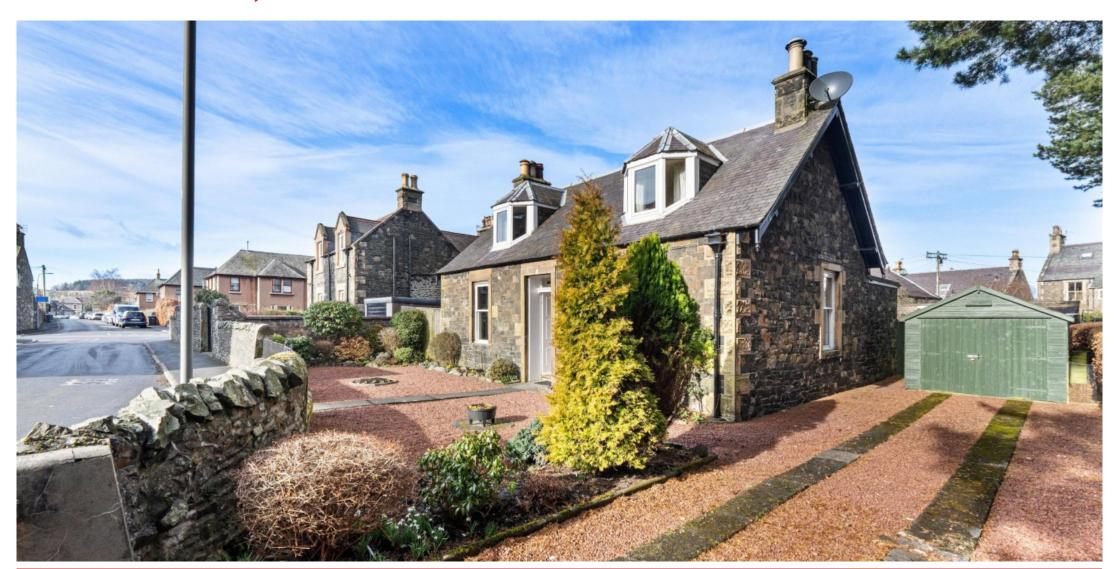

# Offers over £385,000

WWW.CULLENKILSHAW.COM

10 Cross Road, Peebles, EH45 8JZ

Detached four-bedroom, whinstone house located in an established residential area of Peebles, directly adjacent to the site of the Cross Kirk. The property was constructed around 1885 and has an approximate internal floor area of 104 square metres.

The Cross Kirk is a scheduled ancient monument and the remains of a 13th-century monastic church associated with the Trinitarian Order. It is now a ruin under the care of Historic Environment Scotland and is publicly accessible as a local heritage site. The property's location beside the Cross Kirk provides a historically significant and open setting.

The surrounding neighbourhood consists mainly of traditional residential properties of a similar age and character. The dwelling is within walking distance of Peebles town centre, with access to a full range of local amenities including shops, schools, cafes, and public transport.

The accommodation includes four bedrooms and associated living and service areas, arranged over a conventional internal layout. The building is of traditional stone construction, consistent with its late 19th-century origins.