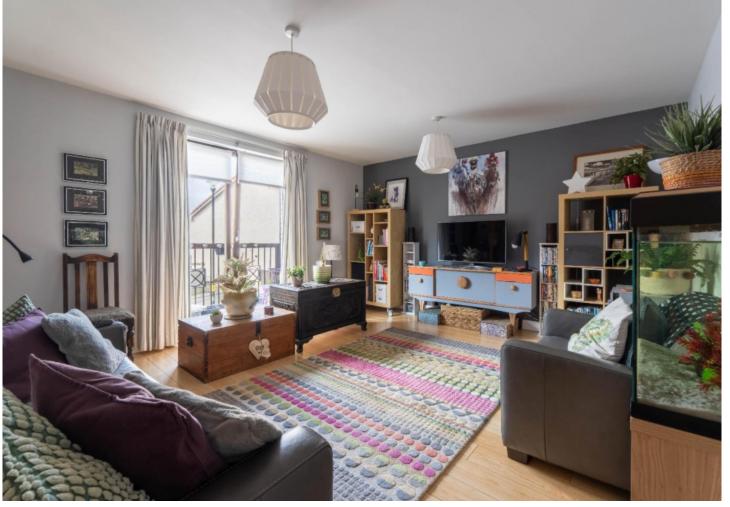

#### FIRST FLOOR

- \* Main door
- \* Welcoming entrance hallway with storage cupboards
- \* Spacious open-plan living/dining room with glazed sliding doors opening out to the balcony
- \* Private balcony with superb countryside views
- \* Modern fitted kitchen with integrated appliances and space for a dining table
- \* Master bedroom with built-in wardrobes and en-suite shower room
- \* Second double bedroom with fitted storage
- \* Bathroom