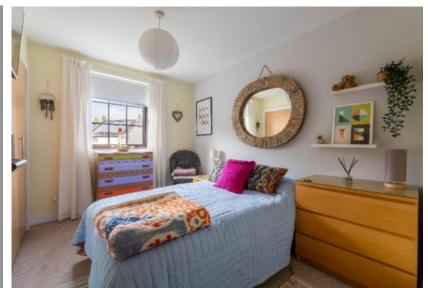

#### FIRST FLOOR

- \* Main door
- \* Welcoming entrance hallway with storage cupboards
- \* Spacious open-plan living/dining room with glazed sliding doors opening out to the balcony
- \* Private balcony with superb countryside views
- \* Modern fitted kitchen with integrated appliances and space for a dining table
- \* Master bedroom with built-in wardrobes and en-suite shower room
- \* Second double bedroom with fitted storage
- \* Bathroom