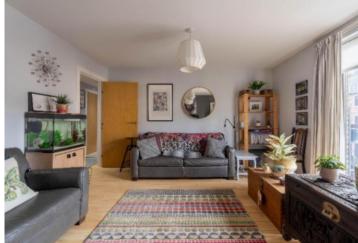

#### FIRST FLOOR

- \* Main door
- \* Welcoming entrance hallway with storage cupboards
- \* Spacious open-plan living/dining room with glazed sliding doors opening out to the balcony
- \* Private balcony with superb countryside views
- \* Modern fitted kitchen with integrated appliances and space for a dining table
- \* Master bedroom with built-in wardrobes and en-suite shower room
- \* Second double bedroom with fitted storage
- \* Bathroom