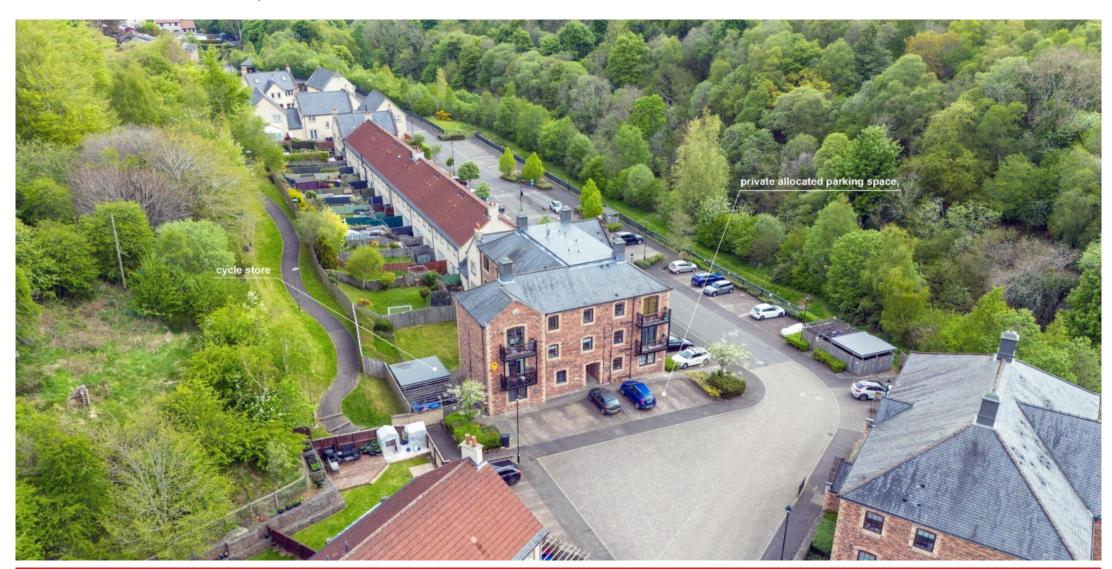

# Offers Over £195,000

WWW.CULLENKILSHAW.COM

23 Esk Bridge, PENICUIK, EH26 8QR

Set within the highly sought-after Esk Bridge development in Penicuik, this spacious two-bedroom first floor flat offers an impressive internal footprint of approximately 78m<sup>2</sup>. Designed with modern living in mind, the property boasts a well-balanced layout, exceptional natural light, and a private balcony with outstanding views across the surrounding countryside.

Located within easy reach of excellent commuter links and just a short distance from Edinburgh, the flat offers the ideal balance between countryside tranquility and city accessibility. With well-maintained communal grounds and residents' parking, this is an ideal home for professionals, downsizers or discerning first-time buyers alike.

### ADDITIONAL INFORMATION

- \* Gas central heating
- \* Double glazing
- \* Communal garden grounds
- \* Allocated parking space
- \* Ample visitors parking spaces
- \* Bike store