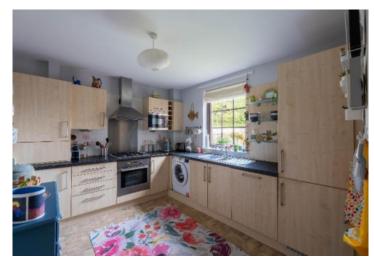

#### FIRST FLOOR

- \* Main door
- \* Welcoming entrance hallway with storage cupboards
- \* Spacious open-plan living/dining room with glazed sliding doors opening out to the balcony
- \* Private balcony with superb countryside views
- \* Modern fitted kitchen with integrated appliances and space for a dining table
- \* Master bedroom with built-in wardrobes and en-suite shower room
- \* Second double bedroom with fitted storage
- \* Bathroom