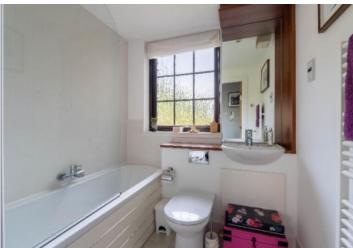

#### FIRST FLOOR

- \* Main door
- \* Welcoming entrance hallway with storage cupboards
- \* Spacious open-plan living/dining room with glazed sliding doors opening out to the balcony
- \* Private balcony with superb countryside views
- \* Modern fitted kitchen with integrated appliances and space for a dining table
- \* Master bedroom with built-in wardrobes and en-suite shower room
- \* Second double bedroom with fitted storage
- \* Bathroom