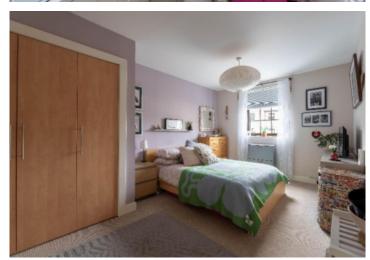

#### FIRST FLOOR

- \* Main door
- \* Welcoming entrance hallway with storage cupboards
- \* Spacious open-plan living/dining room with glazed sliding doors opening out to the balcony
- \* Private balcony with superb countryside views
- \* Modern fitted kitchen with integrated appliances and space for a dining table
- \* Master bedroom with built-in wardrobes and en-suite shower room
- \* Second double bedroom with fitted storage
- \* Bathroom