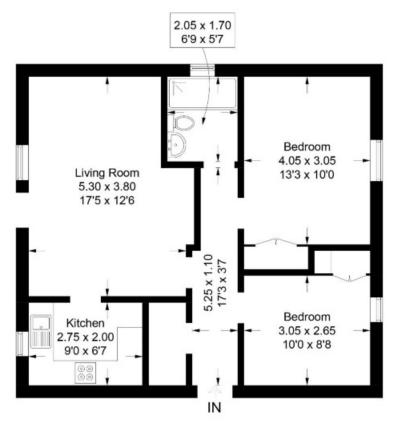

## 4 Whitestone Court, Innerleithen Road, Peebles, EH45 8BN

Approximate Gross Internal Area = 61.5 sq m / 662 sq ft

Illustration for identification purposes only, measurements are approximate, not to scale. Fourlabs.co © (ID1186132)