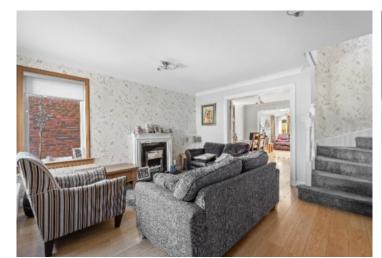

#### **GROUND FLOOR**

- \* Hallway
- \* Living room
- \* Dining room
- \* Open plan family room with wood burning stove/ kitchen with patio doors to the rear
- \* Utility room
- \* Study
- \* Double bedroom
- \* Cloakroom