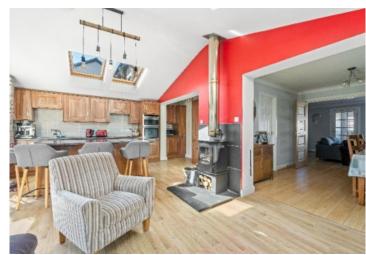

#### **GROUND FLOOR**

- \* Hallway
- \* Living room
- \* Dining room
- \* Open plan family room with wood burning stove/ kitchen with patio doors to the rear
- \* Utility room
- \* Study
- \* Double bedroom
- \* Cloakroom