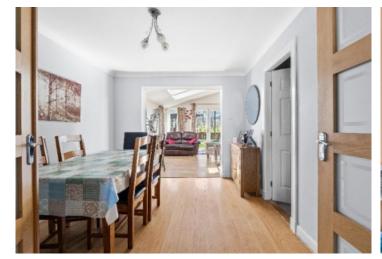

#### **GROUND FLOOR**

- \* Hallway
- \* Living room
- \* Dining room
- \* Open plan family room with wood burning stove/ kitchen with patio doors to the rear
- \* Utility room
- \* Study
- \* Double bedroom
- \* Cloakroom