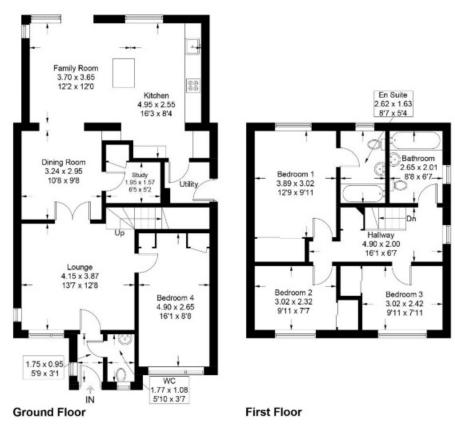

## 7 Glen Crescent, Peebles, EH45 9BS

Approximate Gross Internal Area = 130.0 sq m / 1399 sq ft

Illustration for identification purposes only, measurements are approximate, not to scale. Fourlabs.co @ (ID1188446)