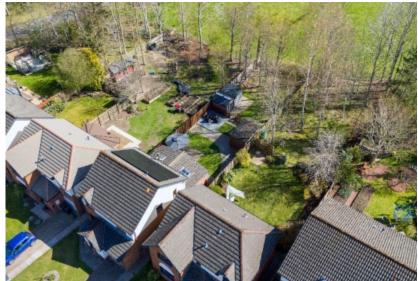

# Offers Over £450,000

WWW.CULLENKILSHAW.COM

7 Glen Crescent, Peebles, EH45 9BS

Forming part of a well-established, popular development on the south side of town, a detached villa constructed circa 1997. The property offers a pleasing juxtaposition of rooms extending to 130m2 or thereby, presented in immaculate condition. Of particular note is the superb fully enclosed garden offering an excellent degree of privacy with uninterrupted views of the surrounding countryside.

#### ADDITIONAL INFORMATION

- \* Gas central heating
- \* Double glazing
- \* 12 Solar photovoltaic panels on a feed in tariff
- \* Driveway providing ample parking
- \* Electrical vehicle charging point
- \* Well-maintained surrounding private gardens with lawn and patio / decked areas ideal for outdoor entertaining