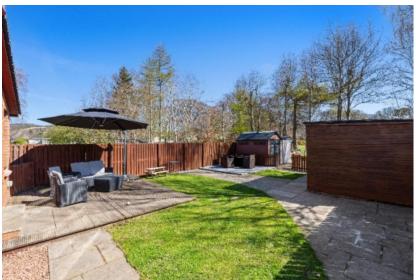

# Offers Over £450,000

WWW.CULLENKILSHAW.COM

7 Glen Crescent, Peebles, EH45 9BS

Forming part of a well-established, popular development on the south side of town, a detached villa constructed circa 1997. The property offers a pleasing juxtaposition of rooms extending to 130m2 or thereby, presented in immaculate condition. Of particular note is the superb fully enclosed garden offering an excellent degree of privacy with uninterrupted views of the surrounding countryside.

#### ADDITIONAL INFORMATION

- \* Gas central heating
- \* Double glazing
- \* 12 Solar photovoltaic panels on a feed in tariff
- \* Driveway providing ample parking
- \* Electrical vehicle charging point
- \* Well-maintained surrounding private gardens with lawn and patio / decked areas ideal for outdoor entertaining