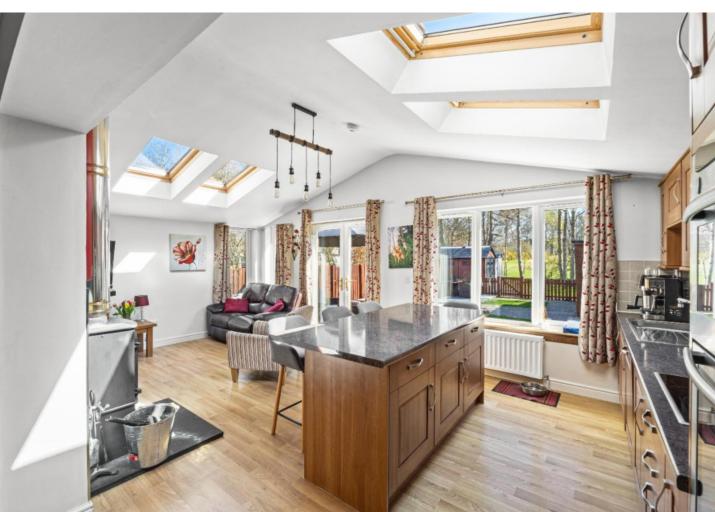

# Offers Over £450,000

WWW.CULLENKILSHAW.COM

7 Glen Crescent, Peebles, EH45 9BS

Forming part of a well-established, popular development on the south side of town, a detached villa constructed circa 1997. The property offers a pleasing juxtaposition of rooms extending to 130m2 or thereby, presented in immaculate condition. Of particular note is the superb fully enclosed garden offering an excellent degree of privacy with uninterrupted views of the surrounding countryside.

#### **GROUND FLOOR**

- \* Hallway
- \* Living room
- \* Dining room
- \* Open plan family room with wood burning stove/ kitchen with patio doors to the rear
- \* Utility room
- \* Study
- \* Double bedroom
- \* Cloakroom

#### ADDITIONAL INFORMATION

- \* Gas central heating
- \* Double glazing
- \* 12 Solar photovoltaic panels on a feed in tariff
- \* Driveway providing ample parking
- \* Electrical vehicle charging point
- \* Well-maintained surrounding private gardens with lawn and patio / decked areas ideal for outdoor entertaining