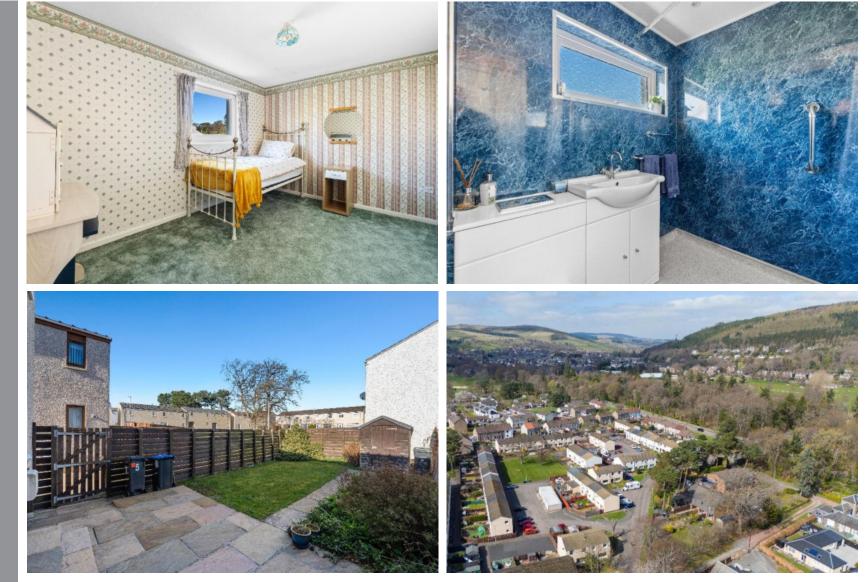

# 5 Marmion Road, Peebles, EH45 9BE

Semi-detached villa situated in a popular residential location within easy reach of primary/secondary schooling, parkland and the town centre. Internally the bright and airy accommodation is arranged over two floors extending to 93m2 or thereby, boasting three generous double bedrooms with fitted wardrobes and a bright dining / living room. Additionally, the property benefits from a fully enclosed rear garden and a private front garden. Built around 1973, the property provides a comfortable and practical layout with scope for a degree of modernisation, making it ideal for firsttime buyers, families, or those looking to downsize in a popular Borders location.

#### FIRST FLOOR

- \* Upper landing
- \* Shower room
- \* Three spacious double bedrooms with fitted wardrobes

#### ADDITIONAL INFORMATION

- \* Gas central heating
- \* Double glazing
- \* Private fully enclosed garden to the rear

Approximate Gross Internal Area = 93.3 sq m / 1004 sq ft

not to scale. Fourlabs.co @ (ID1188533)

#### Situation

The market town of Peebles sits amidst beautiful scenery in the heart of the Borders countryside. It is an idyllic and highly accessible location within easy commuting distance of Edinburgh and the other Border towns. Peebles offers an excellent choice of shops, supermarkets, restaurants and bars together with highly regarded schooling from nursery through to secondary years. There are a wide range of recreational facilities including the Gytes Leisure Centre, public swimming pool and Eastgate Theatre. Outdoor pursuits are on offer in abundance such as hill and riverside walks, fishing in the River Tweed, golf and mountain biking at the world renowned Glentress Forest.