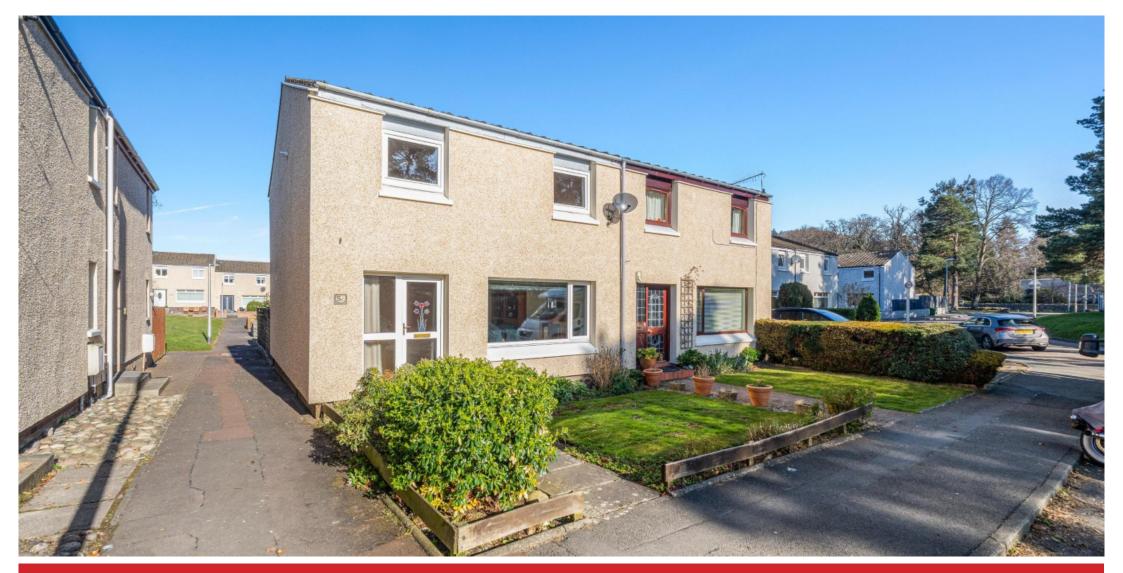

# 5 Marmion Road, Peebles, EH45 9BE

Semi-detached villa situated in a popular residential location within easy reach of primary/secondary schooling, parkland and the town centre. Internally the bright and airy accommodation is arranged over two floors extending to 93m2 or thereby, boasting three generous double bedrooms with fitted wardrobes and a bright dining / living room. Additionally, the property benefits from a fully enclosed rear garden and a private front garden. Built around 1973, the property provides a comfortable and practical layout with scope for a degree of modernisation, making it ideal for firsttime buyers, families, or those looking to downsize in a popular Borders location.

### Accommodation

**GROUND FLOOR** 

- \* Hallway
- \* Dual aspect living / dining room