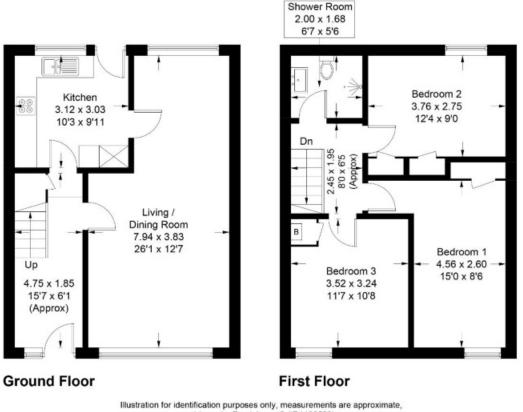

### Accommodation

**GROUND FLOOR** 

- \* Hallway
- \* Dual aspect living / dining room

## \* Kitchen

#### FIRST FLOOR

- \* Upper landing
- \* Shower room
- \* Three spacious double bedrooms with fitted wardrobes

#### ADDITIONAL INFORMATION

- \* Gas central heating
- \* Double glazing
- \* Private fully enclosed garden to the rear

Approximate Gross Internal Area = 93.3 sq m / 1004 sq ft

not to scale. Fourlabs.co @ (ID1188533)