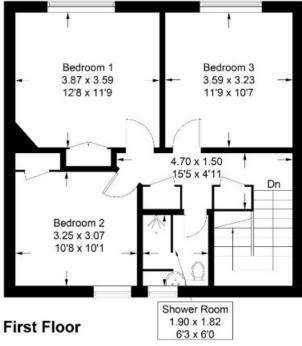

#### FIRST FLOOR

- \* Upper landing
- \* Three spacious double bedrooms
- \* Modern shower room