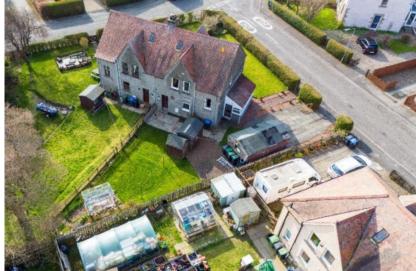

# Offers Over £235,000

WWW.CULLENKILSHAW.COM

58 George Street, Innerleithen, EH44 6LJ

Semi-detached villa situated within a highly desirable residential location just a short walk from Innerleithen town centre and St Ronan's Primary School. Occupying a good-sized plot with excellent views of the surrounding countryside and benefiting from a flexible layout, generously proportioned rooms and a driveway providing ample off-street parking. The property is well positioned for direct access to numerous world-class outdoor pursuits for which the area has become so well renowned.

#### ADDITIONAL INFORMATION

- \* Gas central heating
- \* Double glazing
- \* Garden to the front and rear, predominantly laid to lawn
- \* Timber garage
- \* Two further shed