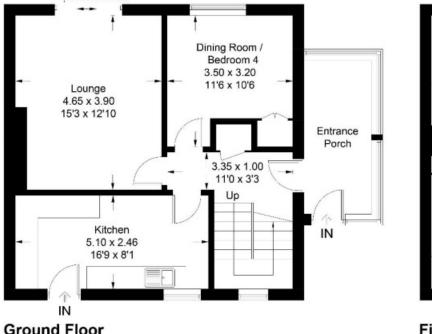

#### **GROUND FLOOR**

- \* Entrance Porch
- \* Hallway
- \* Living room with feature fire place and patio doors
- \* Kitchen
- \* Dining room / further double bedroom

#### FIRST FLOOR

- \* Upper landing
- \* Three spacious double bedrooms
- \* Modern shower room