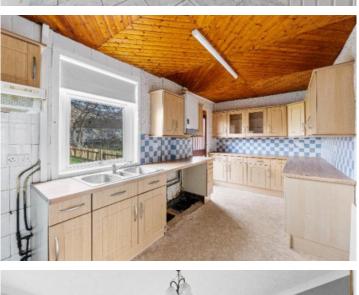

#### **GROUND FLOOR**

- \* Entrance Porch
- \* Hallway
- \* Living room with feature fire place and patio doors
- \* Kitchen
- \* Dining room / further double bedroom