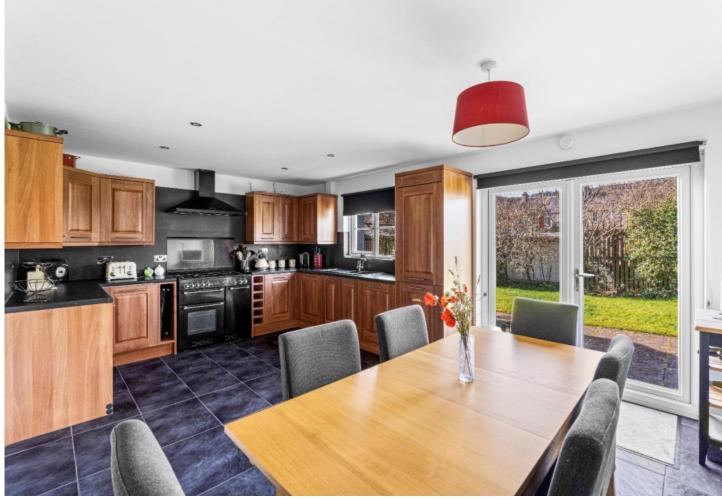

#### **GROUND FLOOR**

- \* Entrance hallway with storage
- \* Spacious lounge with front-facing bay window
- \* Modern dining kitchen with integrated appliances and patio doors to the rear garden
- \* Cloakroom