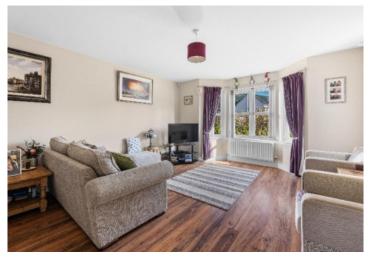

#### **GROUND FLOOR**

- \* Entrance hallway with storage
- \* Spacious lounge with front-facing bay window
- \* Modern dining kitchen with integrated appliances and patio doors to the rear garden
- \* Cloakroom