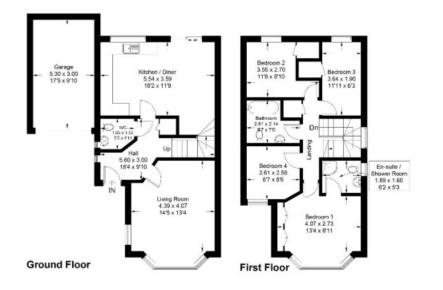

#### **GROUND FLOOR**

- \* Entrance hallway with storage
- \* Spacious lounge with front-facing bay window
- \* Modern dining kitchen with integrated appliances and patio doors to the rear garden
- \* Cloakroom

#### FIRST FLOOR

- \* Upper landing
- \* Master bedroom with fitted wardrobes and en-suite
- shower room
- \* Three further bedrooms
- \* Bathroom with over-bath shower

Approximate Gross Internal Area = 104.44 sq m / 1124 sq ft (Including Garage)

Illustration for identification purposes only, measurements are approximate, not to scale. Fourlabs.co © (ID1184978)