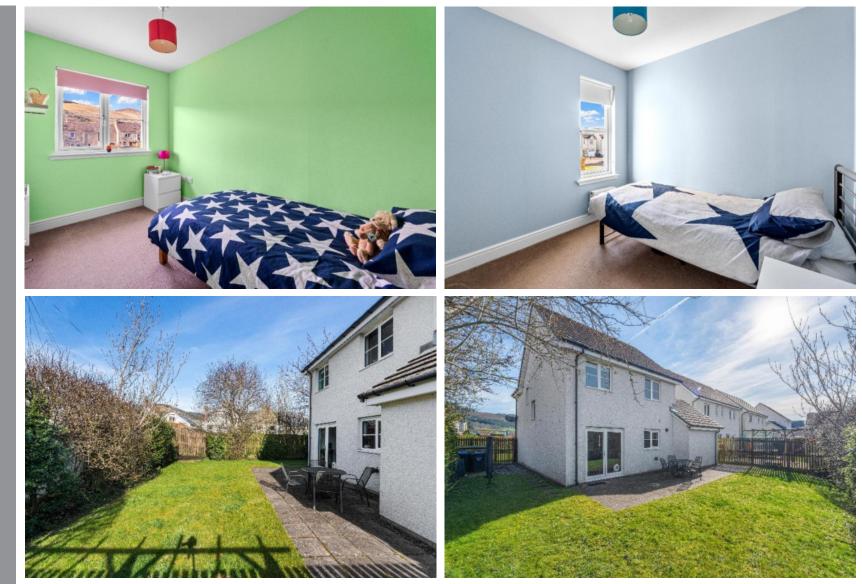

#### **GROUND FLOOR**

- \* Entrance hallway with storage
- \* Spacious lounge with front-facing bay window
- \* Modern dining kitchen with integrated appliances and patio doors to the rear garden
- \* Cloakroom

#### FIRST FLOOR

- \* Upper landing
- \* Master bedroom with fitted wardrobes and en-suite
- shower room
- \* Three further bedrooms
- \* Bathroom with over-bath shower

#### ADDITIONAL INFORMATION

- \* Gas central heating
- \* Double glazing
- \* Enclosed rear garden, laid to lawn with patio area
- \* Garage and driveway
- \* Ample additional residents parking
- \* Short walk to local amenities and St. Ronans Primary School & Nursery