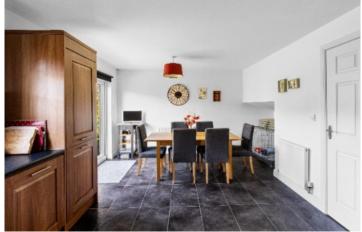

#### **GROUND FLOOR**

- \* Entrance hallway with storage
- \* Spacious lounge with front-facing bay window
- \* Modern dining kitchen with integrated appliances and patio doors to the rear garden
- \* Cloakroom