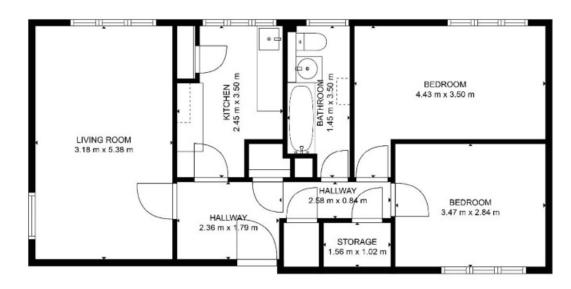

# 22 Crookston Place, Peebles, EH45 9AL

FLOOR 1: 63 m2 FLOOR 1: 63 m2 EXCLUDED AREAS: STORAGE: 2 m2

FLOOR PLAN CREATED BY CUBICAGA APP. MEYSUREMENTS DEBYED HIGHLY RELIABLE BUT NOT GRAVANATED