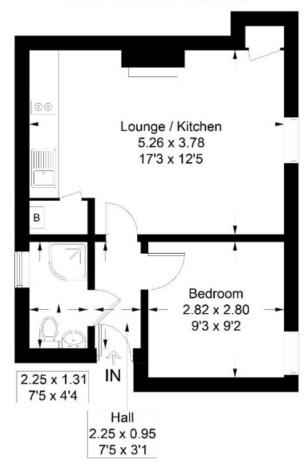

## 2 Tweedvale Place, Walkerburn, EH43 6AL

Approximate Gross Internal Area = 34.5 sq m / 371 sq ft

Illustration for identification purposes only, measurements are approximate not to scale. Fourlabs.co © (ID1173073)