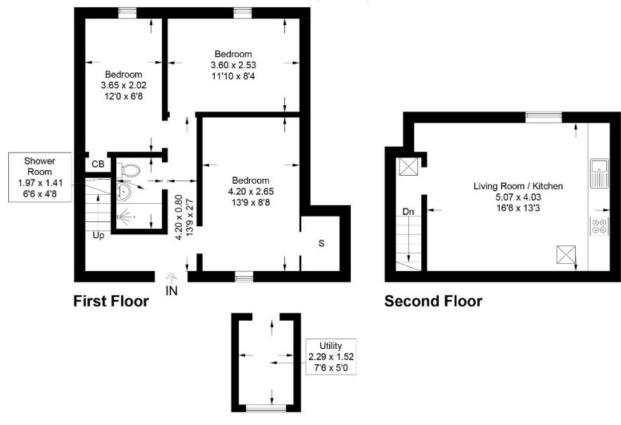

### **Accommodation**

- \* External stairs to the rear of the property leading to first floor
- \* Communal secure entrance hallway
- \* Utility room

#### FIRST FLOOR

- \* Main door
- \* Hallway giving access to all lower rooms and stairs to upper floor
- \* Master bedroom with fitted wardrobe
- \* Two further bedrooms
- \* Modern newly installed contemporary shower room

#### SECOND FLOOR

- \* Upper landing
- \* Open plan living room / dining / kitchen with integrated appliances, quartz kitchen worktop and superb far reaching views

### 8B Miller Street, Innerleithen, EH44 6QS

Approximate Gross Internal Area = 65.4 sq m / 704 sq ft
External Utility = 3.4 sq m / 36 sq ft
Total = 68.8 sq m / 740 sq ft

Illustration for identification purposes only, measurements are approximate, not to scale. Fourlabs.co © (ID1171171)