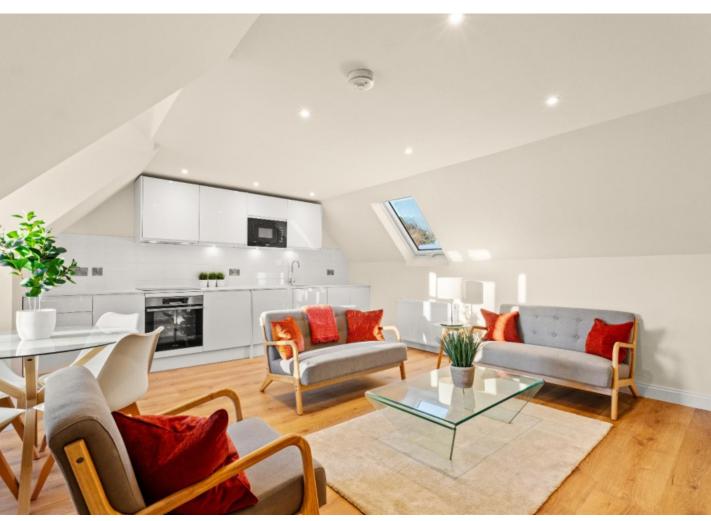

#### SECOND FLOOR

- \* Upper landing
- \* Open plan living room / dining / kitchen with integrated appliances, quartz kitchen worktop and superb far reaching views

#### ADDITIONAL INFORMATION

- \* Re-plumbed
- \* Full re-wire throughout
- \* Gas central heating
- \* Double glazing
- \* New flooring throughout
- \* External tap
- \* Exterior sensor lights
- \* Private enclosed garden grounds
- \* Exterior store