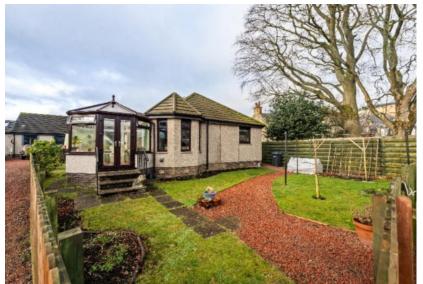

# Offers Over £294,000

WWW.CULLENKILSHAW.COM

Keridan, Leithen Crescent, Innerleithen, EH44 6JL

Detached bungalow located on an attractive street, just a stone's throw from the vibrant town centre. The home has been thoughtfully upgraded to the highest standard, offering bright and airy living spaces. It features a newly installed integrated kitchen, a modern shower room, and a wraparound private garden. The property also boasts the added convenience of a driveway and garage. Ideally located near world-class mountain biking trails and a variety of outdoor activities, as well as a fantastic selection of independent shops, cafés, and restaurants.

## ADDITIONAL INFORMATION

- \* Gas central heating
- \* Double glazing
- \* Detached garage with power and light
- \* Off Street parking
- \* Fully enclosed landscaped garden grounds
- \* 10 Photovoltaic panels supplying electricity