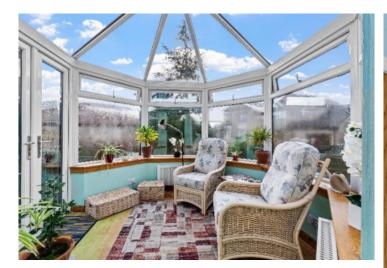

### **GROUND FLOOR**

- \* Vestibule
- \* Living room with conservatory off
- \* Kitchen with integrated appliances
- \* Inner Hallway
- \* Two spacious double bedrooms with fitted wardrobes
- \* Shower room