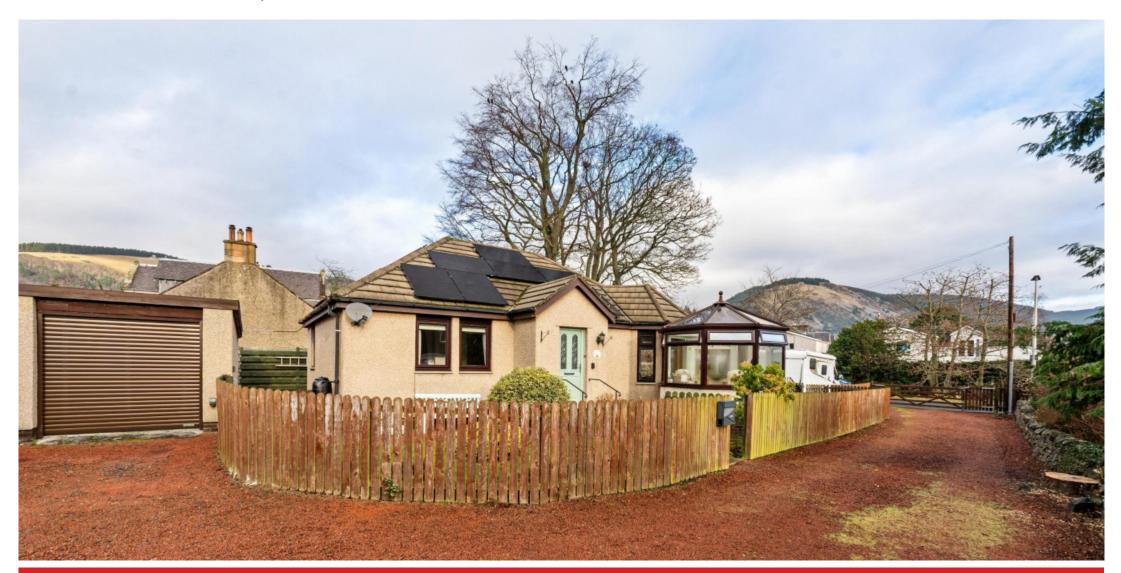

# Offers Over £294,000

WWW.CULLENKILSHAW.COM

Keridan, Leithen Crescent, Innerleithen, EH44 6JL

Detached bungalow located on an attractive street, just a stone's throw from the vibrant town centre. The home has been thoughtfully upgraded to the highest standard, offering bright and airy living spaces. It features a newly installed integrated kitchen, a modern shower room, and a wraparound private garden. The property also boasts the added convenience of a driveway and garage. Ideally located near world-class mountain biking trails and a variety of outdoor activities, as well as a fantastic selection of independent shops, cafés, and restaurants.

## ADDITIONAL INFORMATION

- \* Gas central heating
- \* Double glazing
- \* Detached garage with power and light
- \* Off Street parking
- \* Fully enclosed landscaped garden grounds
- \* 10 Photovoltaic panels supplying electricity