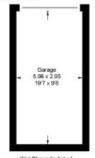

## Keridan, Leithen Crescent, Innerleithen, EH44 6JL

Approximate Gross Internal Area = 78.8 sq m / 848 sq ft Garage = 17.5 sq m / 188 sq ft Total = 96.3 sq m / 1036 sq ft

(Not Shown In Actual Location / Orientation)

Illustration for identification purposes only, measurements are approximate not to scale. Fourlabs.∞ © (ID1161126)