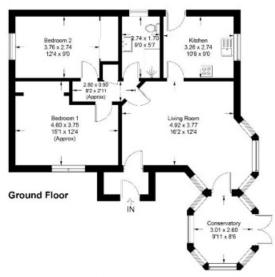

### **GROUND FLOOR**

- \* Vestibule
- \* Living room with conservatory off
- \* Kitchen with integrated appliances
- \* Inner Hallway
- \* Two spacious double bedrooms with fitted wardrobes
- \* Shower room

## Keridan, Leithen Crescent, Innerleithen, EH44 6JL

Approximate Gross Internal Area = 78.8 sq m / 848 sq ft Garage = 17.5 sq m / 188 sq ft Total = 96.3 sq m / 1036 sq ft

(Not Shown In Actual Location / Orientation)

Illustration for identification purposes only, measurements are approximate not to scale. Fourlabs.∞ © (ID1161126)