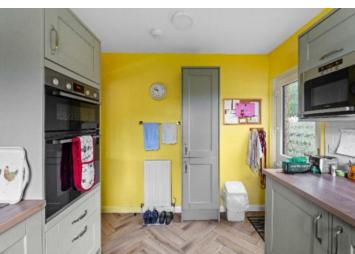

### **GROUND FLOOR**

- \* Vestibule
- \* Living room with conservatory off
- \* Kitchen with integrated appliances
- \* Inner Hallway
- \* Two spacious double bedrooms with fitted wardrobes
- \* Shower room

#### **Fixtures and Fittings**

All fitted floor coverings, blinds and integrated appliances are included. No warranty will be provided in respect of the white goods.