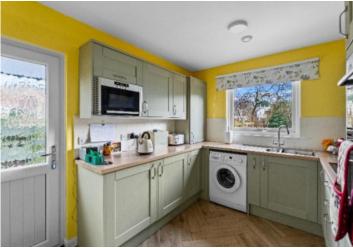

### **GROUND FLOOR**

- \* Vestibule
- \* Living room with conservatory off
- \* Kitchen with integrated appliances
- \* Inner Hallway
- \* Two spacious double bedrooms with fitted wardrobes
- \* Shower room

#### **Fixtures and Fittings**

All fitted floor coverings, blinds and integrated appliances are included. No warranty will be provided in respect of the white goods.