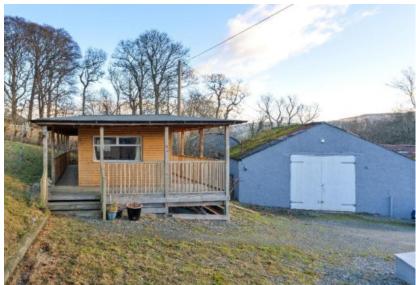

# Offers Over £670,000

WWW.CULLENKILSHAW.COM

5 Eshiels Holdings, Peebles, EH45 8NA

Exceptional detached bungalow, situated in the highly desirable area of Eshiels, is filled with natural light and has been meticulously extended and upgraded by the current owners. The bright, spacious accommodation offers a versatile layout, finished to a high standard throughout. A particular highlight is the stunning open-plan living, dining, and kitchen area, featuring high ceilings and a fully fitted, contemporary kitchen. The property also includes a wellequipped utility room. Set within approximately one acre of private garden grounds, the home benefits from a private gated entrance, a driveway providing offstreet parking for several vehicles, and a range of outbuildings, including a twobedroom cabin. Offering an ideal combination of comfort, style, and future potential, this property is situated in a peaceful and sought-after location.

## ADDITIONAL INFORMATION

- \* Gas central heating installed 2023
- \* Double glazing
- \* Two bedroom cabin
- \* Driveway providing ample parking for multiple vehicles
- \* Further outbuildings providing ample storage and further potential to convert (STC)