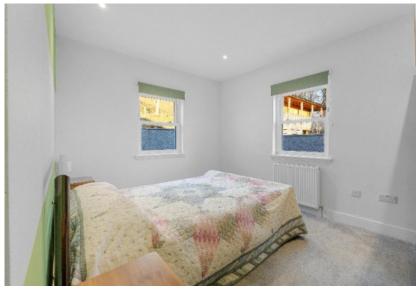

## **GROUND FLOOR**

- \* Entrance hallway
- \* Open plan triple aspect living, dining, kitchen with integrated appliances
- \* Utility room
- \* Living room with open fire
- \* Cloakroom
- \* Master bedroom with walk in wardrobe, en-suite shower room and patio doors to the rear
- \* Two double bedrooms with fitted wardrobes
- \* Guest bedroom
- \* Family bathroom with separate shower compartment
- \* Double bedroom with doors to the rear ,offering potential for use as an additional entrance to the property, complete with a ramp providing easy access to the door.
- \* Shower room