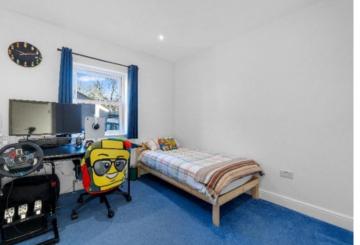

## **GROUND FLOOR**

- \* Entrance hallway
- \* Open plan triple aspect living, dining, kitchen with integrated appliances
- \* Utility room
- \* Living room with open fire
- \* Cloakroom
- \* Master bedroom with walk in wardrobe, en-suite shower room and patio doors to the rear
- \* Two double bedrooms with fitted wardrobes
- \* Guest bedroom
- \* Family bathroom with separate shower compartment
- \* Double bedroom with doors to the rear ,offering potential for use as an additional entrance to the property, complete with a ramp providing easy access to the door.
- \* Shower room