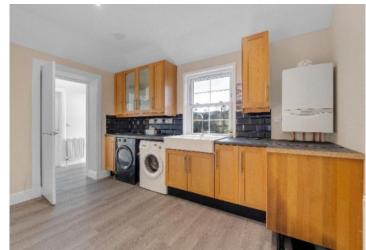

## **GROUND FLOOR**

- \* Entrance hallway
- \* Open plan triple aspect living, dining, kitchen with integrated appliances
- \* Utility room
- \* Living room with open fire
- \* Cloakroom
- \* Master bedroom with walk in wardrobe, en-suite shower room and patio doors to the rear
- \* Two double bedrooms with fitted wardrobes
- \* Guest bedroom
- \* Family bathroom with separate shower compartment
- \* Double bedroom with doors to the rear ,offering potential for use as an additional entrance to the property, complete with a ramp providing easy access to the door.
- \* Shower room

## **Fixtures and Fittings**

All fitted floor coverings, blinds and integrated appliances are included. No warranty will be provided in respect of the white goods.