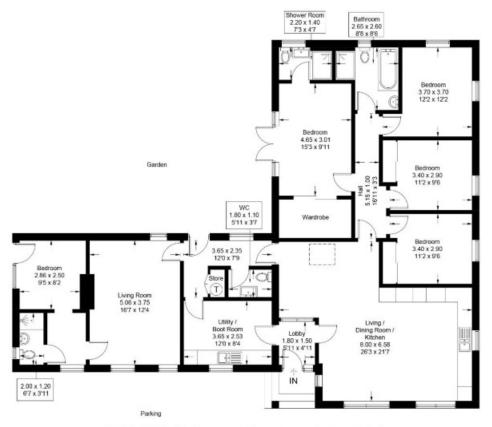

## 5 Eshiels Holdings, Peebles, EH45 8NA5 Eshiels Holdings, Peebles, EH45 8NA

Approximate Gross Internal Area = 170.6 sq m / 1836 sq ft

Illustration for identification purposes only, measurements are approximate, not to scale. Fourlabs.co © (ID1155290)