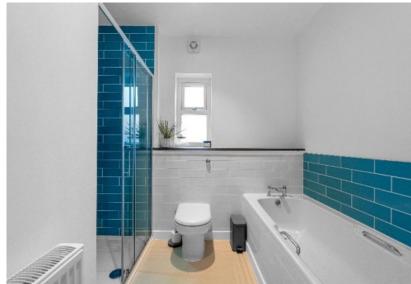

## **GROUND FLOOR**

- \* Entrance hallway
- \* Open plan triple aspect living, dining, kitchen with integrated appliances
- \* Utility room
- \* Living room with open fire
- \* Cloakroom
- \* Master bedroom with walk in wardrobe, en-suite shower room and patio doors to the rear
- \* Two double bedrooms with fitted wardrobes
- \* Guest bedroom
- \* Family bathroom with separate shower compartment
- \* Double bedroom with doors to the rear ,offering potential for use as an additional entrance to the property, complete with a ramp providing easy access to the door.
- \* Shower room