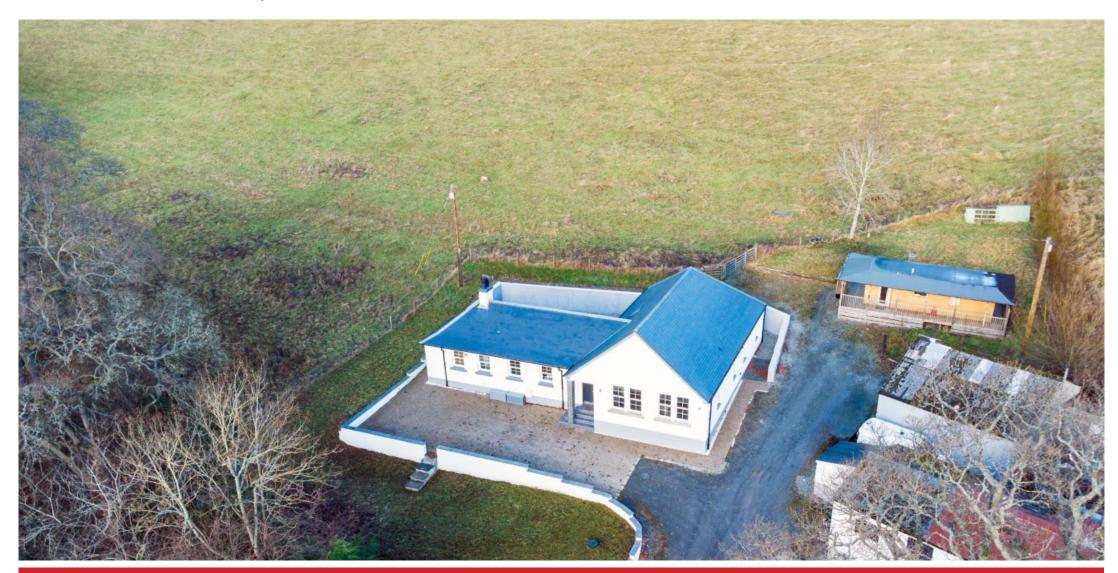

# Offers Over £670,000

WWW.CULLENKILSHAW.COM

5 Eshiels Holdings, Peebles, EH45 8NA

Exceptional detached bungalow, situated in the highly desirable area of Eshiels, is filled with natural light and has been meticulously extended and upgraded by the current owners. The bright, spacious accommodation offers a versatile layout, finished to a high standard throughout. A particular highlight is the stunning open-plan living, dining, and kitchen area, featuring high ceilings and a fully fitted, contemporary kitchen. The property also includes a wellequipped utility room. Set within approximately one acre of private garden grounds, the home benefits from a private gated entrance, a driveway providing offstreet parking for several vehicles, and a range of outbuildings, including a twobedroom cabin. Offering an ideal combination of comfort, style, and future potential, this property is situated in a peaceful and sought-after location.

## ADDITIONAL INFORMATION

- \* Gas central heating installed 2023
- \* Double glazing
- \* Two bedroom cabin
- \* Driveway providing ample parking for multiple vehicles
- \* Further outbuildings providing ample storage and further potential to convert (STC)