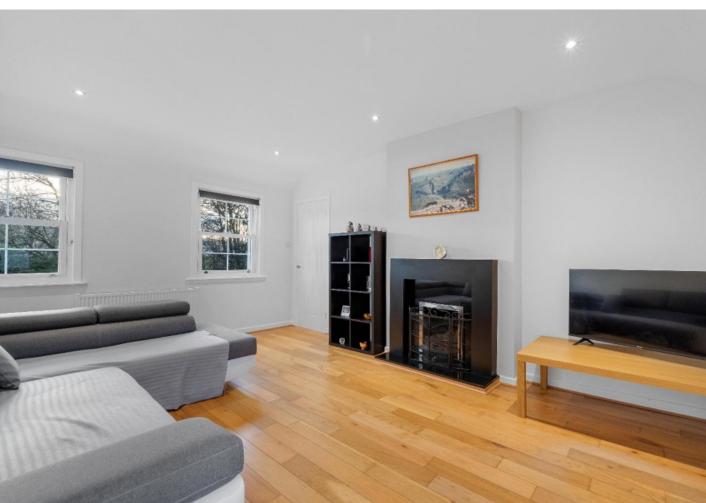

## **GROUND FLOOR**

- \* Entrance hallway
- \* Open plan triple aspect living, dining, kitchen with integrated appliances
- \* Utility room
- \* Living room with open fire
- \* Cloakroom
- \* Master bedroom with walk in wardrobe, en-suite shower room and patio doors to the rear
- \* Two double bedrooms with fitted wardrobes
- \* Guest bedroom
- \* Family bathroom with separate shower compartment
- \* Double bedroom with doors to the rear ,offering potential for use as an additional entrance to the property, complete with a ramp providing easy access to the door.
- \* Shower room

## **Fixtures and Fittings**

All fitted floor coverings, blinds and integrated appliances are included. No warranty will be provided in respect of the white goods.