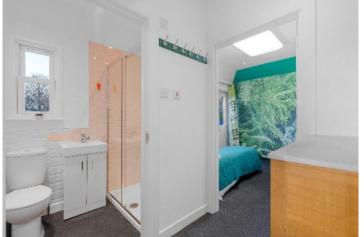

## **GROUND FLOOR**

- \* Entrance hallway
- \* Open plan triple aspect living, dining, kitchen with integrated appliances
- \* Utility room
- \* Living room with open fire
- \* Cloakroom
- \* Master bedroom with walk in wardrobe, en-suite shower room and patio doors to the rear
- \* Two double bedrooms with fitted wardrobes
- \* Guest bedroom
- \* Family bathroom with separate shower compartment
- \* Double bedroom with doors to the rear ,offering potential for use as an additional entrance to the property, complete with a ramp providing easy access to the door.
- \* Shower room