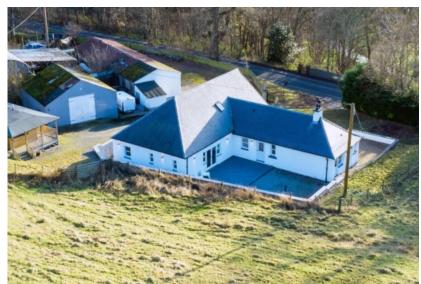

# Offers Over £670,000

WWW.CULLENKILSHAW.COM

5 Eshiels Holdings, Peebles, EH45 8NA

Exceptional detached bungalow, situated in the highly desirable area of Eshiels, is filled with natural light and has been meticulously extended and upgraded by the current owners. The bright, spacious accommodation offers a versatile layout, finished to a high standard throughout. A particular highlight is the stunning open-plan living, dining, and kitchen area, featuring high ceilings and a fully fitted, contemporary kitchen. The property also includes a wellequipped utility room. Set within approximately one acre of private garden grounds, the home benefits from a private gated entrance, a driveway providing offstreet parking for several vehicles, and a range of outbuildings, including a twobedroom cabin. Offering an ideal combination of comfort, style, and future potential, this property is situated in a peaceful and sought-after location.

## ADDITIONAL INFORMATION

- \* Gas central heating installed 2023
- \* Double glazing
- \* Two bedroom cabin
- \* Driveway providing ample parking for multiple vehicles
- \* Further outbuildings providing ample storage and further potential to convert (STC)