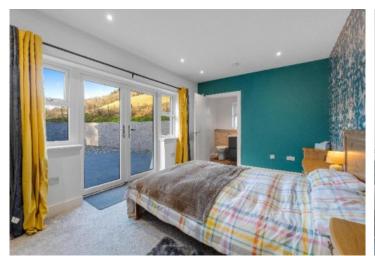

## **GROUND FLOOR**

- \* Entrance hallway
- \* Open plan triple aspect living, dining, kitchen with integrated appliances
- \* Utility room
- \* Living room with open fire
- \* Cloakroom
- \* Master bedroom with walk in wardrobe, en-suite shower room and patio doors to the rear
- \* Two double bedrooms with fitted wardrobes
- \* Guest bedroom
- \* Family bathroom with separate shower compartment
- \* Double bedroom with doors to the rear ,offering potential for use as an additional entrance to the property, complete with a ramp providing easy access to the door.
- \* Shower room