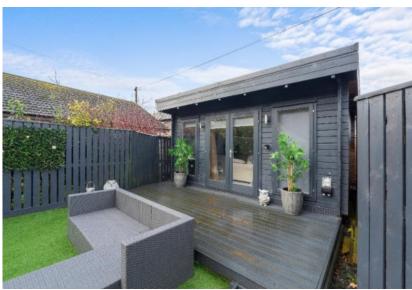

# Offers Over £390,000

WWW.CULLENKILSHAW.COM

Minafon, Leithen Road, Innerleithen, EH44 6HX

Detached modern villa, built in 2016, offers a turn-key ready home in the desirable location of Innerleithen. It features a spacious ground floor master bedroom with an en-suite shower room, along with three additional bedrooms. The property is set within easy-to-maintain garden grounds, and a garden room/office provides an ideal space for work or relaxation. A perfect blend of contemporary living and comfort.

# ADDITONAL INFORMATION

- \* Gas central heating
- \* Double glazing
- \* Private fully enclosed garden grounds
- \* Garden room

Whilst every attempt has been made to ensure the accuracy of the floor plan contained here, measurements of doors, windows, rooms and any other terms are approximate and no responsibility is taken for any error, omission or mis-statement.
This plan is for illustrative purposes only and should be used as such by any prospective purchaser or tenant. The services, systems and appliances shown have not been tested and no guarantee as to their operability or efficiency can be given