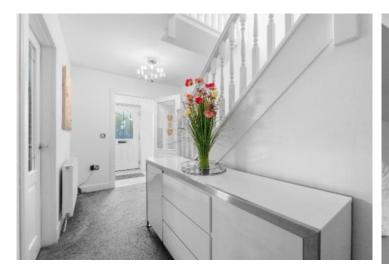

# **GROUND FLOOR**

- \* Entrance vestibule
- \* Hallway
- \* Bay windowed living room
- \* Modern dining kitchen with integrated oven, hob and extractor hood
- \* Utility room
- \* Master bedroom with fitted wardrobes and en-suite shower room