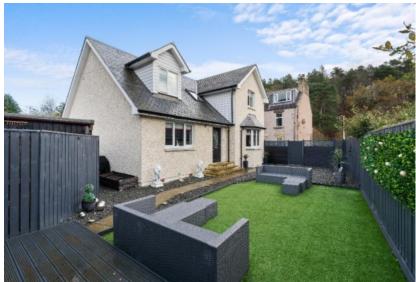

# Offers Over £390,000

WWW.CULLENKILSHAW.COM

Minafon, Leithen Road, Innerleithen, EH44 6HX

Detached modern villa, built in 2016, offers a turn-key ready home in the desirable location of Innerleithen. It features a spacious ground floor master bedroom with an en-suite shower room, along with three additional bedrooms. The property is set within easy-to-maintain garden grounds, and a garden room/office provides an ideal space for work or relaxation. A perfect blend of contemporary living and comfort.

# ADDITONAL INFORMATION

- \* Gas central heating
- \* Double glazing
- \* Private fully enclosed garden grounds
- \* Garden room

Whilst every attempt has been made to ensure the accuracy of the floor plan contained here, measurements of doors, windows, rooms and any other terms are approximate and no responsibility is taken for any error, omission or mis-statement.
This plan is for illustrative purposes only and should be used as such by any prospective purchaser or tenant. The services, systems and appliances shown have not been tested and no guarantee as to their operability or efficiency can be given