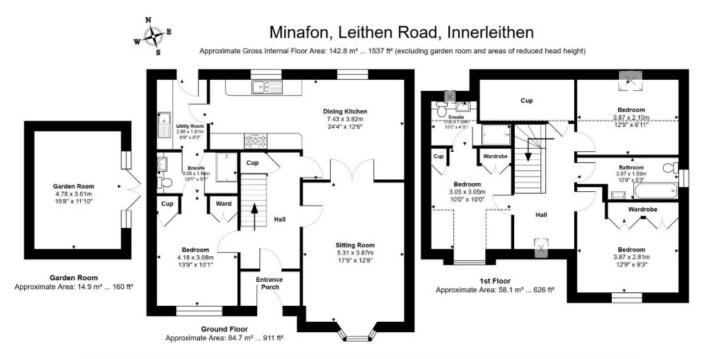

# **GROUND FLOOR**

- \* Entrance vestibule
- \* Hallway
- \* Bay windowed living room
- \* Modern dining kitchen with integrated oven, hob and extractor hood
- \* Utility room
- \* Master bedroom with fitted wardrobes and en-suite shower room

# FIRST FLOOR

- \* Upper landing
- \* Guest bedroom with fitted wardrobes and en-suite shower room
- \* Two further double bedrooms
- \* Family bathroom with over-bath shower
- \* Large storage cupboard

# ADDITONAL INFORMATION

- \* Gas central heating
- \* Double glazing
- \* Private fully enclosed garden grounds
- \* Garden room

Whilst every attempt has been made to ensure the accuracy of the floor plan contained here, measurements of doors, windows, rooms and any other terms are approximate and no responsibility is taken for any error, omission or mis-statement.
This plan is for illustrative purposes only and should be used as such by any prospective purchaser or tenant. The services, systems and appliances shown have not been tested and no guarantee as to their operability or efficiency can be given