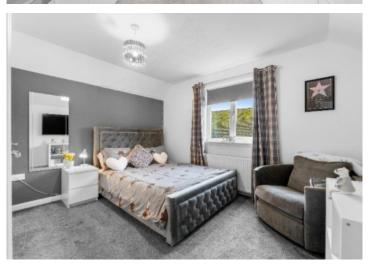

# **GROUND FLOOR**

- \* Entrance vestibule
- \* Hallway
- \* Bay windowed living room
- \* Modern dining kitchen with integrated oven, hob and extractor hood
- \* Utility room
- \* Master bedroom with fitted wardrobes and en-suite shower room

# FIRST FLOOR

- \* Upper landing
- \* Guest bedroom with fitted wardrobes and en-suite shower room
- \* Two further double bedrooms
- \* Family bathroom with over-bath shower
- \* Large storage cupboard