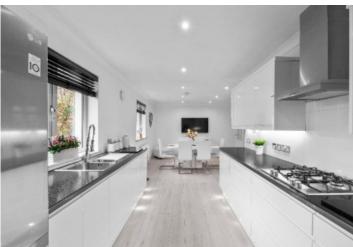

# **GROUND FLOOR**

- \* Entrance vestibule
- \* Hallway
- \* Bay windowed living room
- \* Modern dining kitchen with integrated oven, hob and extractor hood
- \* Utility room
- \* Master bedroom with fitted wardrobes and en-suite shower room