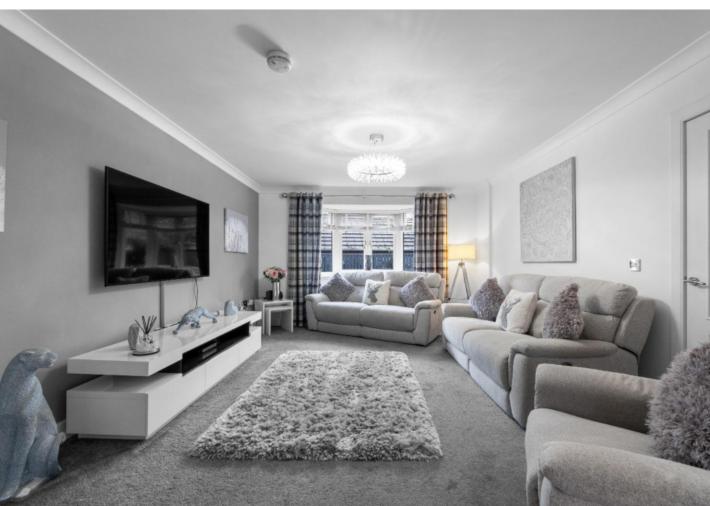

# **GROUND FLOOR**

- \* Entrance vestibule
- \* Hallway
- \* Bay windowed living room
- \* Modern dining kitchen with integrated oven, hob and extractor hood
- \* Utility room
- \* Master bedroom with fitted wardrobes and en-suite shower room