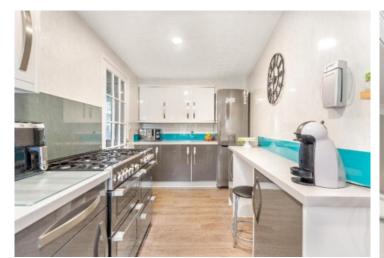

#### **GROUND FLOOR**

- \* Entrance vestibule
- \* Hallway
- \* Dual aspect living with feature fire place
- \* Kitchen
- \* Sun room with patio doors to the garden