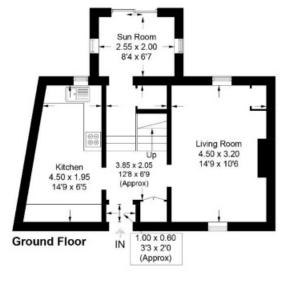

## 39 Chapel Street, Innerleithen, EH44 6HN

Approximate Gross Internal Area = 100.5 sq m / 1082 sq ft

First Floor

Illustration for identification purposes only, measurements are approximate, not to scale. Fourlabs.co © (ID1141389)