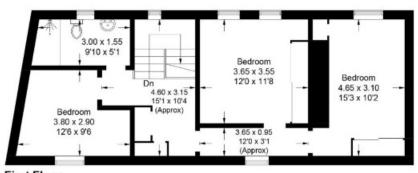

## 39 Chapel Street, Innerleithen, EH44 6HN

Approximate Gross Internal Area = 100.5 sq m / 1082 sq ft

First Floor

Illustration for identification purposes only, measurements are approximate, not to scale. Fourlabs.co © (ID1141389)

#### **GROUND FLOOR**

- \* Entrance vestibule
- \* Hallway
- \* Dual aspect living with feature fire place
- \* Kitchen
- \* Sun room with patio doors to the garden

#### FIRST FLOOR

- \* Upper landing
- \* Three spacious double bedrooms
- \* Shower room

#### ADDITIONAL INFORMATION

- \* Gas central heating
- \* Double glazing
- \* Fully enclosed garden, predominantly laid to lawn, benefiting from a sunny aspect and superb views of the surrounding hills
- \* Summerhouse with power and light and two timber sheds
- \* Unrestricted on-street parking