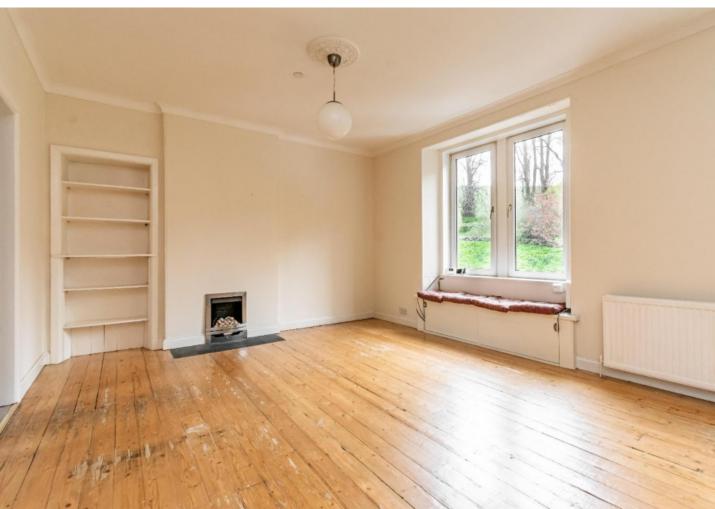

#### FIRST FLOOR

- \* Open plan living / dining room with a gas fire
- \* Kitcher
- \* Bathroom with over bath shower