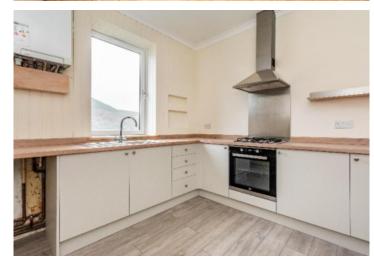

#### FIRST FLOOR

- \* Open plan living / dining room with a gas fire
- \* Kitcher
- \* Bathroom with over bath shower