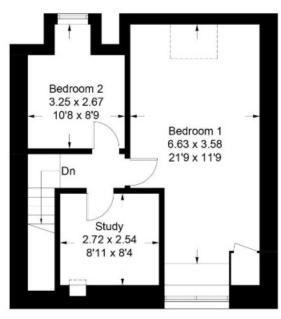

## 7 Peebles Road, Walkerburn, EH43 6AY

Approximate Gross Internal Area = 94.11 sq m / 1013 sq ft

**Ground Floor** 

Hall

2.05 x 1.00

6'9 x 3'3

First Floor

Second Floor

Illustration for identification purposes only, measurements are approximate, not to scale. Fourlabs.co @ (ID1143385)