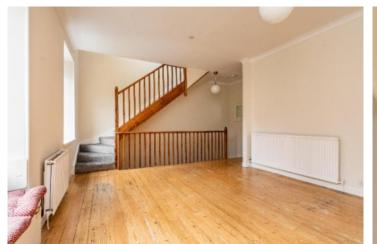

#### FIRST FLOOR

- \* Open plan living / dining room with a gas fire
- \* Kitcher
- \* Bathroom with over bath shower