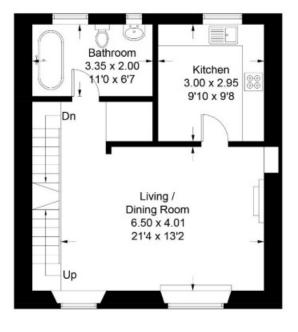

## 7 Peebles Road, Walkerburn, EH43 6AY

Approximate Gross Internal Area = 94.11 sq m / 1013 sq ft

**Ground Floor** 

Hall

2.05 x 1.00

6'9 x 3'3

First Floor

Second Floor

Illustration for identification purposes only, measurements are approximate, not to scale. Fourlabs.co @ (ID1143385)