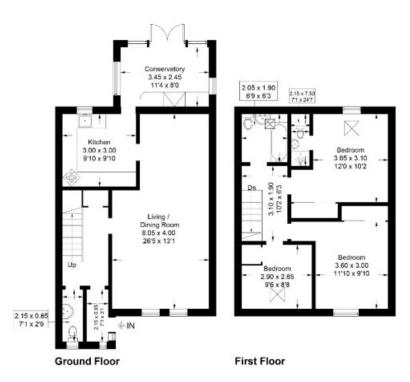

#### 6 Dovecot Lade, Peebles, EH45 8HR

Approximate Gross Internal Area = 110.2 sq m / 1186 sq ft

Illustration for identification purposes only, measurements are approximate not to scale. Fourlabs.co © (ID1139899)

#### **GROUND FLOOR**

- \* Entrance vestibule
- \* Hallway
- \* Cloakroom
- \* Dual aspect living / dining room
- \* Kitchen
- \* Conservatory

#### FIRST FLOOR

- \* Upper landing
- \* Master bedroom with en-suite shower room
- \* Two further bedrooms
- \* Bathroom with over-bath shower