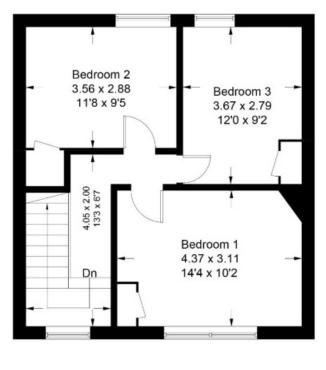

#### FIRST FLOOR

- \* Upper landing
- \* Three spacious double bedrooms with fitted cupboards

## 25 George Street, Innerleithen, EH44 6LJ

Approximate Gross Internal Area = 91.9 sq m / 989 sq ft

First Floor

Illustration for identification purposes only, measurements are approximate, not to scale. Fourlabs.co @ (ID1141080)