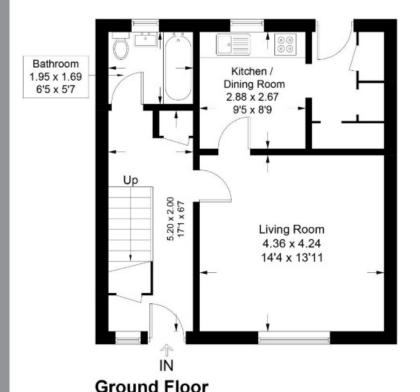

## 25 George Street, Innerleithen, EH44 6LJ

Approximate Gross Internal Area = 91.9 sq m / 989 sq ft

First Floor

Illustration for identification purposes only, measurements are approximate, not to scale. Fourlabs.co @ (ID1141080)