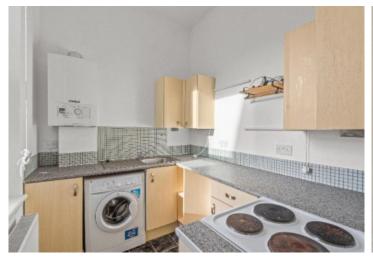

#### **GROUND FLOOR**

- \* Hallway
- \* Living room with door to the rear
- \* Kitchen
- \* Shower room
- \* Double bedroom

#### ADDITIONAL INFORMATION

- \* Gas central heating
- \* Double glazing
- \* Private garden ground to the rear
- \* On-street parking