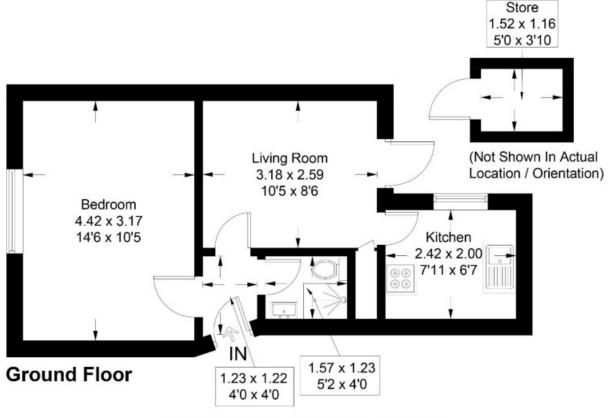

### 31 Traquair Road, Innerleithen, EH44 6DP

Approximate Gross Internal Area = 32.8 sq m / 353 sq ft Store = 1.7 sq m / 18 sq ft Total = 34.5 sq m / 371 sq ft

Illustration for identification purposes only, measurements are approximate, not to scale. Fourlabs.co © (ID1137119)