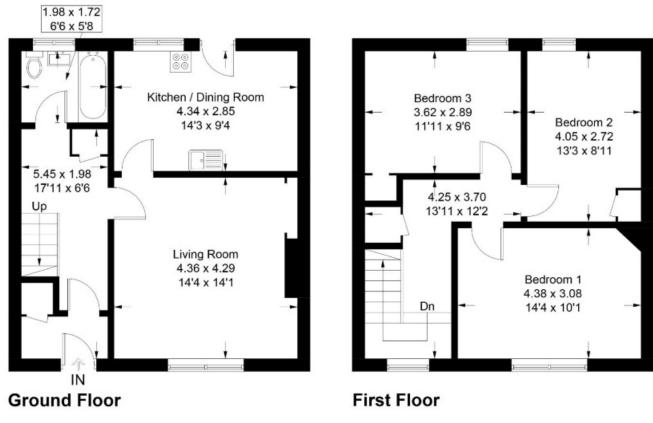

### 21 George Street, Innerleithen, EH44 6LJ

Approximate Gross Internal Area = 95.9 sq m / 1032 sq ft

Illustration for identification purposes only, measurements are approximate, not to scale. Fourlabs.co @ (ID1136652)