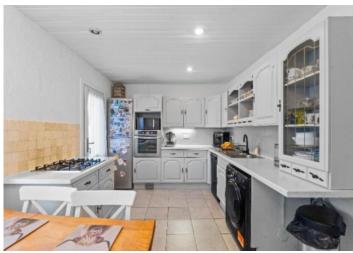

#### **GROUND FLOOR**

- \* Entrance vestibule
- \* Hallway
- \* Living room with feature fire
- \* Dining kitchen
- \* Bathroom with over-bath shower

#### **Fixtures and Fittings**

All fitted floor coverings, blinds and integrated appliances are included. No warranty will be provided in respect of the white goods.