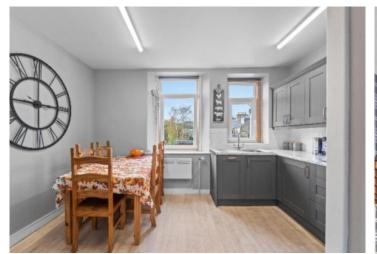

## FIRST FLOOR

- \* Entrance vestibule
- \* Hallway
- \* Living room with wood burning stove
- \* Newly installed dining kitchen with integrated appliances
- \* Sitting room / bedroom 4
- \* Double bedroom / office
- \* Bathroom with over-bath shower