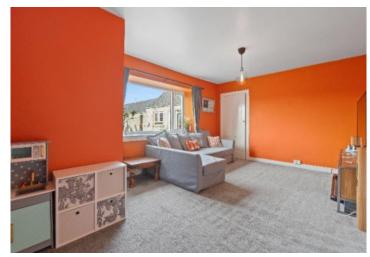

## FIRST FLOOR

- \* Entrance vestibule
- \* Hallway
- \* Living room with wood burning stove
- \* Newly installed dining kitchen with integrated appliances
- \* Sitting room / bedroom 4
- \* Double bedroom / office
- \* Bathroom with over-bath shower