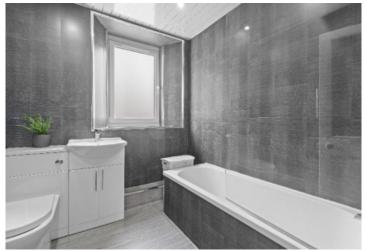

## FIRST FLOOR

- \* Entrance vestibule
- \* Hallway
- \* Living room with wood burning stove
- \* Newly installed dining kitchen with integrated appliances
- \* Sitting room / bedroom 4
- \* Double bedroom / office
- \* Bathroom with over-bath shower