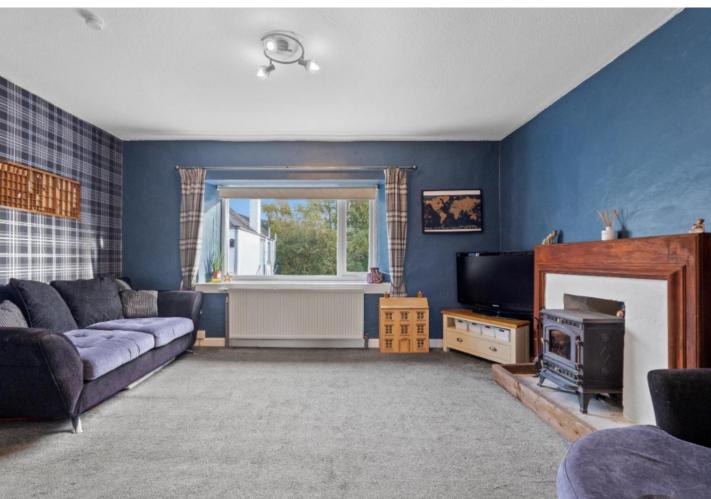

## FIRST FLOOR

- \* Entrance vestibule
- \* Hallway
- \* Living room with wood burning stove
- \* Newly installed dining kitchen with integrated appliances
- \* Sitting room / bedroom 4
- \* Double bedroom / office
- \* Bathroom with over-bath shower