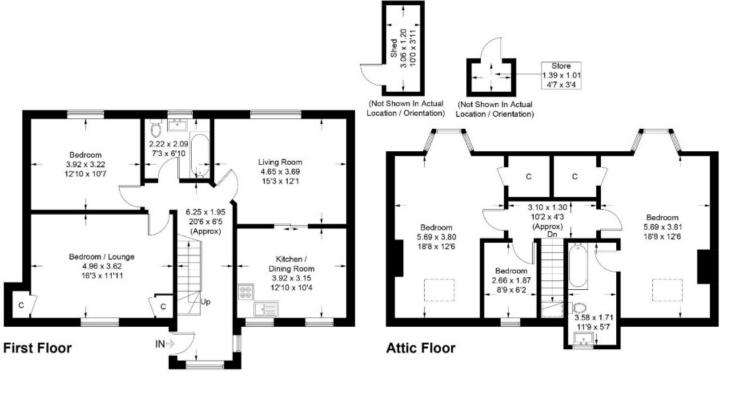

## 5 Miller Street, Innerleithen, EH44 6QR

Approximate Gross Internal Area = 148.3 sq m / 1596 sq ft
Outbuildings = 5.1 sq m / 55 sq ft
Total = 153.4 sq m / 1651 sq ft

Illustration for identification purposes only, measurements are approximate, not to scale. Fourlabs.co @ (ID1135169)