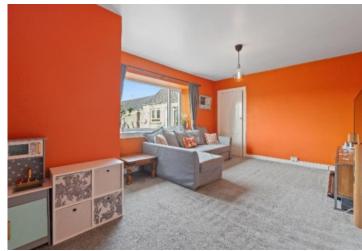

## FIRST FLOOR

- \* Entrance vestibule
- \* Hallway
- \* Living room with wood burning stove
- \* Newly installed dining kitchen with integrated appliances
- \* Sitting room / bedroom 4
- \* Double bedroom / office
- \* Bathroom with over-bath shower