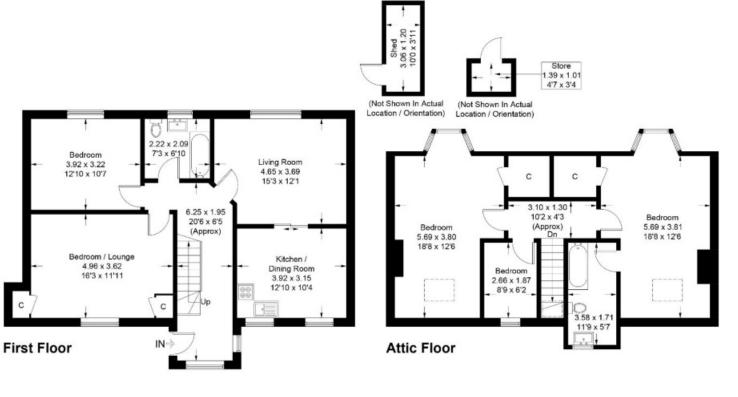

## 5 Miller Street, Innerleithen, EH44 6QR

Approximate Gross Internal Area = 148.3 sq m / 1596 sq ft
Outbuildings = 5.1 sq m / 55 sq ft
Total = 153.4 sq m / 1651 sq ft

Illustration for identification purposes only, measurements are approximate, not to scale. Fourlabs.co @ (ID1135169)

## FIRST FLOOR

- \* Entrance vestibule
- \* Hallway
- \* Living room with wood burning stove
- \* Newly installed dining kitchen with integrated appliances
- \* Sitting room / bedroom 4
- \* Double bedroom / office
- \* Bathroom with over-bath shower

## ATTIC FLOOR

- \* Upper landing
- \* Master bedroom with en-suite bathroom
- \* Further double bedroom
- \* Bedroom / study