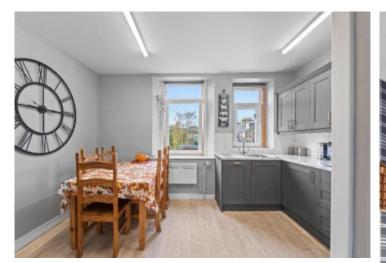

## FIRST FLOOR

- \* Entrance vestibule
- \* Hallway
- \* Living room with wood burning stove
- \* Newly installed dining kitchen with integrated appliances
- \* Sitting room / bedroom 4
- \* Double bedroom / office
- \* Bathroom with over-bath shower