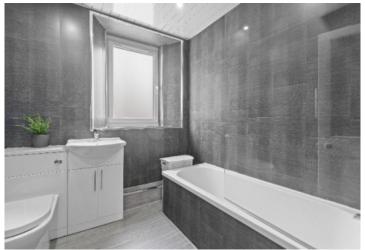

## FIRST FLOOR

- \* Entrance vestibule
- \* Hallway
- \* Living room with wood burning stove
- \* Newly installed dining kitchen with integrated appliances
- \* Sitting room / bedroom 4
- \* Double bedroom / office
- \* Bathroom with over-bath shower