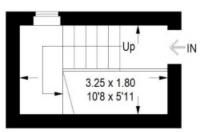

# 82 Dalatho Crescent, Peebles, EH45 8DU

Approximate Gross Internal Area 62.6 sq m / 674 sq ft

**Ground Floor** 

First Floor

Illustration for identification purposes only, measurements are approximate, not to scale. FloorplansUsketch.com © 2022 (ID 904064)