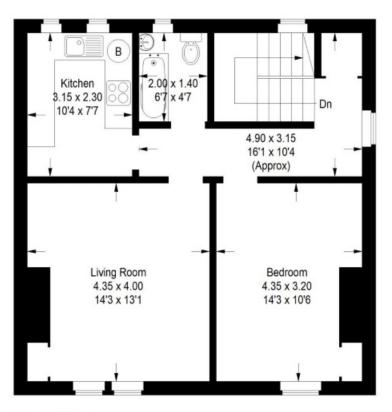

# 82 Dalatho Crescent, Peebles, EH45 8DU

Approximate Gross Internal Area 62.6 sq m / 674 sq ft

**Ground Floor** 

First Floor

Illustration for identification purposes only, measurements are approximate, not to scale. FloorplansUsketch.com © 2022 (ID 904064)

## FIRST FLOOR

- \* Upper landing with utility cupboard off, access to partially floored attic (offering potential for extension)
- \* Living room
- \* Kitchen including white goods
- \* Large double bedroom
- \* Modern bathroom with over-bath shower