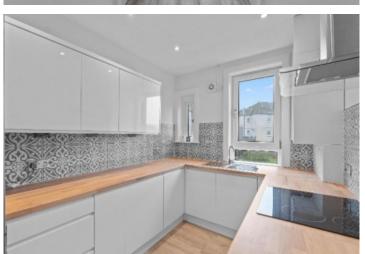

## FIRST FLOOR

- \* Upper landing with utility cupboard off, access to partially floored attic (offering potential for extension)
- \* Living room
- \* Kitchen including white goods
- \* Large double bedroom
- \* Modern bathroom with over-bath shower