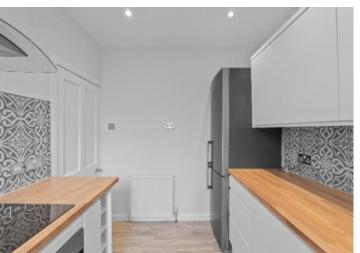

## FIRST FLOOR

- \* Upper landing with utility cupboard off, access to partially floored attic (offering potential for extension)
- \* Living room
- \* Kitchen including white goods
- \* Large double bedroom
- \* Modern bathroom with over-bath shower