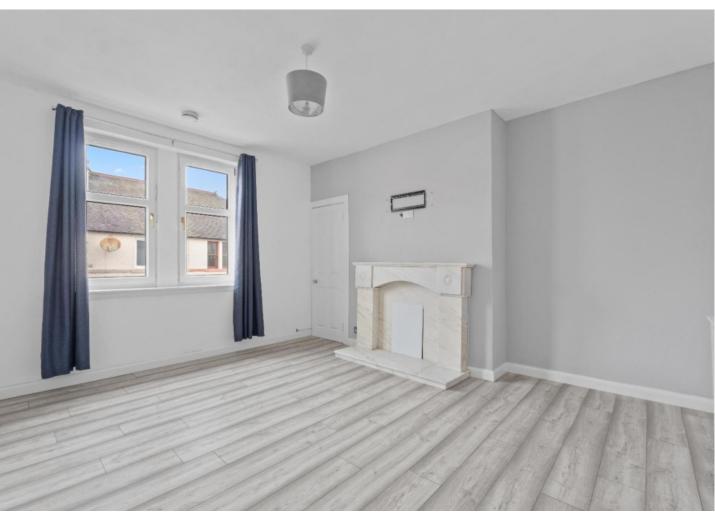

## FIRST FLOOR

- \* Upper landing with utility cupboard off, access to partially floored attic (offering potential for extension)
- \* Living room
- \* Kitchen including white goods
- \* Large double bedroom
- \* Modern bathroom with over-bath shower