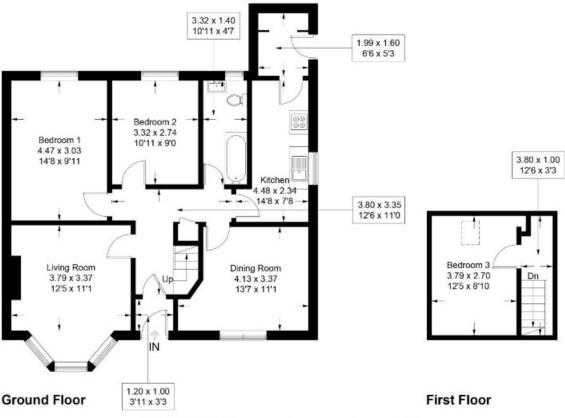

### 62 Edinburgh Road, Peebles, EH45 8EB

Approximate Gross Internal Area = 95.3 sq m / 1026 sq ft

Illustration for identification purposes only, measurements are approximate, not to scale. floorplansUsketch.com @ (ID1122537)