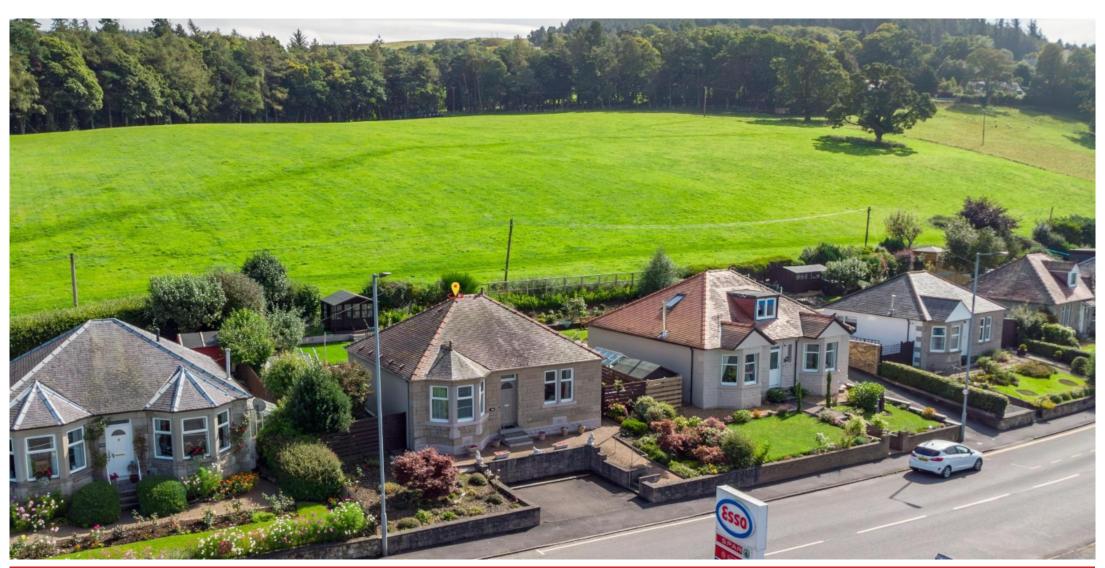

# Offers Over £280,000

WWW.CULLENKILSHAW.COM

62 Edinburgh Road, Peebles, EH45 8EB

Traditional, detached villa occupying a generous plot located on the northern edge of town approximately a 40 minute drive from Edinburgh City Bypass. Internally the accommodation extends to 95m2 or thereby offering a well presented, versatile layout with many attractive period features. Externally the property benefits from private garden grounds, with a lovely, leafy outlook and direct access to countryside walks. The property further benefits from a driveway which provides two parking spaces.

#### ADDITIONAL INFORMATION

- \* Gas central heating
- \* Double glazing
- \* Wraparound garden, predominantly laid to lawn
- \* Driveway providing two parking spaces
- \* Timber summer house