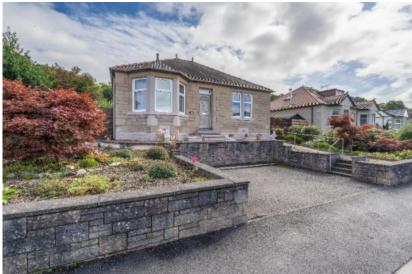

# Offers Over £280,000

WWW.CULLENKILSHAW.COM

62 Edinburgh Road, Peebles, EH45 8EB

Traditional, detached villa occupying a generous plot located on the northern edge of town approximately a 40 minute drive from Edinburgh City Bypass. Internally the accommodation extends to 95m2 or thereby offering a well presented, versatile layout with many attractive period features. Externally the property benefits from private garden grounds, with a lovely, leafy outlook and direct access to countryside walks. The property further benefits from a driveway which provides two parking spaces.