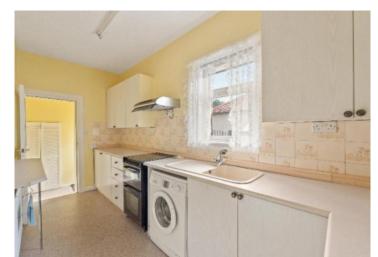

#### **GROUND FLOOR**

- \* Entrance vestibule
- \* Hallway
- \* Living room with bay window and feature fire place
- \* Kitcher
- \* Two spacious double bedrooms
- \* Dining room / bedroom 4
- \* Bathroom with over-bath shower
- \* Rear porch