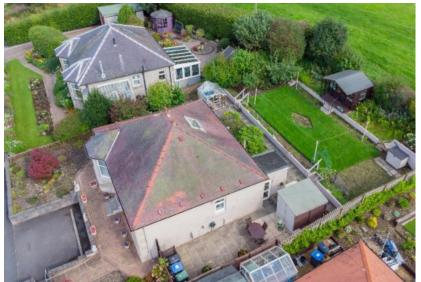

# Offers Over £280,000

WWW.CULLENKILSHAW.COM

62 Edinburgh Road, Peebles, EH45 8EB

Traditional, detached villa occupying a generous plot located on the northern edge of town approximately a 40 minute drive from Edinburgh City Bypass. Internally the accommodation extends to 95m2 or thereby offering a well presented, versatile layout with many attractive period features. Externally the property benefits from private garden grounds, with a lovely, leafy outlook and direct access to countryside walks. The property further benefits from a driveway which provides two parking spaces.

#### ADDITIONAL INFORMATION

- \* Gas central heating
- \* Double glazing
- \* Wraparound garden, predominantly laid to lawn
- \* Driveway providing two parking spaces
- \* Timber summer house