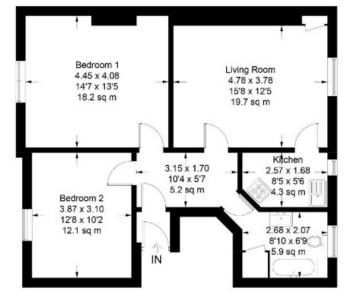

# Offers Over £180,000

WWW.CULLENKILSHAW.COM

47/4 Rosetta Road, Peebles, EH45 8HH

A stone-built first floor flat forming part of a traditional tenement constructed in 1904. The property is exceptionally well presented and offers spacious living accommodation boasting a wealth of period features including high ceilings, ornate cornice and lots of natural light. Additionally, the property features a large attic with the potential for conversion (STC). Externally the property has an enclosed garden to the rear with a brick built store.

#### FIRST FLOOR

- \* Entrance vestibule
- \* Hallway
- \* Living room with wood burning stove
- \* Kitchen
- \* Two spacious double bedrooms
- \* Bathroom with over-bath shower

#### ADDITIONAL INFROMATION

- \* Gas central heating
- \* Double glazing
- \* Private garden ground to the rear
- \* External store
- \* Shared wash house