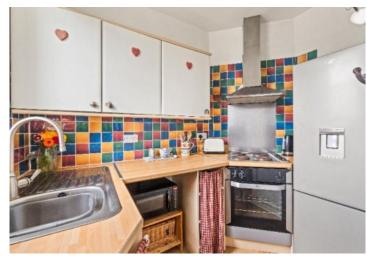

#### FIRST FLOOR

- \* Entrance vestibule
- \* Hallway
- \* Living room with wood burning stove
- \* Kitchen
- \* Two spacious double bedrooms
- \* Bathroom with over-bath shower