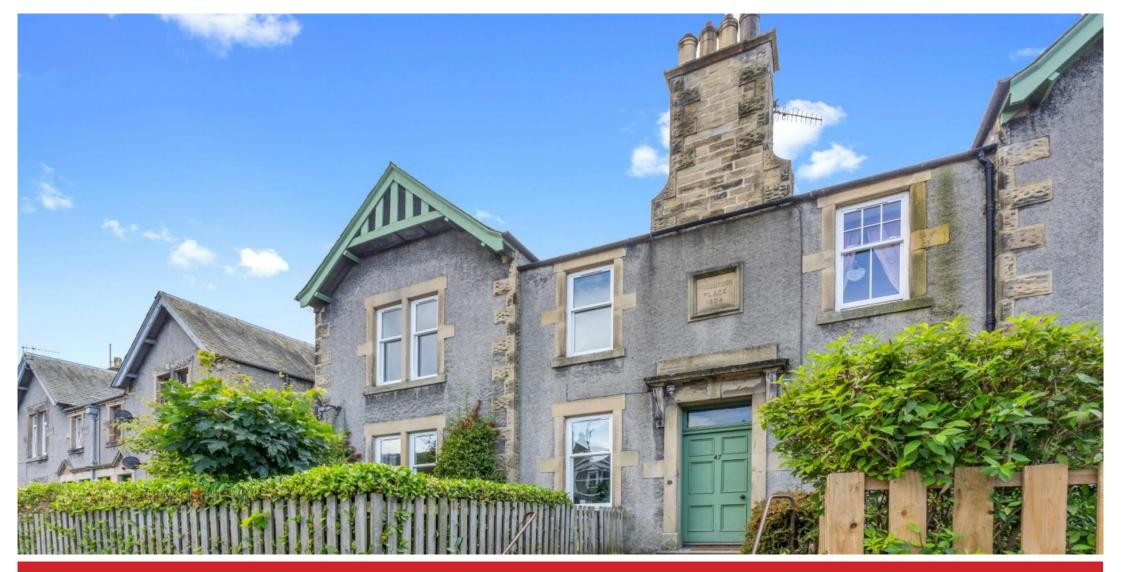

# Offers Over £180,000

WWW.CULLENKILSHAW.COM

47/4 Rosetta Road, Peebles, EH45 8HH

A stone-built first floor flat forming part of a traditional tenement constructed in 1904. The property is exceptionally well presented and offers spacious living accommodation boasting a wealth of period features including high ceilings, ornate cornice and lots of natural light. Additionally, the property features a large attic with the potential for conversion (STC). Externally the property has an enclosed garden to the rear with a brick built store.