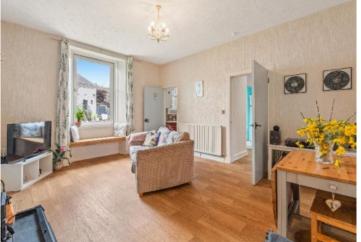

#### FIRST FLOOR

- \* Entrance vestibule
- \* Hallway
- \* Living room with wood burning stove
- \* Kitchen
- \* Two spacious double bedrooms
- \* Bathroom with over-bath shower