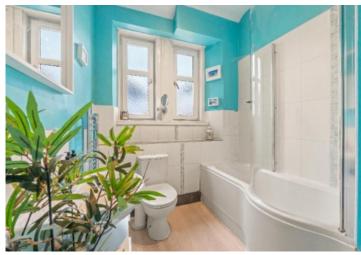

#### FIRST FLOOR

- \* Entrance vestibule
- \* Hallway
- \* Living room with wood burning stove
- \* Kitchen
- \* Two spacious double bedrooms
- \* Bathroom with over-bath shower