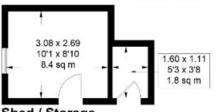

### 47/4 Rosetta Road, Peebles, EH45 8HH

Approximate Gross Internal Area = 69.9 sq m / 752 sq ft Shed / Storage = 10.4 sq m / 112 sq ft Total = 80.3 sq m / 864 sq ft

#### First Floor

Illustration for identification purposes only, measurements are approximate, not to scale, floorplansUsketch.com @ (ID1123887)