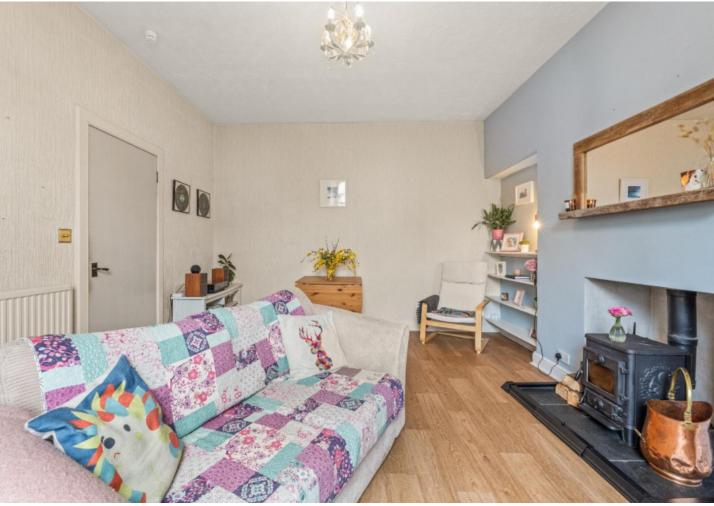

#### FIRST FLOOR

- \* Entrance vestibule
- \* Hallway
- \* Living room with wood burning stove
- \* Kitchen
- \* Two spacious double bedrooms
- \* Bathroom with over-bath shower