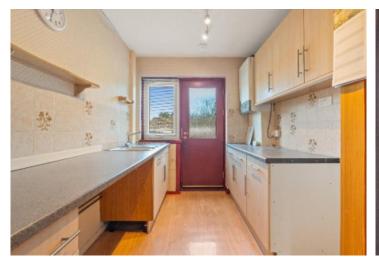

#### **GROUND FLOOR**

- \* Hallway
- \* Dual aspect living room with feature fire
- \* Kitchen
- \* Large under stair cupboard