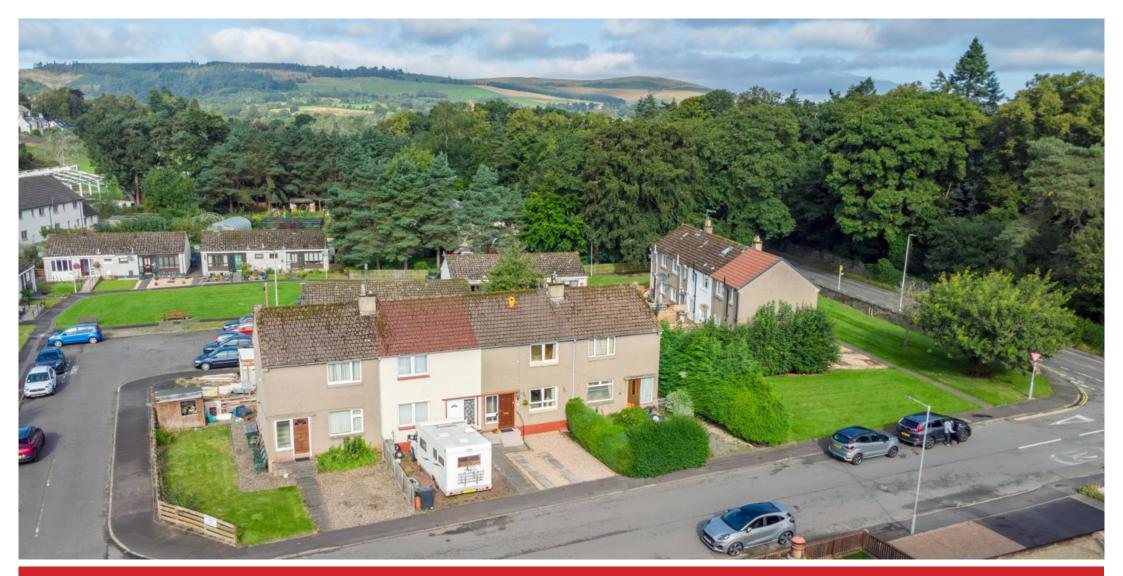

# 75 Glensax Road, Peebles, EH45 9AP

Terraced villa located within an established residential area, offering excellent potential for upgrading and modernisation. Constructed circa 1950 with an internal footprint of 61m2 or thereby. Boasting two generous double bedrooms, off-street parking and of further benefit the garden grounds to the rear are fully enclosed and predominantly laid to lawn.