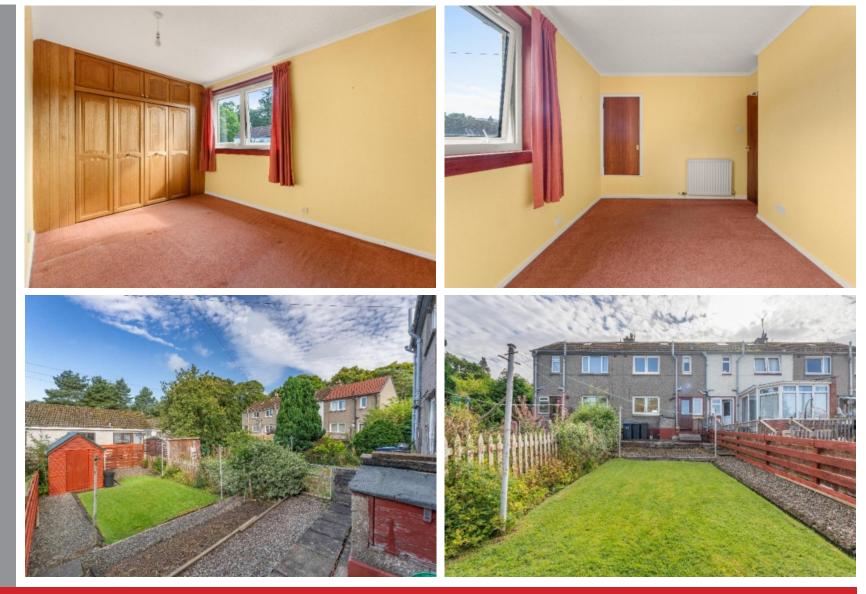

# 75 Glensax Road, Peebles, EH45 9AP

Terraced villa located within an established residential area, offering excellent potential for upgrading and modernisation. Constructed circa 1950 with an internal footprint of 61m2 or thereby. Boasting two generous double bedrooms, off-street parking and of further benefit the garden grounds to the rear are fully enclosed and predominantly laid to lawn.

#### **GROUND FLOOR**

- \* Hallway
- \* Dual aspect living room with feature fire
- \* Kitchen
- \* Large under stair cupboard

#### FIRST FLOOR

- \* Upper landing
- \* Double bedroom with fitted cupboard
- \* Further spacious double bedroom
- \* Modern shower room

#### ADDITIONAL INFORMATION

- \* Gas central heating
- \* Double glazing
- \* Fully enclosed garden ground the the rear
- \* Private off-street parking to the front