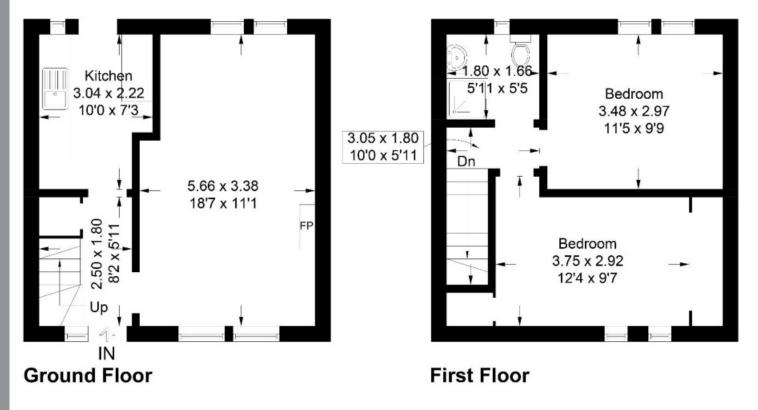

## 75 Glensax Road, Peebles, EH45 9AP

Approximate Gross Internal Area = 60.4 sq m / 650 sq ft

Illustration for identification purposes only, measurements are approximate, not to scale. floorplansUsketch.com © (ID1124279)