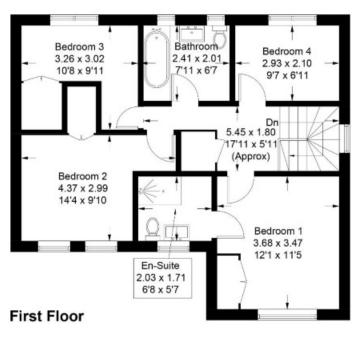

#### FIRST FLOOR

- \* Upper landing
- \* Master bedroom with en-suite shower room
- \* Three further bedrooms
- \* Family bathroom

## 5 Waverley Mills, Innerleithen, EH44 6RH

Approximate Gross Internal Area = 108.2 sq m / 1165 sq ft
Garage = 13.0 sq m / 140 sq ft
Total = 121.2 sq m / 1305 sq ft

Illustration for identification purposes only, measurements are approximate, not to scale. floorplansUsketch.com @ (ID1115168)