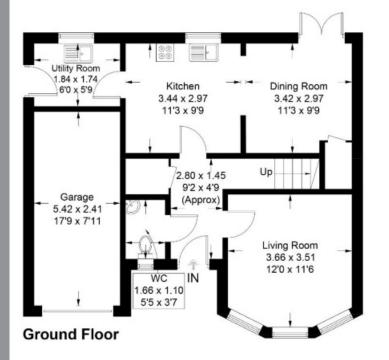

## 5 Waverley Mills, Innerleithen, EH44 6RH

Approximate Gross Internal Area = 108.2 sq m / 1165 sq ft
Garage = 13.0 sq m / 140 sq ft
Total = 121.2 sq m / 1305 sq ft

Illustration for identification purposes only, measurements are approximate, not to scale. floorplansUsketch.com @ (ID1115168)