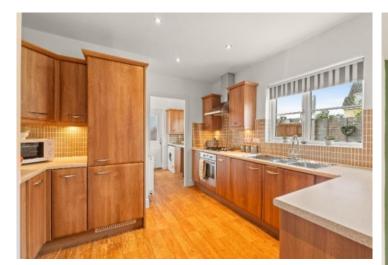

#### **GROUND FLOOR**

- \* Hallway
- \* Bay windowed living room
- \* Open plan dining kitchen with French doors opening out to the rear garden patio
- \* Utility room
- \* Cloakroom