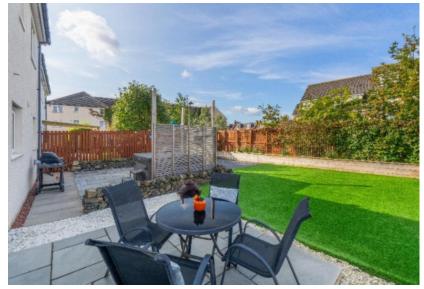

#### ADDITIONAL INFORMATION

- \* Gas central heating
- \* Double glazing
- \* Garden to the rear, predominantly laid to lawn, incorporating a patio area, enjoying a south westerly aspect
- \* Integral garage with up and over door
- \* Mono-blocked and paved driveway provide ample parking for multiple vehicles