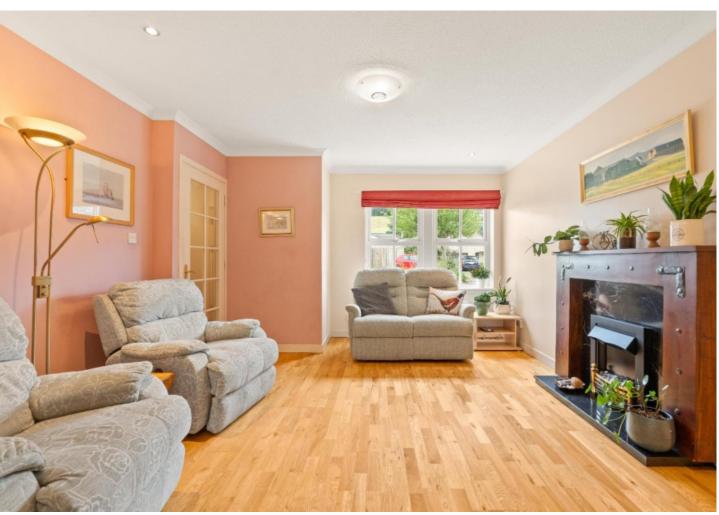

#### **GROUND FLOOR**

- \* Hallway
- \* Living room with feature fire place
- \* Dining kitchen with patio doors to the rear
- \* Cloakroom

#### ADDITIONAL INFORMATION

- \* Gas central heating
- \* Double glazing
- \* Private garden ground to the front and rear
- \* Driveway providing ample parking