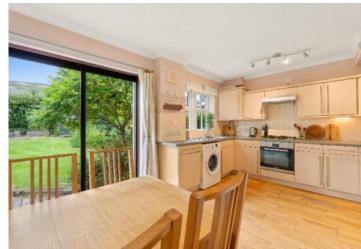

#### **GROUND FLOOR**

- \* Hallway
- \* Living room with feature fire place
- \* Dining kitchen with patio doors to the rear
- \* Cloakroom