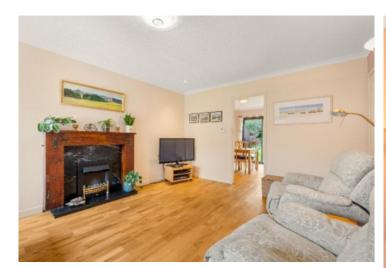

#### **GROUND FLOOR**

- \* Hallway
- \* Living room with feature fire place
- \* Dining kitchen with patio doors to the rear
- \* Cloakroom