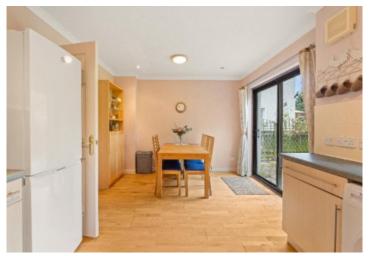

#### **GROUND FLOOR**

- \* Hallway
- \* Living room with feature fire place
- \* Dining kitchen with patio doors to the rear
- \* Cloakroom