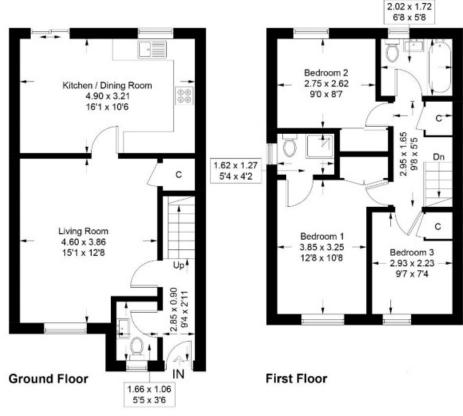

## 3 Plumerknowe Gardens, Cardrona, Peebles, EH45 9LH

Approximate Gross Internal Area = 79.3 sq m / 853 sq ft

Illustration for identification purposes only, measurements are approximate, not to scale. floorplansUsketch.com @ (ID1116404)