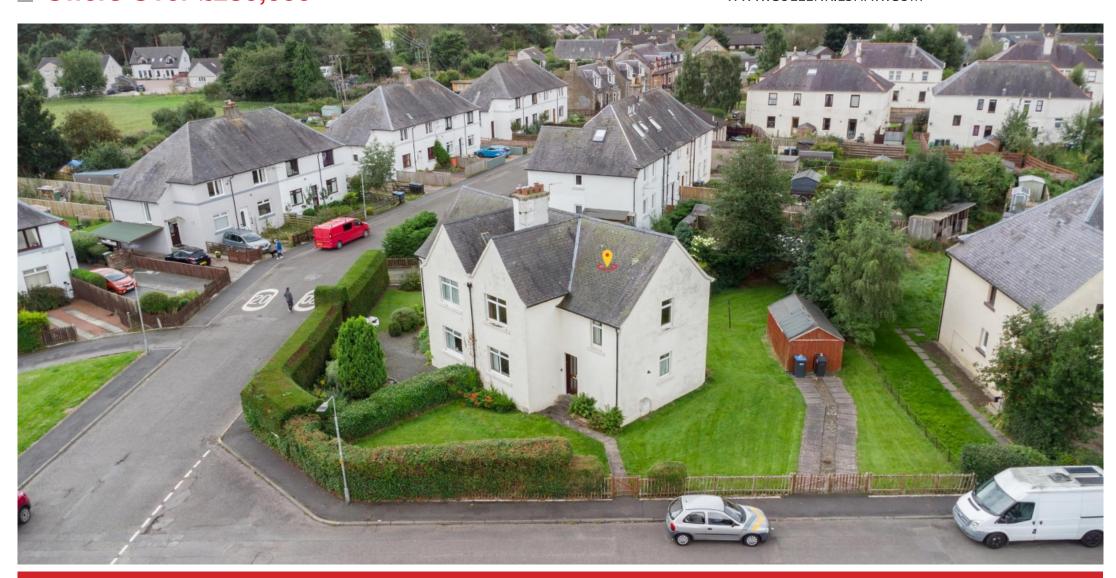

# Offers Over £230,000

WWW.CULLENKILSHAW.COM

58 Horsbrugh Street, Innerleithen, EH44 6LF

Semi-detached villa situated within a highly desirable residential location just a short walk from Innerleithen town centre and St Ronan's Primary School. Occupying a good-sized plot with excellent views of the surrounding countryside and benefiting from a flexible layout and generously proportioned rooms. The property is well positioned for direct access to numerous world-class outdoor pursuits for which the area has become so well renowned. Early viewing is highly recommended.

### ADDITIONAL INFORMATION

- \* Double glazing
- \* Gas central heating
- \* Timber garage
- \* Wraparound garden predominantly laid to lawn