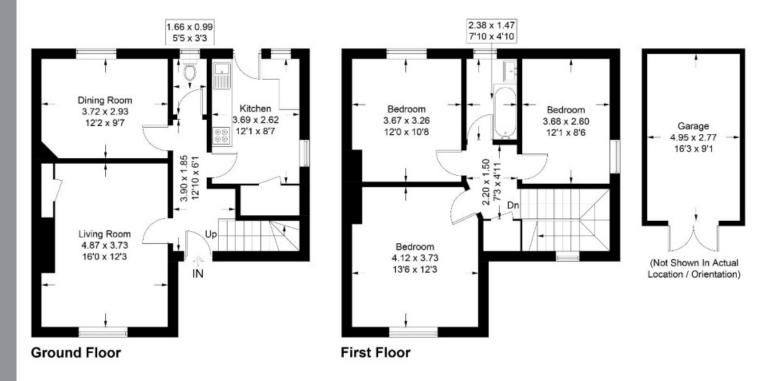

# 58 Horsbrugh Street, Innerleithen, EH44 6LF

Approximate Gross Internal Area = 104.0 sq m / 1119 sq ft Garage = 13.6 sq m / 146 sq ft Total = 117.6 sq m / 1265 sq ft

Illustration for identification purposes only, measurements are approximate, not to scale. floorplansUsketch.com @ (ID1115597)