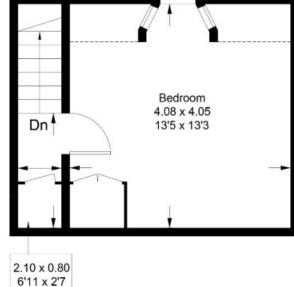

### 10 Bond Street, Innerleithen, EH44 6HW

Approximate Gross Internal Area = 47.3 sq m / 509 sq ft (Including Attic Floor)

Illustration for identification purposes only, measurements are approximate,

not to scale. floorplansUsketch.com @ (ID1114128)

#### ATTIC ROOM

- \* Upper landing
- \* Spacious double bedroom

#### Services

Mains gas, electricity, water and drainage.

Attic Floor