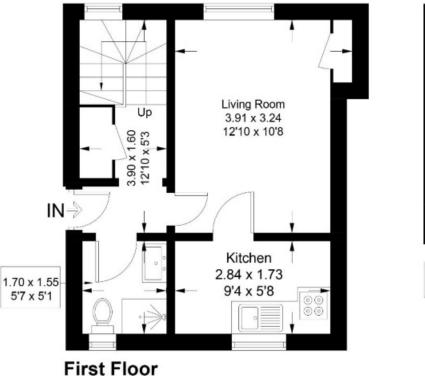

### 10 Bond Street, Innerleithen, EH44 6HW

Approximate Gross Internal Area = 47.3 sq m / 509 sq ft (Including Attic Floor)

Illustration for identification purposes only, measurements are approximate,

not to scale. floorplansUsketch.com @ (ID1114128)