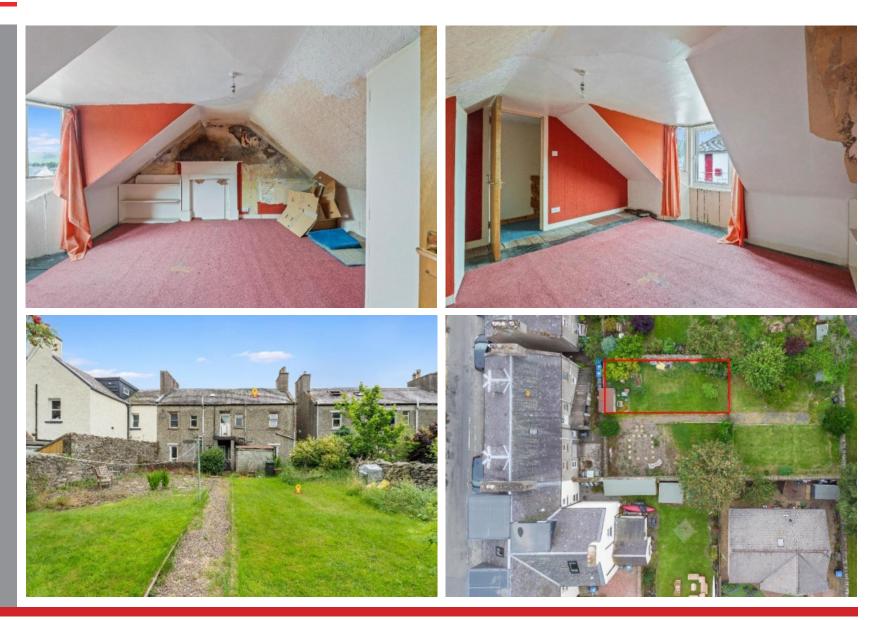

# **10 Bond Street, Innerleithen, EH44 6HW**

Traditional double upper flatted dwelling conveniently situated a short walk from the thriving town centre which offers an excellent range of local amenities, including many independent pubs, restaurants and shops. The property requires upgrading and modernisation however does benefit from spacious accommodation, a private garden and superb views of the surrounding hills.

#### ADDITIONAL INFORMATION

- \* On-street parking
- \* Private garden ground to the rear
- \* Mixture of single and double glazed units