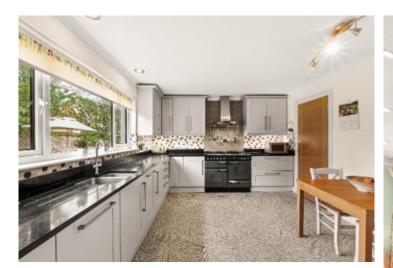

## **GROUND FLOOR**

- \* Entrance vestibule
- \* Hallway
- \* Living room
- \* Dining room with French doors opening out to the rear garden patio
- \* Breakfasting kitchen with integrated appliances
- \* Utility room
- \* Master bedroom, fitted wardrobes & en-suite shower room
- \* Two further double bedrooms with en-suite shower rooms
- \* Bedroom 4 / office
- \* Bathroom