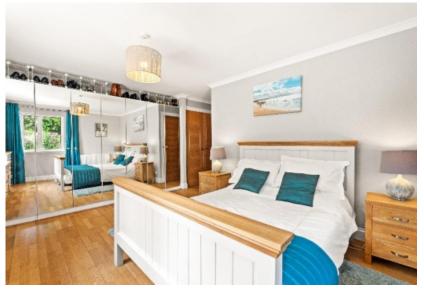

## **GROUND FLOOR**

- \* Entrance vestibule
- \* Hallway
- \* Living room
- \* Dining room with French doors opening out to the rear garden patio
- \* Breakfasting kitchen with integrated appliances
- \* Utility room
- \* Master bedroom, fitted wardrobes & en-suite shower room
- \* Two further double bedrooms with en-suite shower rooms
- \* Bedroom 4 / office
- \* Bathroom