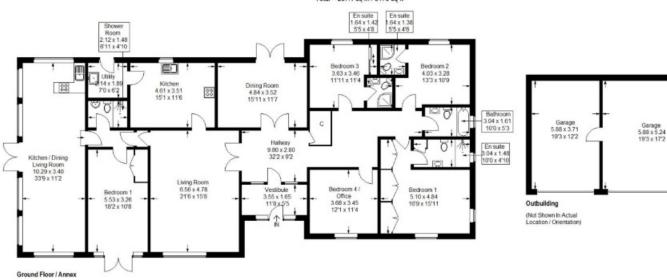

#### The Dykes, Leithen Road, Innerleithen, EH44 6NH

Approximate Gross Internal Area = 182.7 sq m / 1967 sq ft Annex = 57.9 sq m / 623 sq ft Outbuilding = 54.5 sq m / 586 sq ft Total = 297.1 sq m / 3176 sq ft

Illustration for identification purposes only, measurements are approximate not to scale. (ID1107015)

## **GROUND FLOOR**

- \* Entrance vestibule
- \* Hallway
- \* Living room
- \* Dining room with French doors opening out to the rear garden patio
- \* Breakfasting kitchen with integrated appliances
- \* Utility room
- \* Master bedroom, fitted wardrobes & en-suite shower room
- \* Two further double bedrooms with en-suite shower rooms
- \* Bedroom 4 / office
- \* Bathroom

# ANNEX

- \* Hallway
- \* Kitchen / living room with French doors to the pet-secure enclosed annex garden grounds
- \* Bedroom 5 / Double bedroom with French doors
- \* Shower room

### ADDITIONAL INFORMATION

- \* Gas central heating
- \* Double glazing
- \* Driveway providing ample parking for multiple vehicles
- \* Double garage with power and light and adjoining single garage
- \* Private walled wraparound garden