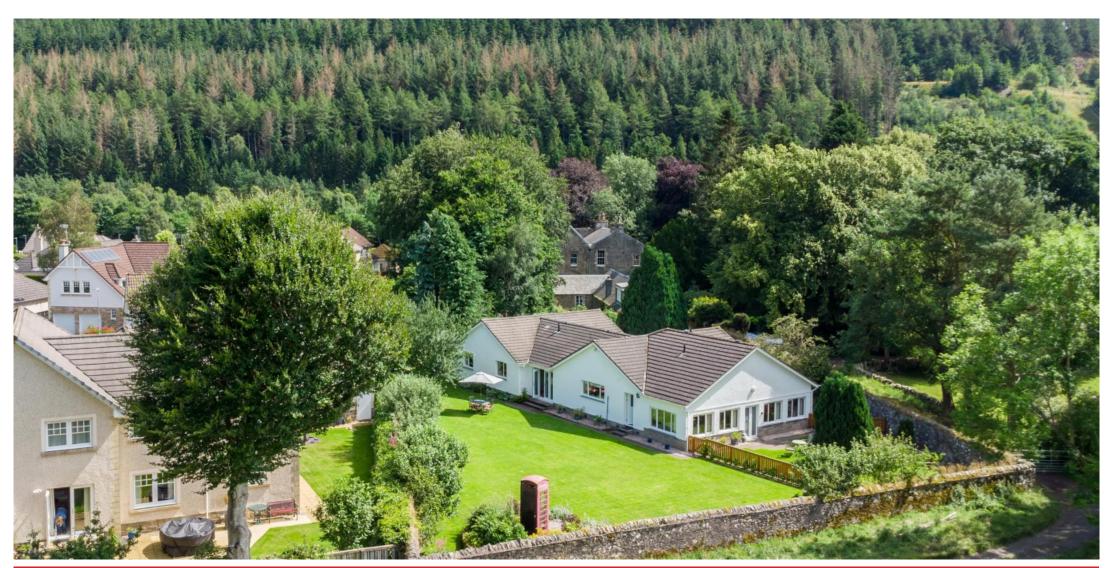

# Offers Over £650,000

WWW.CULLENKILSHAW.COM

The Dykes, Leithen Road, Innerleithen, EH44 6NH

Detached bungalow, situated in the heart of the beautiful Tweed Valley, recently upgraded and modernised in its entirety. including an integral self-contained annex designed for multi-generational living, with double bedroom, open-plan living/ dining /kitchen area and shower room, currently run as a successful licensed holiday let. Internally the property extends to 239m2 offering a flexible layout and a pleasing juxtaposition of rooms. Externally the property benefits from a private and peaceful setting, a beautiful, professionally landscaped walled wraparound garden, spacious driveway and detached triple garage, situated just a short walk from the thriving town centre. We anticipate a high level of enquiries and as such early viewing is highly recommended.

### ADDITIONAL INFORMATION

- \* Gas central heating
- \* Double glazing
- \* Driveway providing ample parking for multiple vehicles
- \* Double garage with power and light and adjoining single garage
- \* Private walled wraparound garden