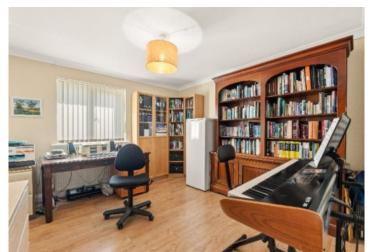

## **GROUND FLOOR**

- \* Entrance vestibule
- \* Hallway
- \* Living room
- \* Dining room with French doors opening out to the rear garden patio
- \* Breakfasting kitchen with integrated appliances
- \* Utility room
- \* Master bedroom, fitted wardrobes & en-suite shower room
- \* Two further double bedrooms with en-suite shower rooms
- \* Bedroom 4 / office
- \* Bathroom