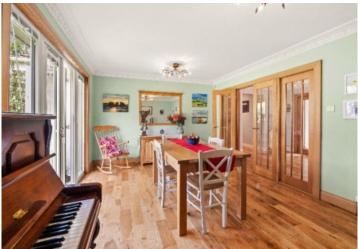

## **GROUND FLOOR**

- \* Entrance vestibule
- \* Hallway
- \* Living room
- \* Dining room with French doors opening out to the rear garden patio
- \* Breakfasting kitchen with integrated appliances
- \* Utility room
- \* Master bedroom, fitted wardrobes & en-suite shower room
- \* Two further double bedrooms with en-suite shower rooms
- \* Bedroom 4 / office
- \* Bathroom