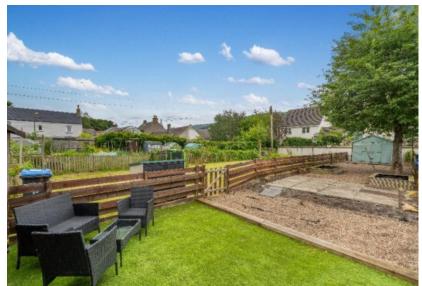

## ADDITIONAL INFORMATION

- \* Private garden, fully enclosed and laid to lawn, with timber shed / summer house set to the rear of the property
- \* External store
- \* Gas central heating
- \* Double glazing
- \* On-street parking