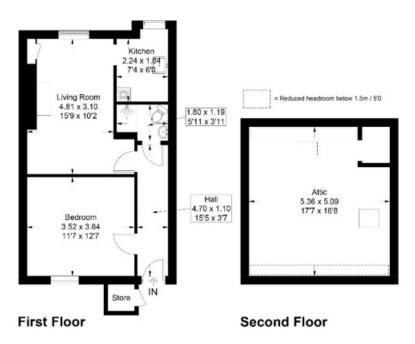

### FIRST FLOOR

- \* Hallway
- \* Living room with wall press
- \* Kitchen
- \* Spacious double bedroom
- \* Shower room

#### ATTIC

\* Accessed from the hallway via a Ramsay ladder, with lighting and fully floored. Potential to convert (STC)

# 15A Miller Street, Innerleithen, EH44 6QR

Approximate Gross Internal Area = 70.4 sq m / 758 sq ft External Store = 0.9 sq m / 10 sq ft Total = 71.3 sq m / 768 sq ft

illustration for identification purposes only, measurements are approximate not to scale. floorplansUsketch.com © (ID1112743)