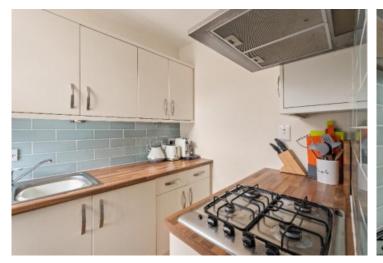

### FIRST FLOOR

- \* Hallway
- \* Living room with wall press
- \* Kitchen
- \* Spacious double bedroom
- \* Shower room