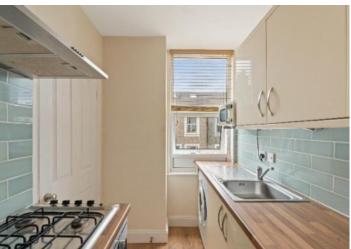

### FIRST FLOOR

- \* Hallway
- \* Living room with wall press
- \* Kitchen
- \* Spacious double bedroom
- \* Shower room