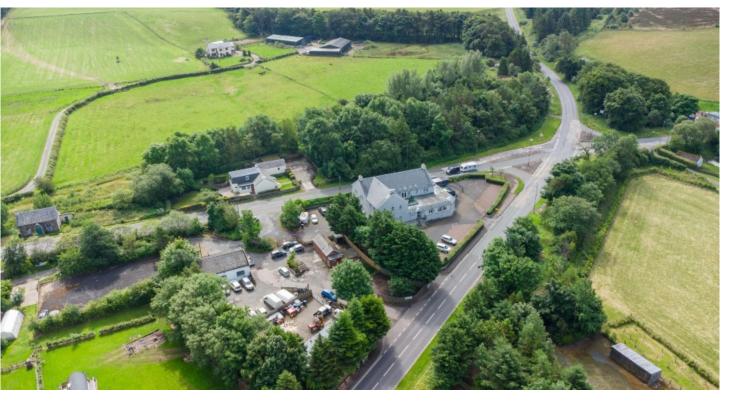

# Offers Over £80,000

WWW.CULLENKILSHAW.COM

Serviced Plot, 'The Chalet', Leadburn, West Linton EH46 7BE

### **DESCRIPTION**

A superb opportunity to acquire a serviced plot ideally placed along the A701 for exploring the stunning Scottish Borders countryside or the City of Edinburgh where an abundance of recreational activities can be found. The plot presents fantastic potential to install a holiday lodge or create a dwelling for those looking to escape the hustle and bustle of city life.

#### SITUATION

A short drive brings you into the charming historic conservation village of West Linton: nestled on the southern edge of the Pentland Hills. Local amenities in West Linton are excellent with a good variety of shops including a CoOperative store and pharmacy, as well as a combined primary school and Early Learning and Childcare Centre (from ages 2-12 vears), a modern health centre, and a number of excellent independent shops and restaurants. More extensive shopping is available in nearby Peebles, Penicuik or indeed Edinburgh. Primary schooling is available at Eddleston and secondary schooling at the highly ranking Peebles High school, to which daily school buses run. There are many other well regarded state and independent schools in and around Penicuik and Edinburgh on the public bus route. The property is well located for an