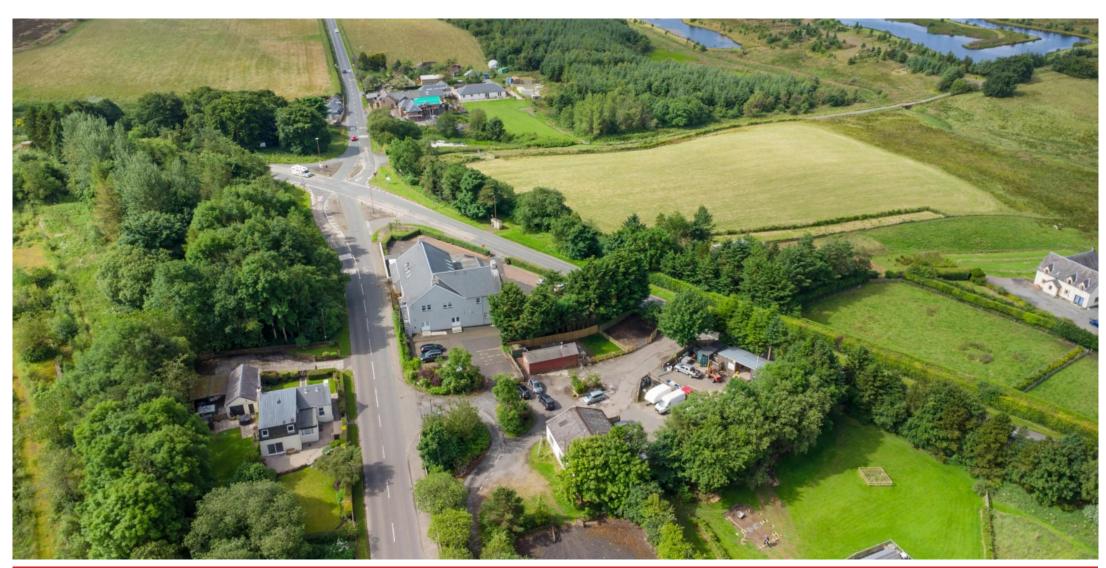

# Offers Over £80,000

WWW.CULLENKILSHAW.COM

Serviced Plot, 'The Chalet', Leadburn, West Linton EH46 7BE

### **DESCRIPTION**

A superb opportunity to acquire a serviced plot ideally placed along the A701 for exploring the stunning Scottish Borders countryside or the City of Edinburgh where an abundance of recreational activities can be found. The plot presents fantastic potential to install a holiday lodge or create a dwelling for those looking to escape the hustle and bustle of city life.