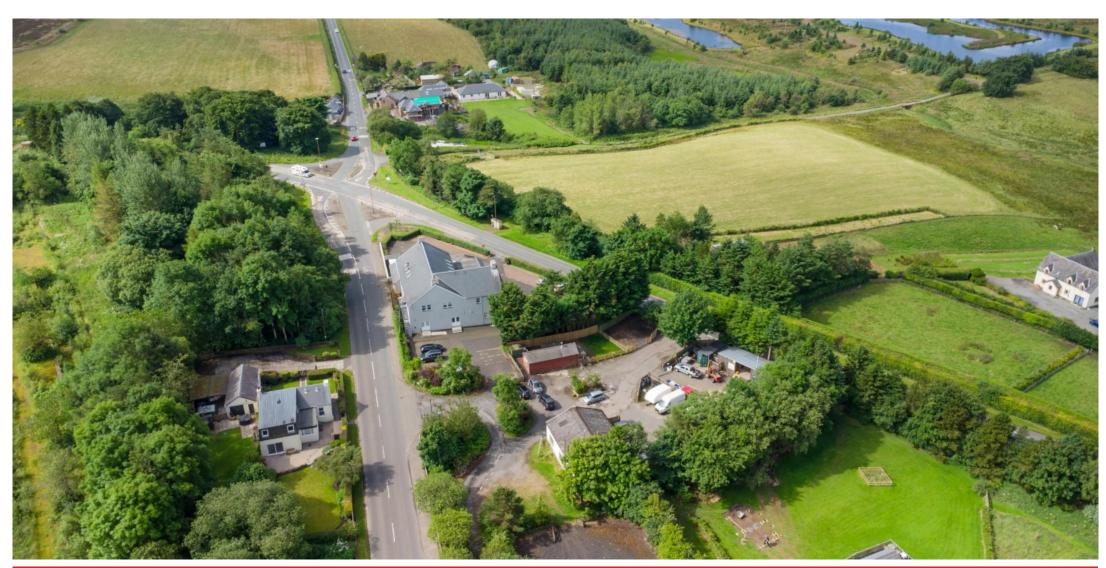

# **DESCRIPTION**

A superb opportunity to acquire a serviced plot ideally placed along the A701 for exploring the stunning Scottish Borders countryside or the City of Edinburgh where an abundance of recreational activities can be found. The plot presents fantastic potential to install a holiday lodge or create a dwelling for those looking to escape the hustle and bustle of city life.

## SITUATION

A short drive brings you into the charming historic conservation village of West Linton: nestled on the southern edge of the Pentland Hills. Local amenities in West Linton are excellent with a good variety of shops including a CoOperative store and pharmacy, as well as a combined primary school and Early Learning and Childcare Centre (from ages 2-12 vears), a modern health centre, and a number of excellent independent shops and restaurants. More extensive shopping is available in nearby Peebles, Penicuik or indeed Edinburgh. Primary schooling is available at Eddleston and secondary schooling at the highly ranking Peebles High school, to which daily school buses run. There are many other well regarded state and independent schools in and around Penicuik and Edinburgh on the public bus route. The property is well located for an