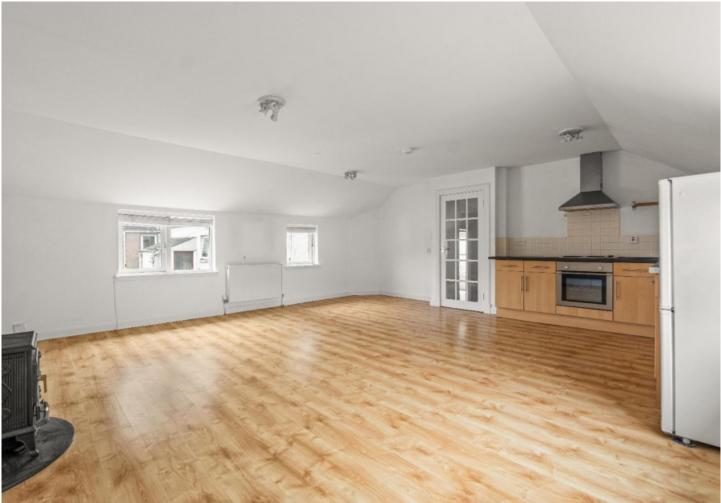

#### FIRST FLOOR

\* Upper landing

- \* Open plan kitchen / dining / living room
- \* Double bedroom with fitted wardrobes
- \* Further double bedroom with study off / dressing room
- \* Wet room
- \* Bathroom with over -bath shower