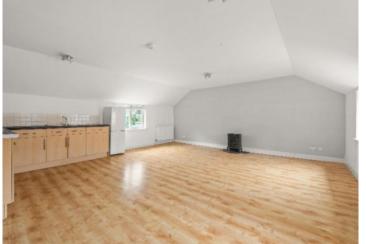

#### FIRST FLOOR

\* Upper landing

- \* Open plan kitchen / dining / living room
- \* Double bedroom with fitted wardrobes
- \* Further double bedroom with study off / dressing room
- \* Wet room
- \* Bathroom with over -bath shower