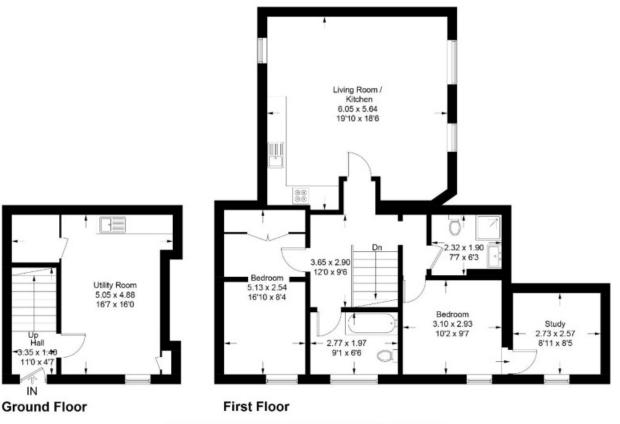

## 58 High Street, Innerleithen, EH44 6HF

Approximate Gross Internal Area = 110.4 sq m / 1188 sq ft

Illustration for identification purposes only, measurements are approximate, not to scale. floorplansUsketch.com © (ID1079564)