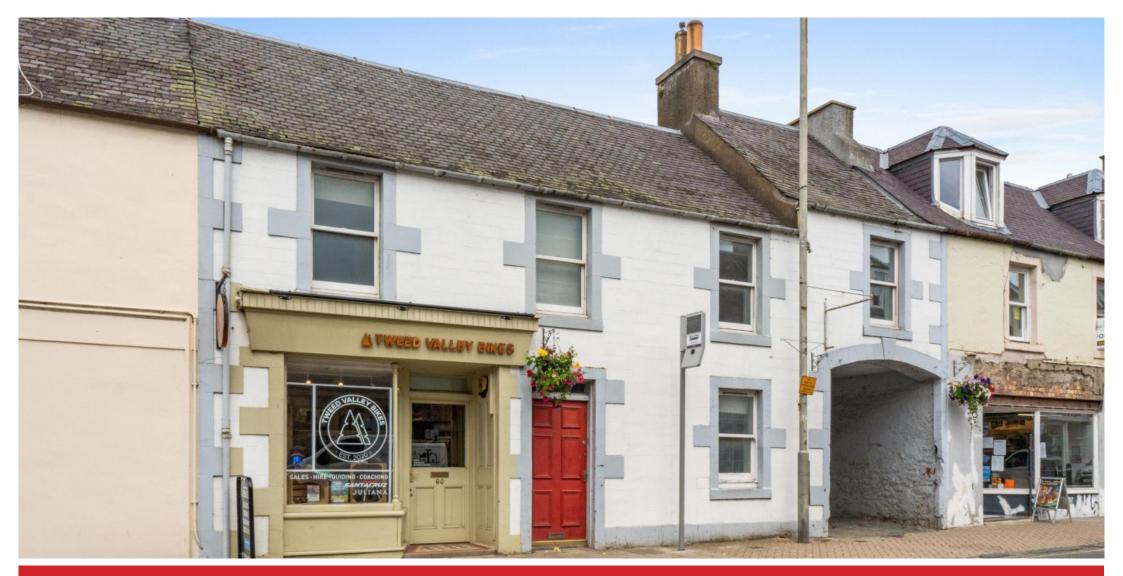

# 58 High Street, Innerleithen, EH44 6HF

A traditional main door, stone-built, midterraced villa enjoying a central location on the High Street. Whilst the property would benefit from a degree of modernisation it offers a pleasing juxtaposition of rooms extending to 110m2 or thereby. There are views of the surrounding hills and countryside from every aspect whilst being conveniently placed for access to worldclass mountain biking trails and other popular outdoor pursuits.