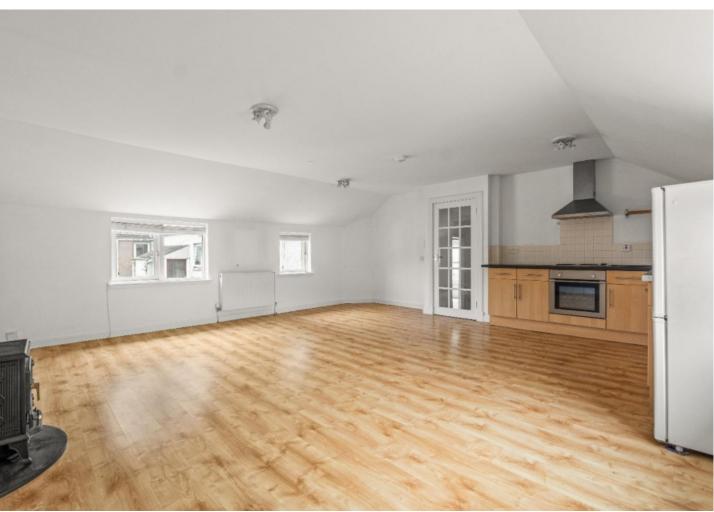

## FIRST FLOOR

- \* Upper landing
- \* Open plan kitchen / dining / living room
- \* Double bedroom with fitted wardrobes
- \* Further double bedroom with study off / dressing room
- \* Wet room
- \* Bathroom with over -bath shower