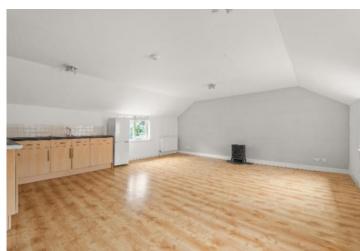

## FIRST FLOOR

- \* Upper landing
- \* Open plan kitchen / dining / living room
- \* Double bedroom with fitted wardrobes
- \* Further double bedroom with study off / dressing room
- \* Wet room
- \* Bathroom with over -bath shower