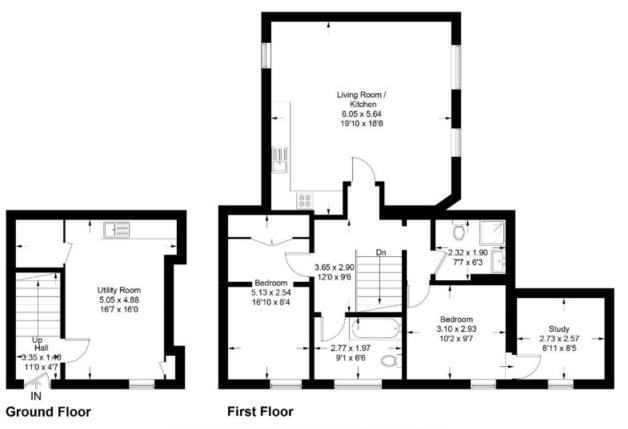

# 58 High Street, Innerleithen, EH44 6HF

Approximate Gross Internal Area = 110.4 sq m / 1188 sq ft

Illustration for identification purposes only, measurements are approximate, not to scale. floorplansUsketch.com @ (ID1079564)