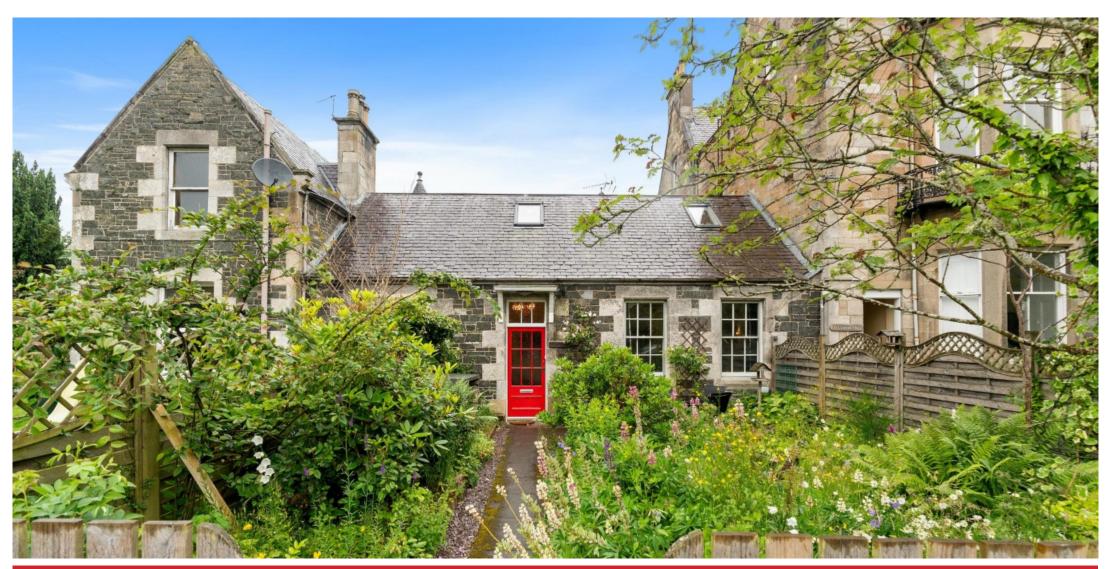

# Offers Over £515,000

WWW.CULLENKILSHAW.COM

Middle House, Kingsmuir Hall, Bonnington Road, Peebles, EH45 9HE

A charming two-storey mid-terraced property in a quiet residential neighbourhood within a highly desirable location. This whinstone cottage features a traditional Scottish design, a hallmark of the region's architectural heritage, boasting many period features, a flexible layout and benefiting from recent upgrades, including re-decoration, newly fitted kitchen and installation of full-fibre broadband. To the front is a well-stocked cottage garden, to the rear is a summer house / home office, ample off-street parking, a garage and a generous walled garden offering an excellent degree of privacy.