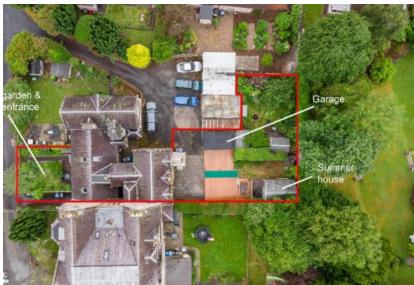

# Offers Over £515,000

WWW.CULLENKILSHAW.COM

Middle House, Kingsmuir Hall, Bonnington Road, Peebles, EH45 9HE

A charming two-storey mid-terraced property in a quiet residential neighbourhood within a highly desirable location. This whinstone cottage features a traditional Scottish design, a hallmark of the region's architectural heritage, boasting many period features, a flexible layout and benefiting from recent upgrades, including re-decoration, newly fitted kitchen and installation of full-fibre broadband. To the front is a well-stocked cottage garden, to the rear is a summer house / home office, ample off-street parking, a garage and a generous walled garden offering an excellent degree of privacy.

## ADDITIONAL INFORMATION

- · Gas central heating
- · Garage and private off-street parking
- · Double and secondary glazed windows throughout
- · Private garden grounds to the front and rear
- · Summer house / home office with power, light, broadband and underfloor heating
- · Three timber sheds (with power) in rear garden