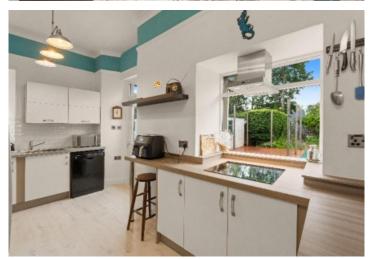

### **GROUND FLOOR**

- · Entrance vestibule
- · Hallway with ample large storage cupboards off
- · Living room with twin windows and wood burning stove
- · Laundry room
- · Inner hallway and study area with under stairs storage
- · Family / dining room
- · Newly fitted kitchen with integrated oven, hob and extractor, leading to rear porch
- · Modern fitted bathroom, free standing bath, separate shower compartment