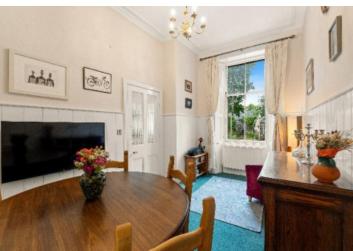

### **GROUND FLOOR**

- · Entrance vestibule
- · Hallway with ample large storage cupboards off
- · Living room with twin windows and wood burning stove
- · Laundry room
- · Inner hallway and study area with under stairs storage
- · Family / dining room
- · Newly fitted kitchen with integrated oven, hob and extractor, leading to rear porch
- · Modern fitted bathroom, free standing bath, separate shower compartment