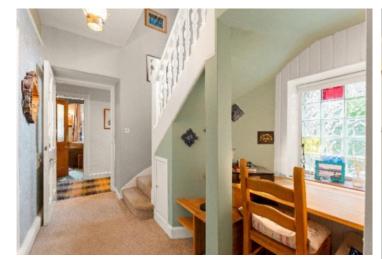

### **GROUND FLOOR**

- · Entrance vestibule
- · Hallway with ample large storage cupboards off
- · Living room with twin windows and wood burning stove
- · Laundry room
- · Inner hallway and study area with under stairs storage
- · Family / dining room
- · Newly fitted kitchen with integrated oven, hob and extractor, leading to rear porch
- · Modern fitted bathroom, free standing bath, separate shower compartment