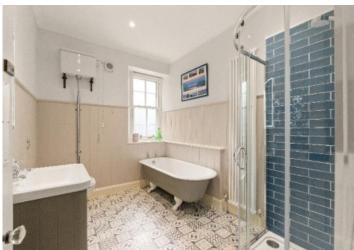

### **GROUND FLOOR**

- · Entrance vestibule
- · Hallway with ample large storage cupboards off
- · Living room with twin windows and wood burning stove
- · Laundry room
- · Inner hallway and study area with under stairs storage
- · Family / dining room
- · Newly fitted kitchen with integrated oven, hob and extractor, leading to rear porch
- · Modern fitted bathroom, free standing bath, separate shower compartment