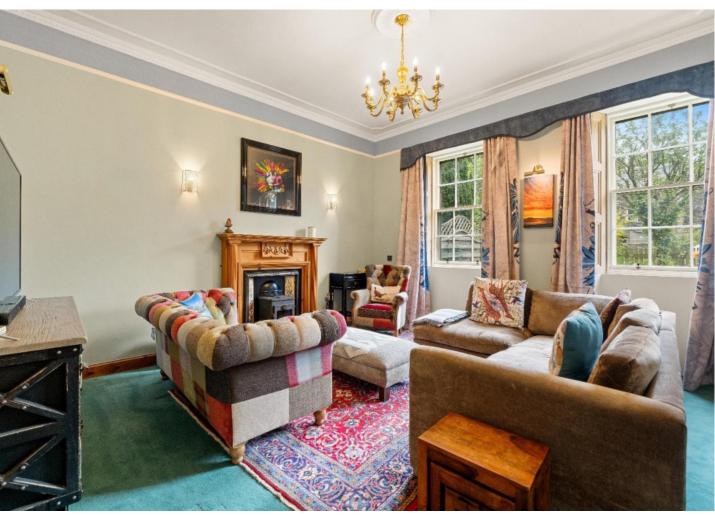

### **GROUND FLOOR**

- · Entrance vestibule
- · Hallway with ample large storage cupboards off
- · Living room with twin windows and wood burning stove
- · Laundry room
- · Inner hallway and study area with under stairs storage
- · Family / dining room
- · Newly fitted kitchen with integrated oven, hob and extractor, leading to rear porch
- · Modern fitted bathroom, free standing bath, separate shower compartment