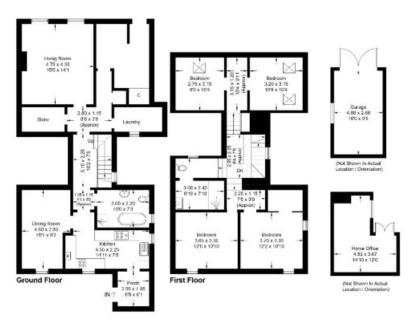

# Middle House, Kingsmuir Hall, Bonnington Road, Peebles, EH45 9HE

Approximate Gross Internal Area = 167.4 sq m / 1802 sq ft Outbuilding = 26.3 sq m / 283 sq ft Area = 193.7 sq m / 2085 sq ft

Illustration for identification purposes only, measurements are approximate not to scale. floorplansUsketch.com © (ID1100639)