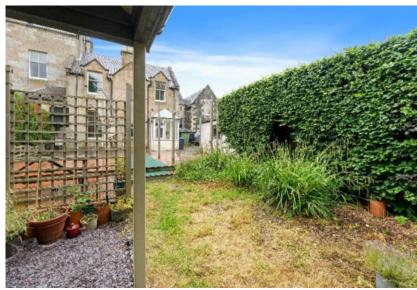

# Offers Over £515,000

WWW.CULLENKILSHAW.COM

Middle House, Kingsmuir Hall, Bonnington Road, Peebles, EH45 9HE

A charming two-storey mid-terraced property in a quiet residential neighbourhood within a highly desirable location. This whinstone cottage features a traditional Scottish design, a hallmark of the region's architectural heritage, boasting many period features, a flexible layout and benefiting from recent upgrades, including re-decoration, newly fitted kitchen and installation of full-fibre broadband. To the front is a well-stocked cottage garden, to the rear is a summer house / home office, ample off-street parking, a garage and a generous walled garden offering an excellent degree of privacy.

## ADDITIONAL INFORMATION

- · Gas central heating
- · Garage and private off-street parking
- · Double and secondary glazed windows throughout
- · Private garden grounds to the front and rear
- · Summer house / home office with power, light, broadband and underfloor heating
- · Three timber sheds (with power) in rear garden