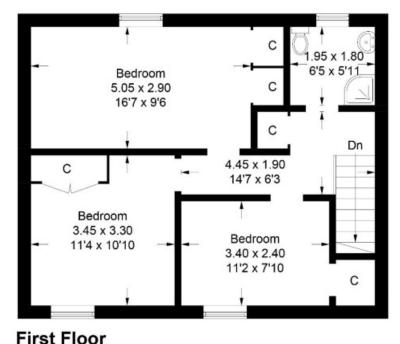

#### FIRST FLOOR

- \* Upper landing
- \* Master bedroom with fitted wardrobes
- \* Two further double bedrooms with fitted cupboards
- \* Shower room

## 2 Walker Street, Innerleithen, EH44 6LR

Approximate Gross Internal Area = 87.4 sq m / 941 sq ft

Illustration for identification purposes only, measurements are approximate, not to scale. floorplansUsketch.com @ (ID1093842)