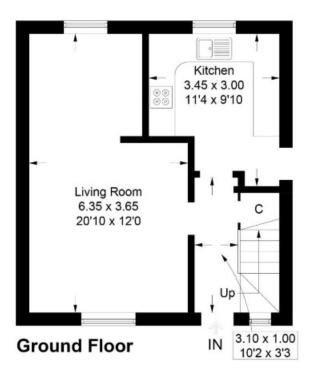

## 2 Walker Street, Innerleithen, EH44 6LR

Approximate Gross Internal Area = 87.4 sq m / 941 sq ft

Illustration for identification purposes only, measurements are approximate, not to scale. floorplansUsketch.com @ (ID1093842)