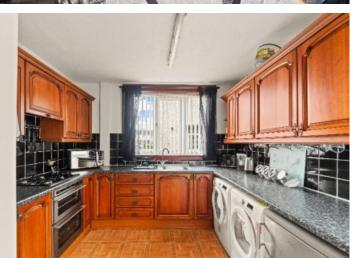

#### **GROUND FLOOR**

- \* Hallway
- \* Living room with dual aspect and feature fire place
- \* Kitchen with a door to the rear