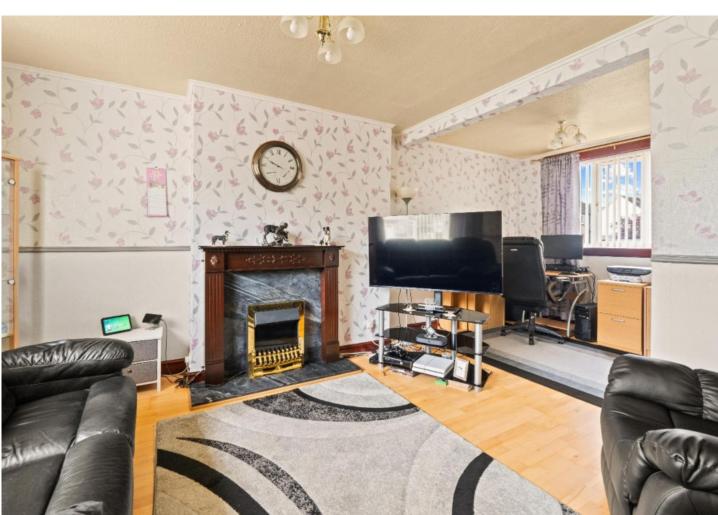

#### **GROUND FLOOR**

- \* Hallway
- \* Living room with dual aspect and feature fire place
- \* Kitchen with a door to the rear