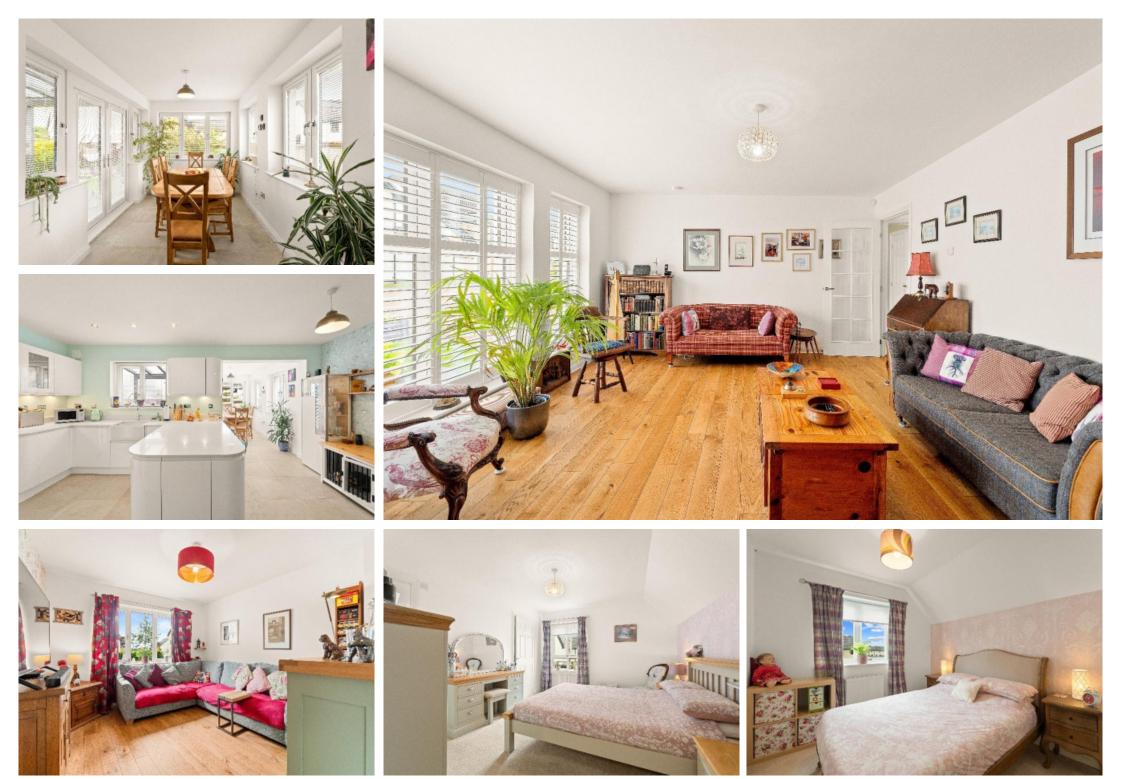

#### **GROUND FLOOR**

- \* Entrance vestibule
- \* Hallway
- \* Living room
- \* Recently installed breakfasting kitchen with dining room off
- \* Family room
- \* Utility room
- \* Cloakroom

#### **FIRST FLOOR**

- \* Galleried landing
- \* Master bedroom with en-suite shower room & dressing room
- \* Guest bedroom with en-suite shower room
- \* Two further spacious double bedrooms
- \* Bathroom with separate shower cubicle