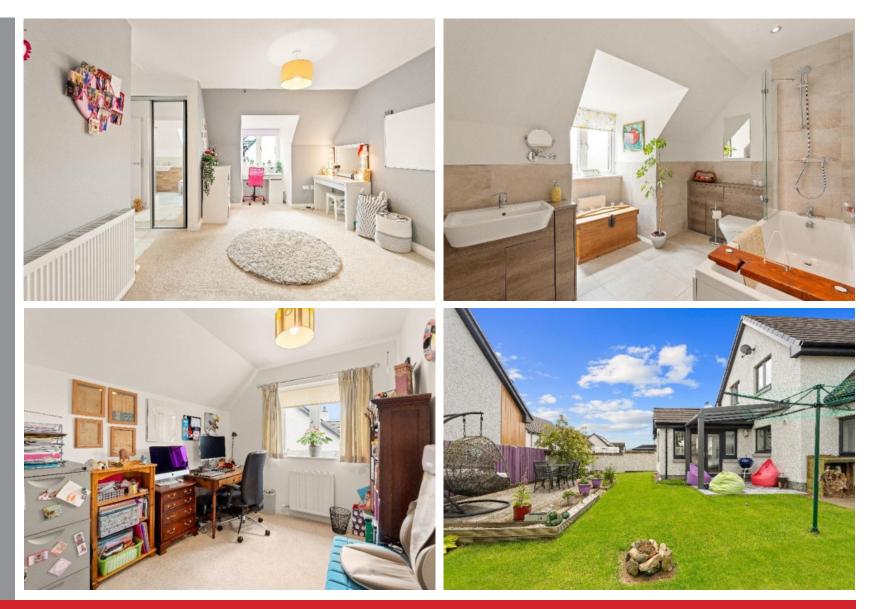

#### **FIRST FLOOR**

- \* Galleried landing
- \* Master bedroom with en-suite shower room & dressing room
- \* Guest bedroom with en-suite shower room
- \* Two further spacious double bedrooms
- \* Bathroom with separate shower cubicle

#### ADDITIONAL INFORMATION

\* Air source heat pump heating system also providing hot water, supplemented by electric immersion

\* Underfloor heating to the ground floor

\* Double glazing

\* Fully enclosed, landscaped rear garden, predominantly laid to lawn, incorporating a decked patio area and covered pergola / veranda.