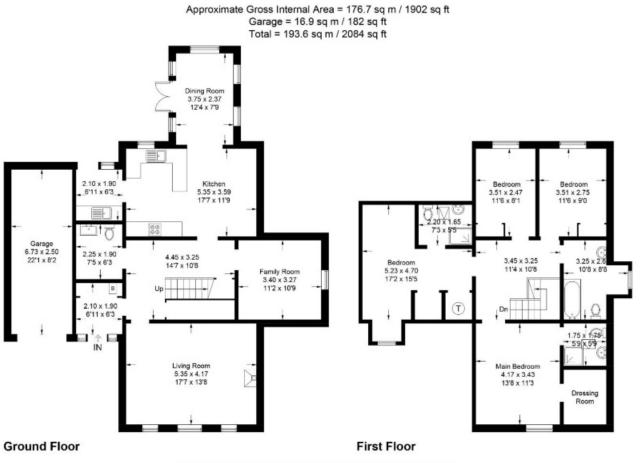

## 25 Craigengar Gate, West Linton, EH46 7JL

Illustration for identification purposes only, measurements are approximate, not to scale. floorplansUsketch.com © (ID1094150)