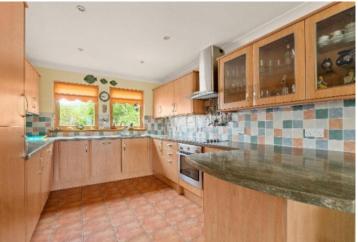

#### \* Hallway

- \* Living room with feature fire place
- \* Kitchen / dining room with integrated appliances and sun room off
- \* Utility room
- \* Cloakroom
- \* Master bedroom with fitted wardrobes and en-suite shower room
- \* Two further double bedrooms
- \* Bathroom with separate shower compartment and bidet