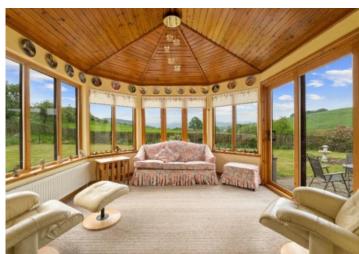

# Hawthornbank, Temple Bar, Peebles, EH45 8PH

Detached bungalow constructed in 2007 occupying a prime elevated plot with outstanding far reaching views of the surrounding countryside and benefiting from a large, well-stocked, wraparound garden extending to circa 0.3 of an acre. The property enjoys a peaceful, rural setting whilst being only approximately two miles north of the town of Peebles and just half an hour drive from Edinburgh City Bypass. Internally the rooms are generously proportioned and of particular note is the superb open plan living / dining / kitchen with sunroom off. A garage and driveway provide ample parking for multiple vehicles.

#### \* Hallway

- \* Living room with feature fire place
- \* Kitchen / dining room with integrated appliances and sun room off
- \* Utility room
- \* Cloakroom
- \* Master bedroom with fitted wardrobes and en-suite shower room
- \* Two further double bedrooms
- \* Bathroom with separate shower compartment and bidet