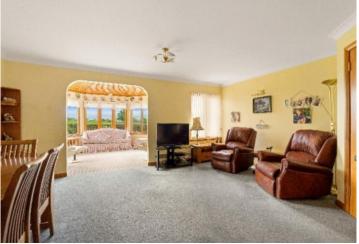

#### \* Hallway

- \* Living room with feature fire place
- \* Kitchen / dining room with integrated appliances and sun room off
- \* Utility room
- \* Cloakroom
- \* Master bedroom with fitted wardrobes and en-suite shower room
- \* Two further double bedrooms
- \* Bathroom with separate shower compartment and bidet