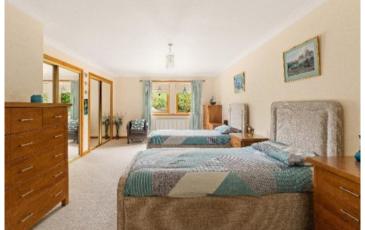

#### \* Hallway

- \* Living room with feature fire place
- \* Kitchen / dining room with integrated appliances and sun room off
- \* Utility room
- \* Cloakroom
- \* Master bedroom with fitted wardrobes and en-suite shower room
- \* Two further double bedrooms
- \* Bathroom with separate shower compartment and bidet