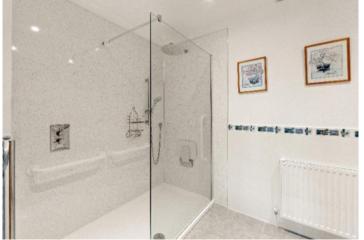

#### \* Hallway

- \* Living room with feature fire place
- \* Kitchen / dining room with integrated appliances and sun room off
- \* Utility room
- \* Cloakroom
- \* Master bedroom with fitted wardrobes and en-suite shower room
- \* Two further double bedrooms
- \* Bathroom with separate shower compartment and bidet