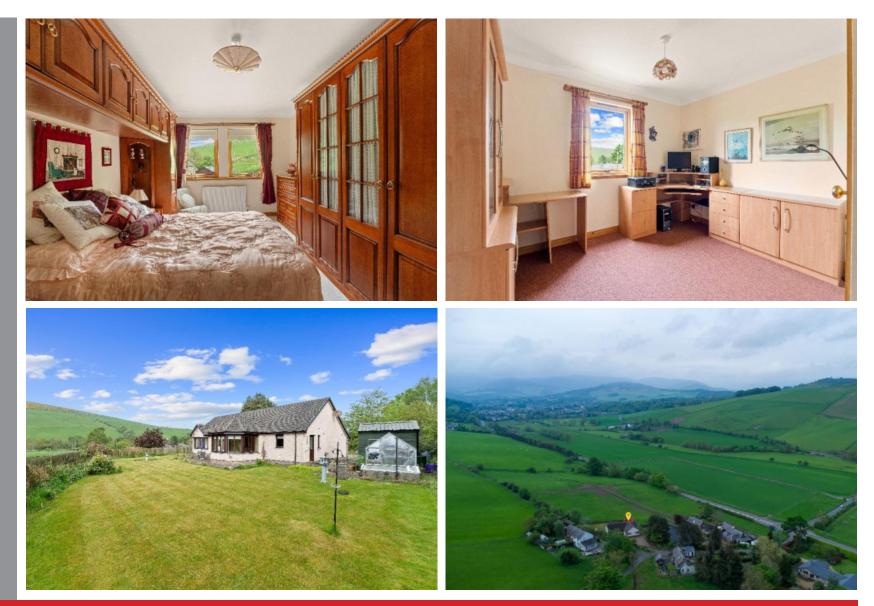

# Hawthornbank, Temple Bar, Peebles, EH45 8PH

Detached bungalow constructed in 2007 occupying a prime elevated plot with outstanding far reaching views of the surrounding countryside and benefiting from a large, well-stocked, wraparound garden extending to circa 0.3 of an acre. The property enjoys a peaceful, rural setting whilst being only approximately two miles north of the town of Peebles and just half an hour drive from Edinburgh City Bypass. Internally the rooms are generously proportioned and of particular note is the superb open plan living / dining / kitchen with sunroom off. A garage and driveway provide ample parking for multiple vehicles.

#### \* Hallway

- \* Living room with feature fire place
- \* Kitchen / dining room with integrated appliances and sun room off
- \* Utility room
- \* Cloakroom
- \* Master bedroom with fitted wardrobes and en-suite shower room
- \* Two further double bedrooms
- \* Bathroom with separate shower compartment and bidet

#### ADDITIONAL INFORMATION

- \* Oil fired central heating
- \* Double glazing
- \* Integral single garage with electric doors, power and light
- \* Wraparound garden grounds benefiting from a southerly aspect to the rear
- \* Timber garden shed
- \* Greenhouse
- \* Large graveled driveway