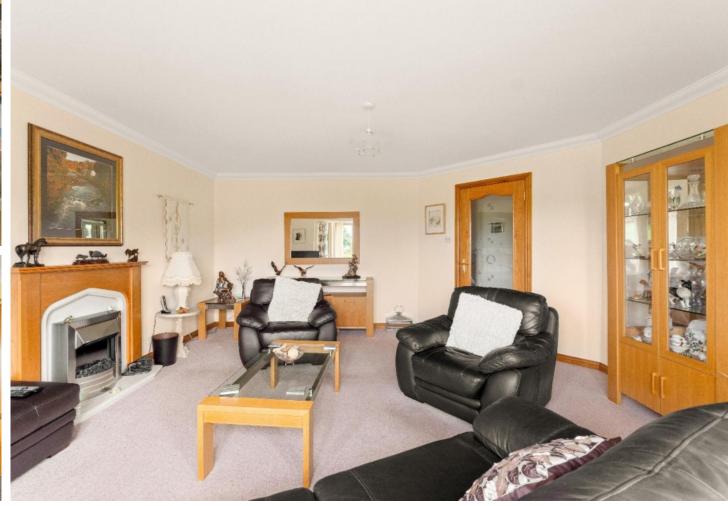

#### \* Hallway

- \* Living room with feature fire place
- \* Kitchen / dining room with integrated appliances and sun room off
- \* Utility room
- \* Cloakroom
- \* Master bedroom with fitted wardrobes and en-suite shower room
- \* Two further double bedrooms
- \* Bathroom with separate shower compartment and bidet