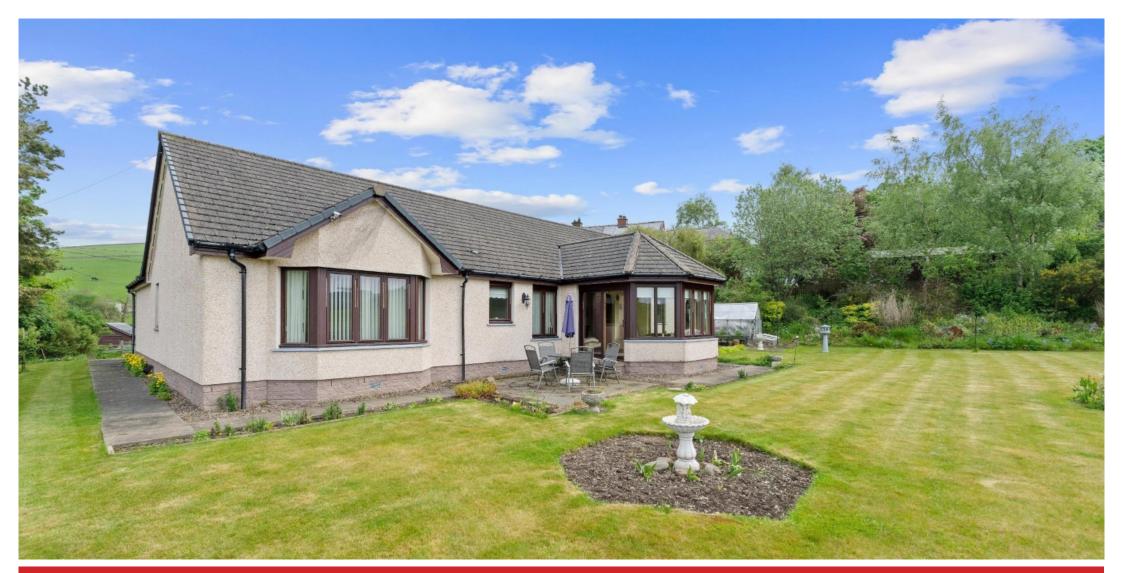

# Hawthornbank, Temple Bar, Peebles, EH45 8PH

Detached bungalow constructed in 2007 occupying a prime elevated plot with outstanding far reaching views of the surrounding countryside and benefiting from a large, well-stocked, wraparound garden extending to circa 0.3 of an acre. The property enjoys a peaceful, rural setting whilst being only approximately two miles north of the town of Peebles and just half an hour drive from Edinburgh City Bypass. Internally the rooms are generously proportioned and of particular note is the superb open plan living / dining / kitchen with sunroom off. A garage and driveway provide ample parking for multiple vehicles.

#### ADDITIONAL INFORMATION

- \* Oil fired central heating
- \* Double glazing
- \* Integral single garage with electric doors, power and light
- \* Wraparound garden grounds benefiting from a southerly aspect to the rear
- \* Timber garden shed
- \* Greenhouse
- \* Large graveled driveway