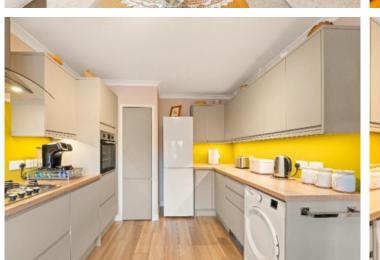

#### **GROUND FLOOR:**

- \* Entrance hallway
- \* Newly installed kitchen
- \* Living room with patio doors to the rear