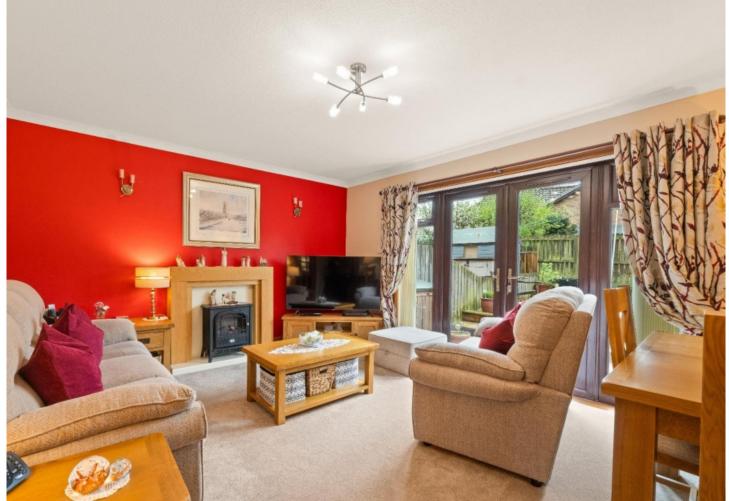

#### **GROUND FLOOR:**

- \* Entrance hallway
- \* Newly installed kitchen
- \* Living room with patio doors to the rear