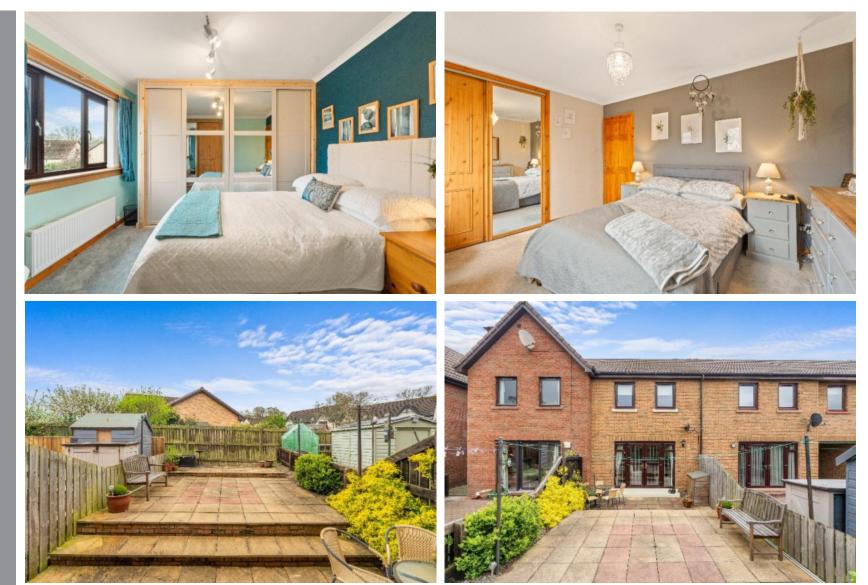

#### **GROUND FLOOR:**

- \* Entrance hallway
- \* Newly installed kitchen
- \* Living room with patio doors to the rear

#### FIRST FLOOR:

- \* Upper landing
- \* Modern shower room
- \* Two spacious double bedrooms with fitted wardrobes

#### ADDITIONAL INFORMATION

- \* Gas central heating
- \* Double glazing
- \* Private easy to maintain garden grounds
- \* Driveway providing ample off-street parking