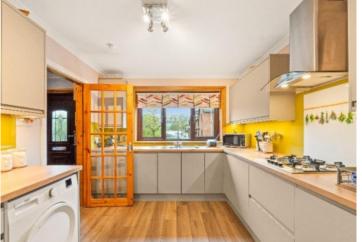

#### **GROUND FLOOR:**

- \* Entrance hallway
- \* Newly installed kitchen
- \* Living room with patio doors to the rear