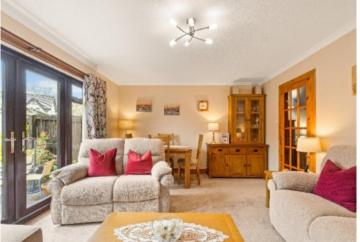

#### **GROUND FLOOR:**

- \* Entrance hallway
- \* Newly installed kitchen
- \* Living room with patio doors to the rear