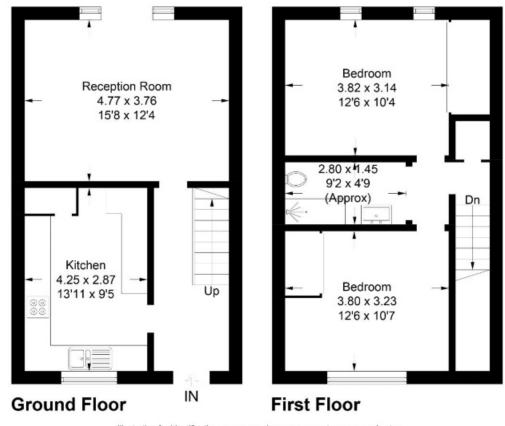

### 15 Provost Melrose Place, Peebles, EH45 9BP

Approximate Gross Internal Area = 77.4 sq m / 833 sq ft

Illustration for identification purposes only, measurements are approximate, not to scale. floorplansUsketch.com © (ID1079472)