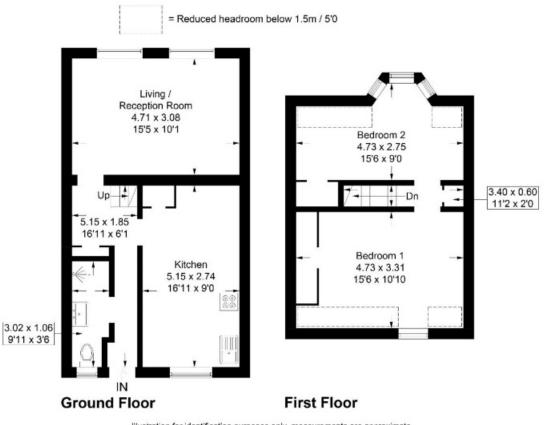

### 49B High Street, Innerleithen, EH44 6HD

Illustration for identification purposes only, measurements are approximate, not to scale. floorplansUsketch.com © (ID1076270)