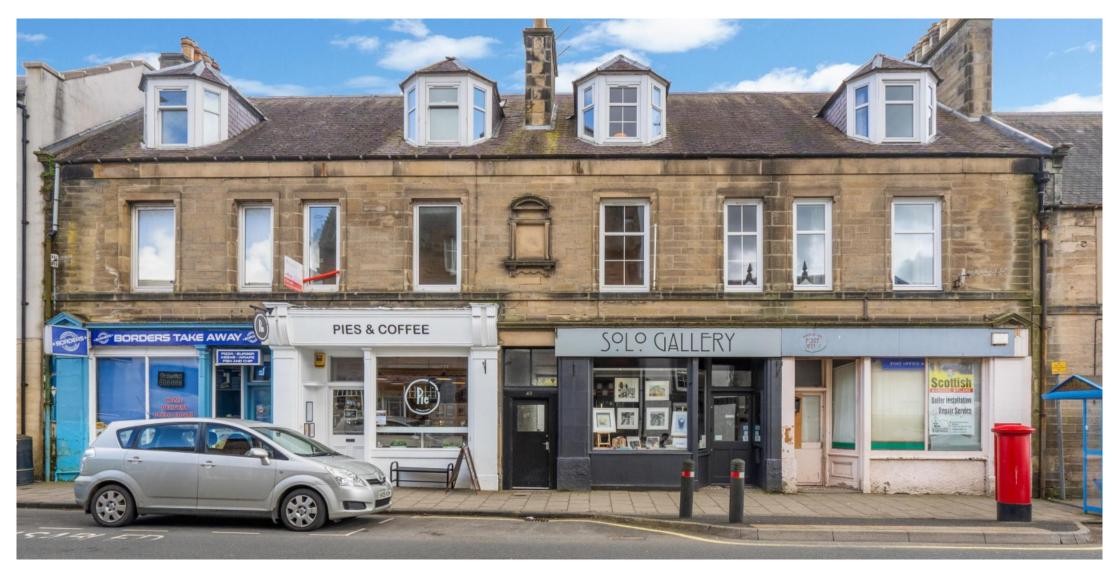

# 49B High Street, Innerleithen, EH44 6HD

Traditional double upper flat enjoying a central location with a good range of local amenities nearby, including a number of excellent independent shops, cafes, pubs and restaurants. The property is presented in immaculate condition and whilst it would benefit from a degree of modernisation it offers flexible accommodation arranged over two floors, extending to 72m2, with excellent views of the surrounding hills, own main door, a beautifully maintained private garden.

## Accommodation

Entrance to the property is through a secure door off the High Street. External stairs at the rear of the property lead to the main door.