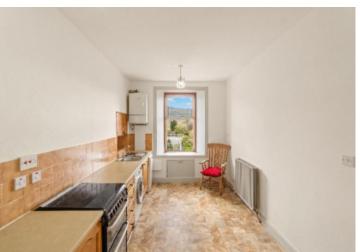

#### FIRST FLOOR

- \* Hallway
- \* Living room
- Dining kitchen
- \* Shower room