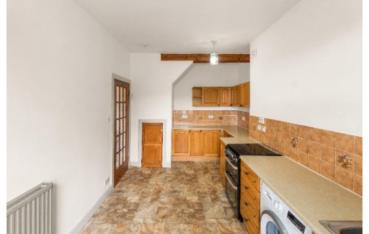

#### FIRST FLOOR

- \* Hallway
- \* Living room
- Dining kitchen
- \* Shower room