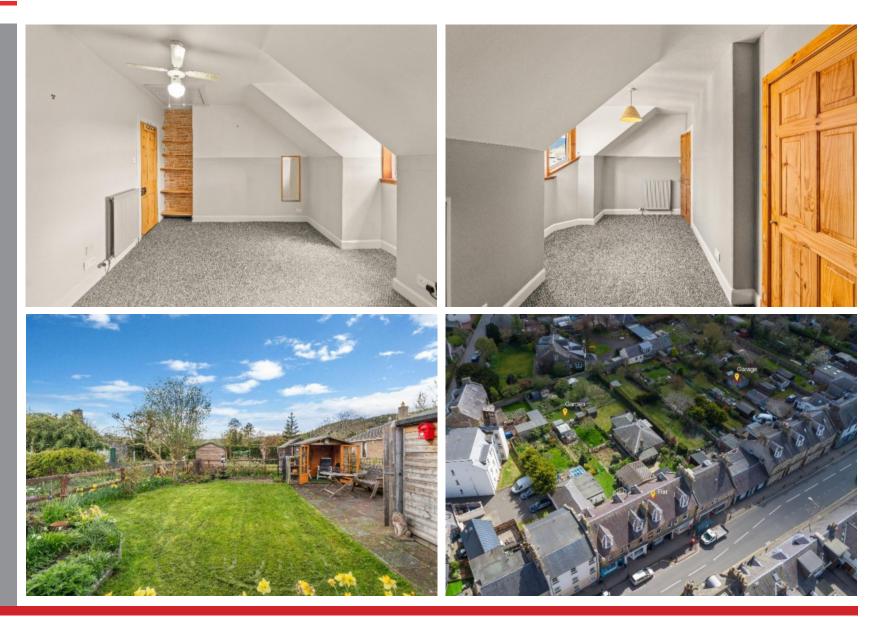

# 49B High Street, Innerleithen, EH44 6HD

Traditional double upper flat enjoying a central location with a good range of local amenities nearby, including a number of excellent independent shops, cafes, pubs and restaurants. The property is presented in immaculate condition and whilst it would benefit from a degree of modernisation it offers flexible accommodation arranged over two floors, extending to 72m2, with excellent views of the surrounding hills, own main door, a beautifully maintained private garden.

#### ATTIC FLOOR

\* Upper landing

\* Two spacious double bedrooms with fitted wardrobes

#### ADDITIONAL INFORMATION

- \* Double glazing
- \* Gas central heating

\* Private landscaped garden grounds enjoying a sunny aspect