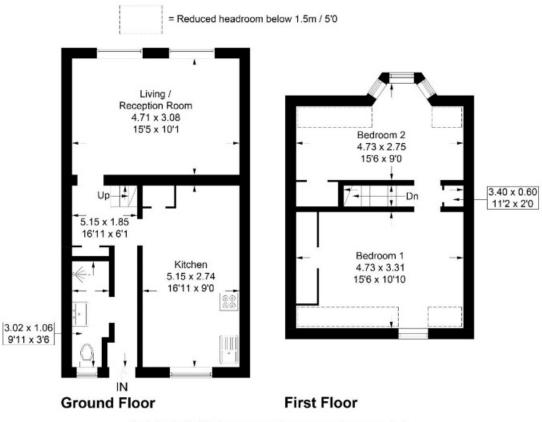

### 49B High Street, Innerleithen, EH44 6HD

Approximate Gross Internal Area = 72.3 sq m / 778 sq ft

Illustration for identification purposes only, measurements are approximate, not to scale. floorplansUsketch.com © (ID1076270)