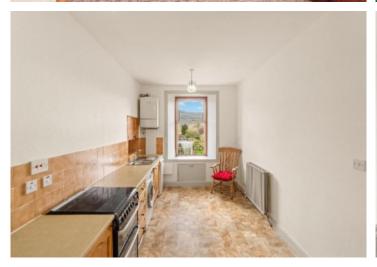

#### FIRST FLOOR

- \* Hallway
- \* Living room
- \* Dining kitchen
- \* Shower room

#### ADDITIONAL INFORMATION

- \* Double glazing
- \* Gas central heating
- \* Private landscaped garden grounds enjoying a sunny aspect