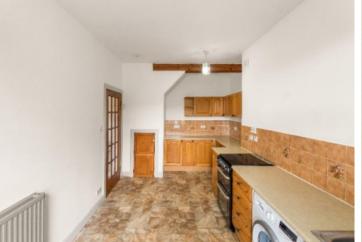

#### FIRST FLOOR

- \* Hallway
- \* Living room
- \* Dining kitchen
- \* Shower room