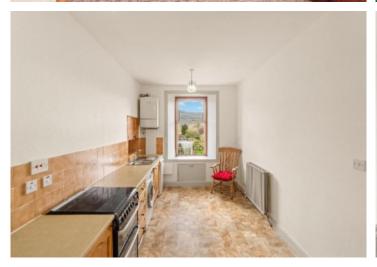

#### FIRST FLOOR

- \* Hallway
- \* Living room
- \* Dining kitchen
- \* Shower room

#### ATTIC FLOOR

- \* Upper landing
- \* Two spacious double bedrooms with fitted wardrobes