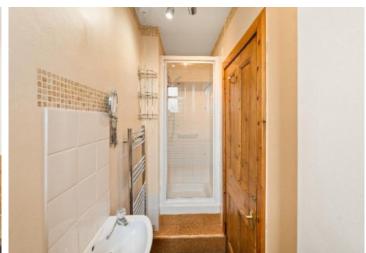

#### FIRST FLOOR

- \* Hallway
- \* Living room
- \* Dining kitchen
- \* Shower room