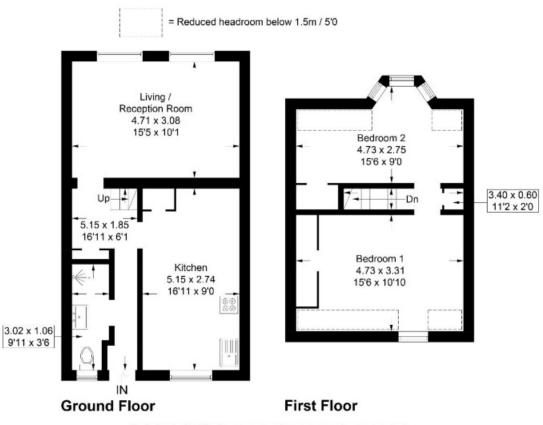

### 49B High Street, Innerleithen, EH44 6HD

Illustration for identification purposes only, measurements are approximate, not to scale. floorplansUsketch.com © (ID1076270)