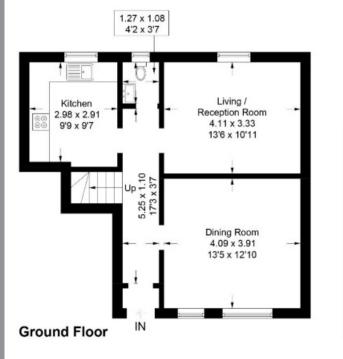

### **Accommodation**

### FIRST FLOOR

- \* Vestibule
- \* Hallway
- \* Living room
- \* Dining room / third double bedroom
- \* Cloakroom