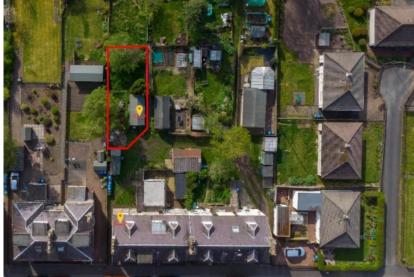

## 35 Miller Street, Innerleithen, EH44 6QR

Approximate Gross Internal Area = 85.7 sq m / 922 sq ft Garage = 16.4 sq m / 176 sq ft Total = 102.1 sq m / 1098 sq ft

Garage 5.87 x 2.79 19'3 x 9'2 (Not Shown In Actual Location / Orientation)

Illustration for identification purposes only, measurements are approximate, not to scale, floorplansUsketch.com @ (ID1078980)