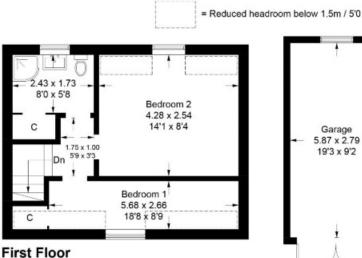

### ATTIC FLOOR

- \* Upper landing
- \* Shower room
- \* Two spacious double bedrooms

## 35 Miller Street, Innerleithen, EH44 6QR

Approximate Gross Internal Area = 85.7 sq m / 922 sq ft Garage = 16.4 sq m / 176 sq ft Total = 102.1 sq m / 1098 sq ft

Garage 5.87 x 2.79 19'3 x 9'2 (Not Shown In Actual Location / Orientation)