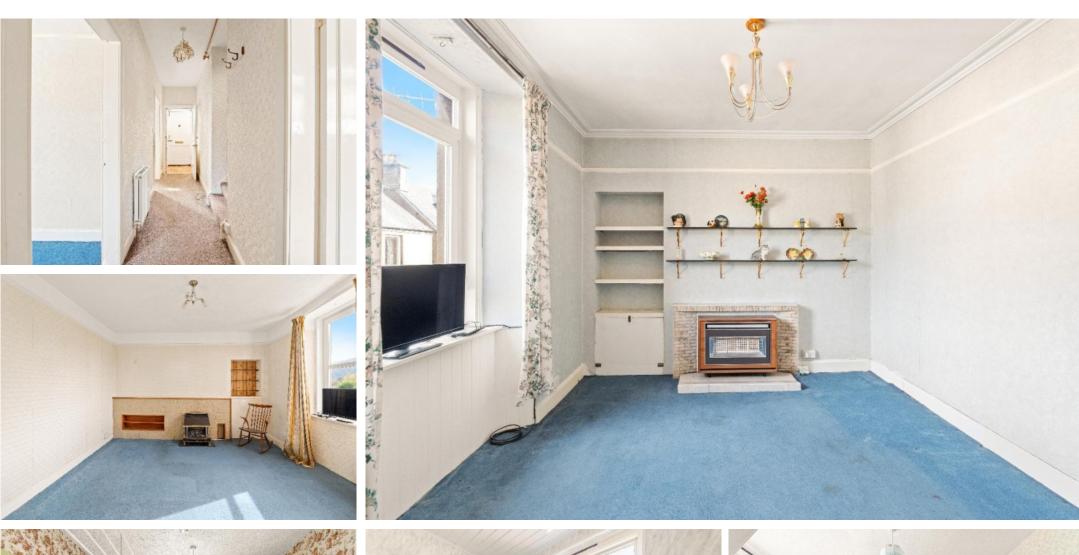

### FIRST FLOOR

- \* Vestibule
- \* Hallway
- \* Living room
- \* Dining room / third double bedroom
- \* Cloakroom

#### ADDITIONAL INFORMATION

- \* Gas central heating
- \* Double glazing
- \* Timber garage
- \* Private south facing garden