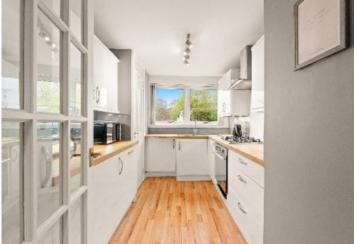

### GROUND FLOOR:

- \* Communal entrance hallway
- \* Main door
- \* Hallway with multiple storage cupboards
- \* Large and bright living/ dining room
- \* Contemporary fitted Kitchen
- \* Two spacious double bedrooms
- \* Modern bathroom with over-bath shower