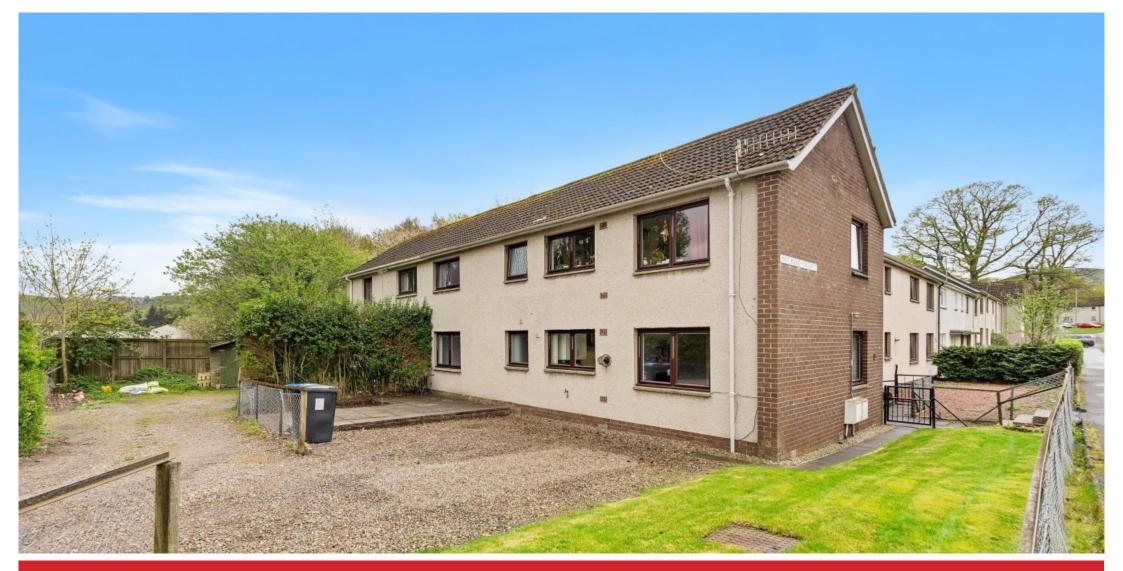

# 44 Witchwood Crescent, Peebles, EH45 9AH

THE .

Ground floor flat situated within easy reach of the town centre, Priorsford Primary School and Peebles High School. The interior is bright and spacious with a superb, dual aspect south easterly open plan living / dining room. The property has been recently upgraded in its entirety and benefits from generously proportioned rooms with the added benefit of having excellent storage space. Externally there is a large private garden which enjoys a sunny aspect, paved patio area and a good degree of privacy as well as offering offstreet parking for multiple vehicles. There is excellent potential to replace some windows for patio doors to provide direct access to the private garden, subject to consents.