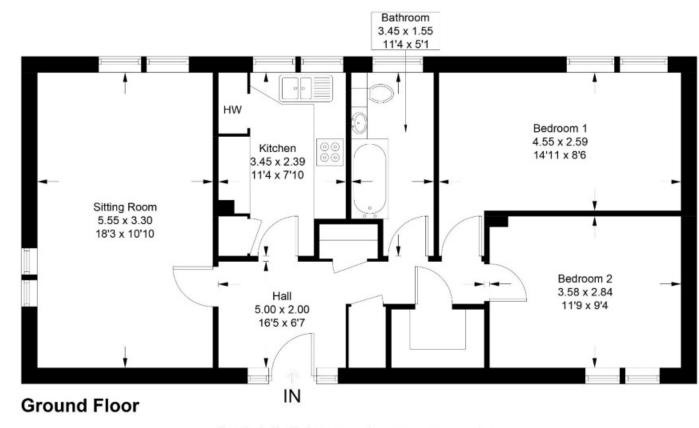

## 44 Witchwood Crescent, Peebles, EH45 9AH

Approximate Gross Internal Area = 67.27 sq m / 724 sq ft

Illustration for identification purposes only, measurements are approximate, not to scale. floorplansUsketch.com © (ID1076636)