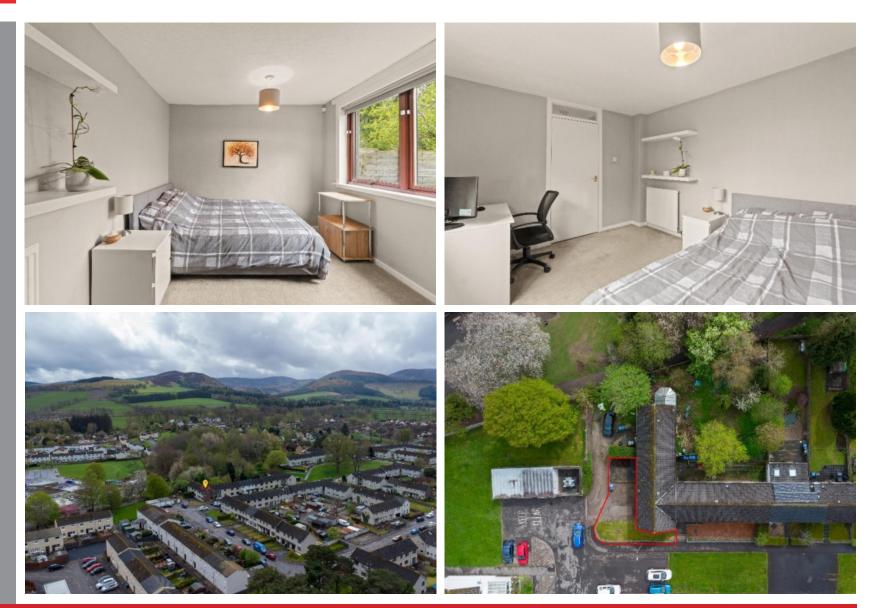

### GROUND FLOOR:

- \* Communal entrance hallway
- \* Main door
- \* Hallway with multiple storage cupboards
- \* Large and bright living/ dining room
- \* Contemporary fitted Kitchen
- \* Two spacious double bedrooms
- \* Modern bathroom with over-bath shower

#### Situation

The market town of Peebles sits amidst beautiful scenery in the heart of the Borders countryside. It is an idyllic and highly accessible location within easy commuting distance of Edinburgh and the other Border towns, Peebles offers an excellent choice of shops, EPC supermarkets, restaurants and bars together with highly regarded schooling from nursery through to secondary years. There are a wide range of recreational facilities including the Gytes Leisure Centre. public swimming pool and Eastgate Theatre. Outdoor pursuits are on offer in abundance such as hill and riverside walks, fishing in the River Tweed, golf and mountain biking at the world renowned Glentress Forest.