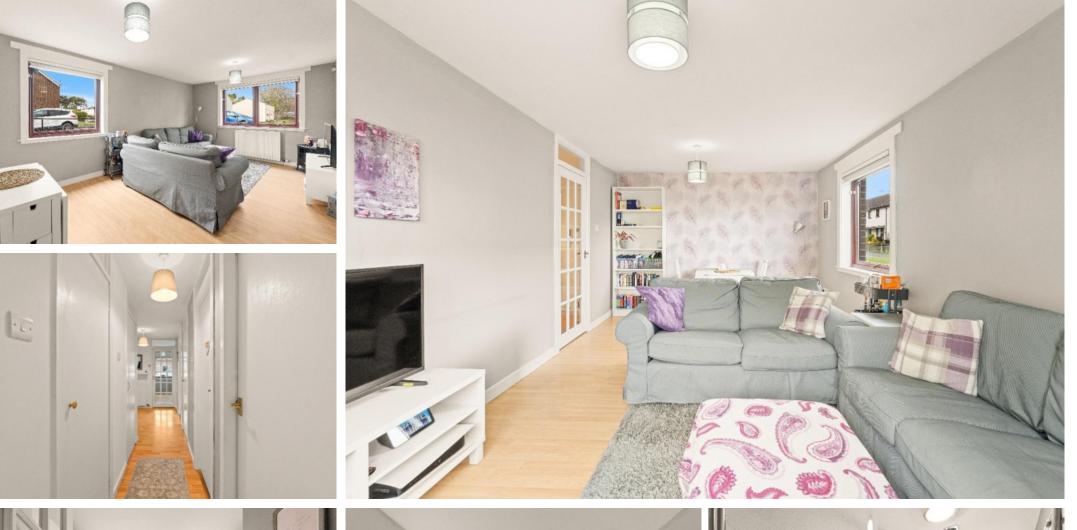

### GROUND FLOOR:

- \* Communal entrance hallway
- \* Main door
- \* Hallway with multiple storage cupboards
- \* Large and bright living/ dining room
- \* Contemporary fitted Kitchen
- \* Two spacious double bedrooms
- \* Modern bathroom with over-bath shower