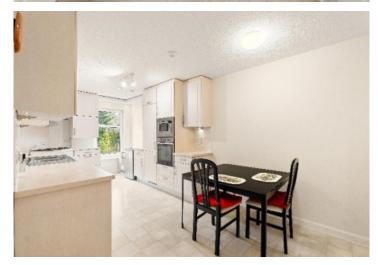

#### FIRST FLOOR

- \* Hallway with ample storage
- \* Dual aspect living room with Juliette balcony and feature fireplace
- \* Breakfasting kitchen
- \* Master bedroom with en-suite shower room and fitted wardrobes
- \* Further two spacious bedrooms with fitted wardrobes
- \* Bathroom with separate shower cubicle