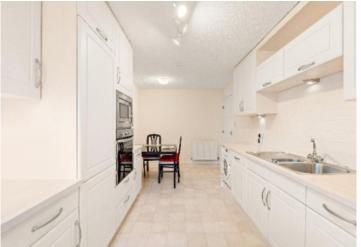

#### FIRST FLOOR

- \* Hallway with ample storage
- \* Dual aspect living room with Juliette balcony and feature fireplace
- \* Breakfasting kitchen
- \* Master bedroom with en-suite shower room and fitted wardrobes
- \* Further two spacious bedrooms with fitted wardrobes
- \* Bathroom with separate shower cubicle