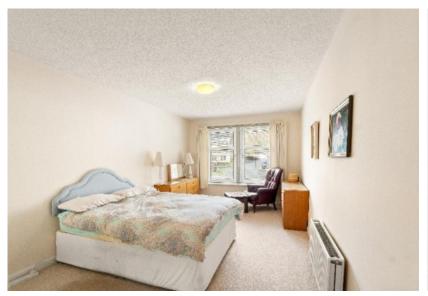

#### FIRST FLOOR

- \* Hallway with ample storage
- \* Dual aspect living room with Juliette balcony and feature fireplace
- \* Breakfasting kitchen
- \* Master bedroom with en-suite shower room and fitted wardrobes
- \* Further two spacious bedrooms with fitted wardrobes
- \* Bathroom with separate shower cubicle