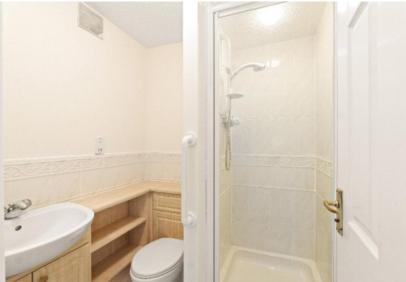

#### FIRST FLOOR

- \* Hallway with ample storage
- \* Dual aspect living room with Juliette balcony and feature fireplace
- \* Breakfasting kitchen
- \* Master bedroom with en-suite shower room and fitted wardrobes
- \* Further two spacious bedrooms with fitted wardrobes
- \* Bathroom with separate shower cubicle