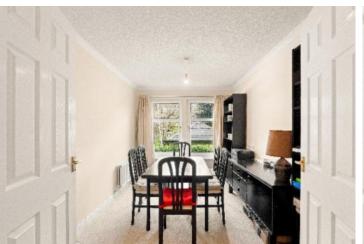

#### FIRST FLOOR

- \* Hallway with ample storage
- \* Dual aspect living room with Juliette balcony and feature fireplace
- \* Breakfasting kitchen
- \* Master bedroom with en-suite shower room and fitted wardrobes
- \* Further two spacious bedrooms with fitted wardrobes
- \* Bathroom with separate shower cubicle