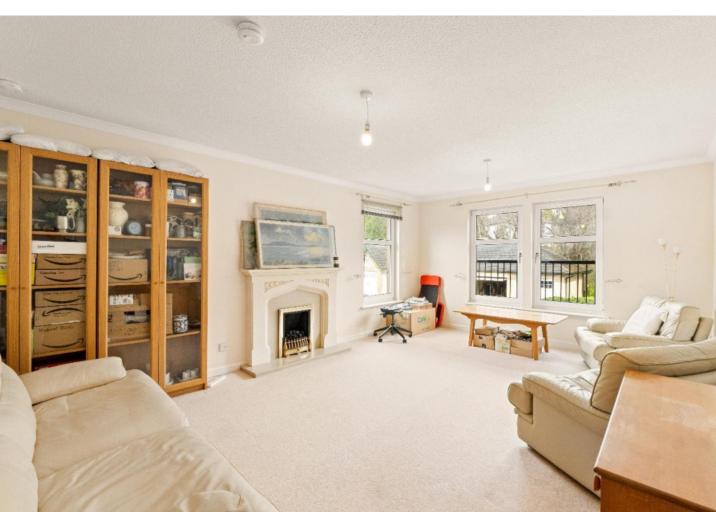

#### FIRST FLOOR

- \* Hallway with ample storage
- \* Dual aspect living room with Juliette balcony and feature fireplace
- \* Breakfasting kitchen
- \* Master bedroom with en-suite shower room and fitted wardrobes
- \* Further two spacious bedrooms with fitted wardrobes
- \* Bathroom with separate shower cubicle