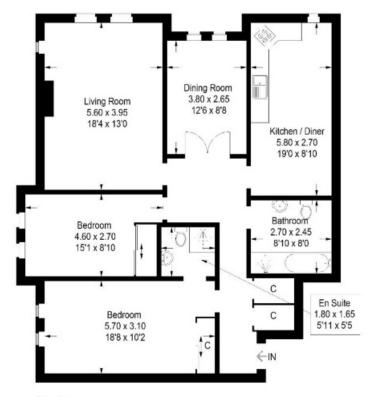

# 6 Station Bank, Peebles, EH45 8EJ

Approximate Gross Internal Area 106.8 sq m / 1150 sq ft

First Floor

Illustration for identification purposes only, measurements are approximate, not to scale. FloorplansUsketch.com © (ID1069843)